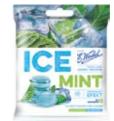

ICE COOL FLAVOUR

HARD CANDIES

WITH FILLING

ICE MINT FLAVOUR

HARD CANDIES

SUPER MINT HARD

**CANDIES** 

FRUIT FLAVOUR

HARD CANDIES

**COCOA POWDER** 

**COCOA POWDER** 

| 16  | 16  | 16  | 16  | 10  | 10  |
|-----|-----|-----|-----|-----|-----|
| 220 | 308 | 308 | 308 | 264 | 135 |
| 70  |     | 70  |     | 70  |     |

54

SINCE 1851 Collected