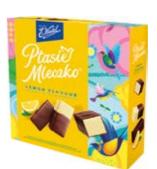

The iconic marshmallows, created before World War II and inspired by French legumin, still delight with their lightness and unique delicacy of taste.

PTASIE MLECZKO® VANILLA FLAVOUR MARSHMALLOW IN DARK CHOCOLATE 340 G

PTASIE MLECZKO®
CREAMY FLAVOUR
MARSHMALLOW IN MILK
CHOCOLATE
340 G

PTASIE MLECZKO®
SALTY CARMEL IN MILK
CHOCOLATE
340 G

PTASIE MLECZKO®

CAFFE LATTE IN MILK

CHOCOLATE

340 G

PTASIE MLECZKO® LEMON FLAVOUR MARSHMALLOW IN DARK CHOCOLATE 340 G