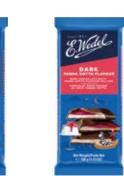

DARK CHOCOLATE WITH ESPRESSO FLAVOUR FILLING 100 G

DARK CHOCOLATE WITH PANNA COTTA FLAVOUR FILLING 100 G

DARK CHOCOLATE WITH STRAWBERRY FILLING 100 G

DARK CHOCOLATE WITH TIRAMISU FLAVOUR FILLING 100 G

| 20  | 20  | 20  | 20  | 20  | 20  |
|-----|-----|-----|-----|-----|-----|
| 234 | 234 | 234 | 234 | 234 | 234 |
| 9   | 9   | 9   | 9   | 9   | 9   |