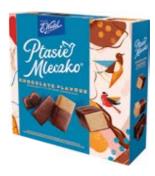

PTASIE MLECZKO® CHOCOLATE FLAVOUR MARSHMALLOW IN DARK CHOCOLATE 340 G

PTASIE MLECZKO® VANILLA FLAVOUR MARSHMALLOW IN EXTRA DARK CHOCOLATE 80% COCOA 340 G

| 18 | 18 | 18 | 18 |
|----|----|----|----|
| 54 | 54 | 54 | 54 |
| 6  | 6  | 6  | 6  |