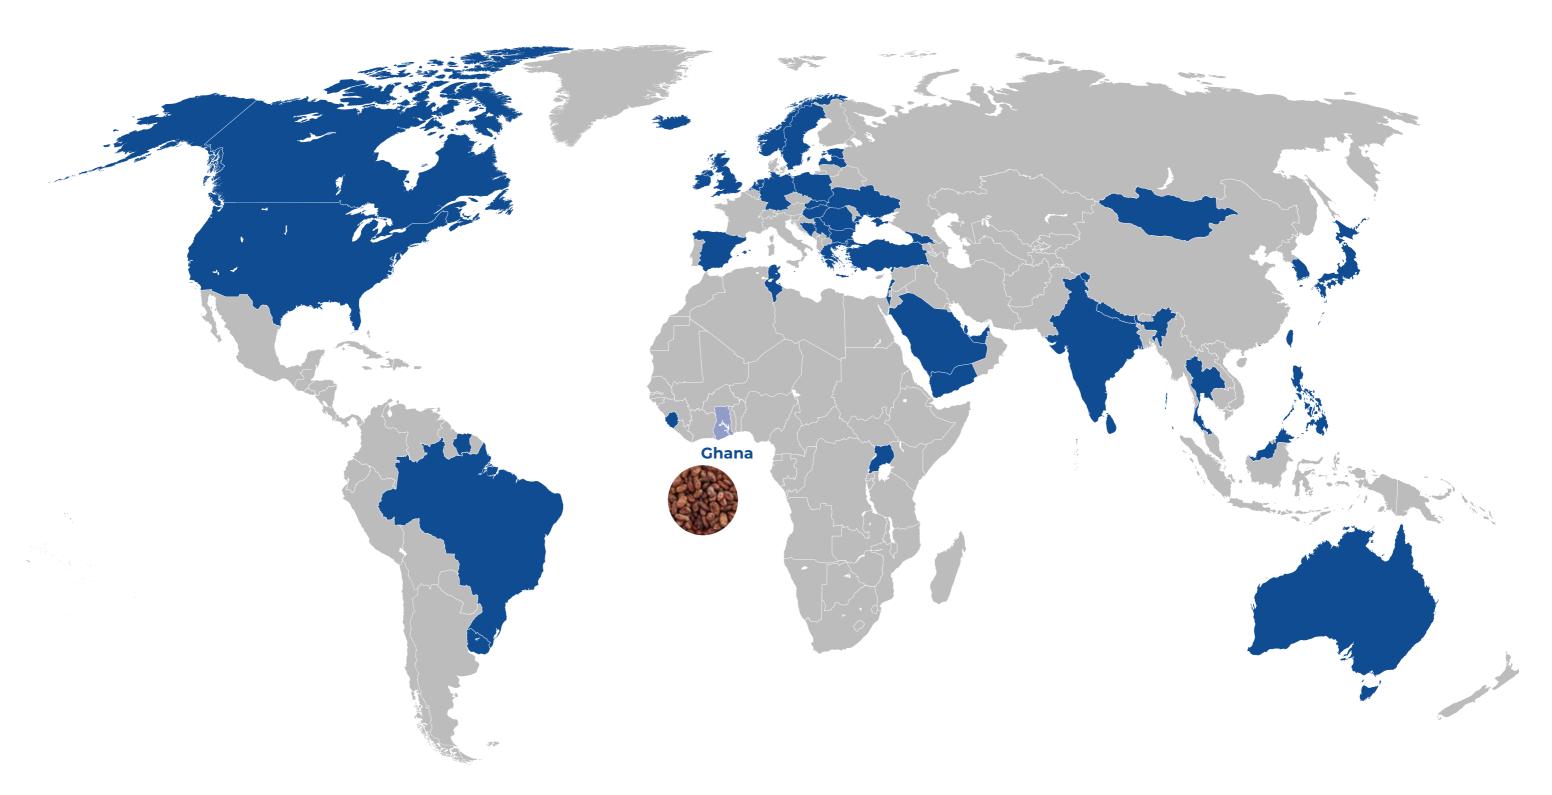

### We have been trusted by more than 50 countries

E.Wedel is consistently expanding its product range, also focusing on expansion into foreign markets. All this so that the taste of exceptional sweets can be experienced by consumers around the world. Wedel products can be found in more than 50 countries, including Great Britain, the United States and Canada, Brasil, Ukraine, Germany, Saudi Arabia, Sierra Leone, Romania and Georgia. The company also presents its products at international food fairs. In recent years, you could taste Vedlow products at the fairs: Anuga in Cologne, ISM in Cologne, Gulfood in Dubai, Alimentaria in Barcelona and FHA in Singapore.