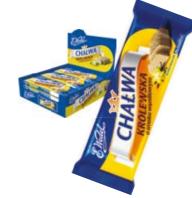

### Did you know?

In Greek and Arabic, the word "halva" means "candy." And the first mentions of halva date back to ancient Babylon.

A truly royal combination! Delicious Wedel halva with cocoa, vanilla, dried fruits and nuts is an abundance of sensations, worthy of the palates of the most refined gourmets.