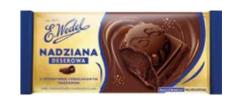

### **OTHER CHOCOLATES**

Discover more filled chocolates, especially our novelty NADZIANA. Rich taste chocolate shell embracing velvety chocolate filling. Available in two variants: milk and dark delivers an exquisite taste sensation.