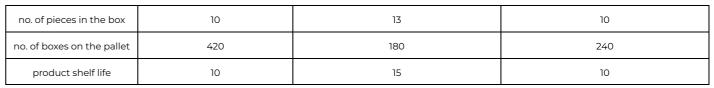

Filled with delightful surprises, stuffed chocolates combine the richness of chocolate with delicious fillings like Panna Cotta or Tiramisu.

22

234

13

FLAVOUR FILLING

Limited availability.
Contact us for details