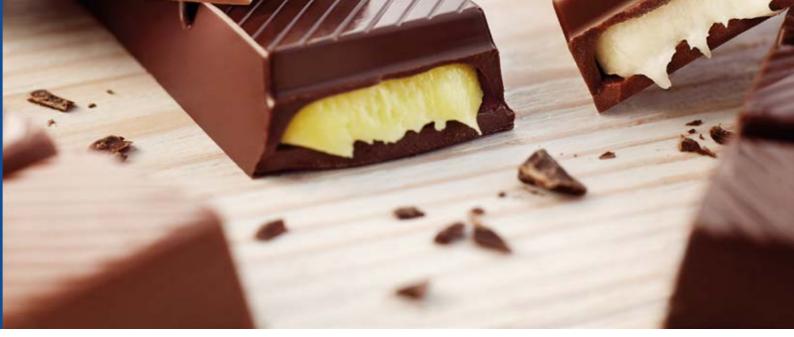

### Did you know?

For chocolate to delight with its extraordinary taste and melt in the mouth, it must be created based on a properly refined recipe. Wedel chocolate is made from cocoa beans from Ghana, which gives each bar a unique, deep flavor.

Dark chocolate offers a rich, indulgent experience with its smooth texture and intense cocoa flavor. Carefully selected, high-quality cocoa from Ghana and closely guarded recipes give each piece of Wedel chocolate a unique taste of pleasure.