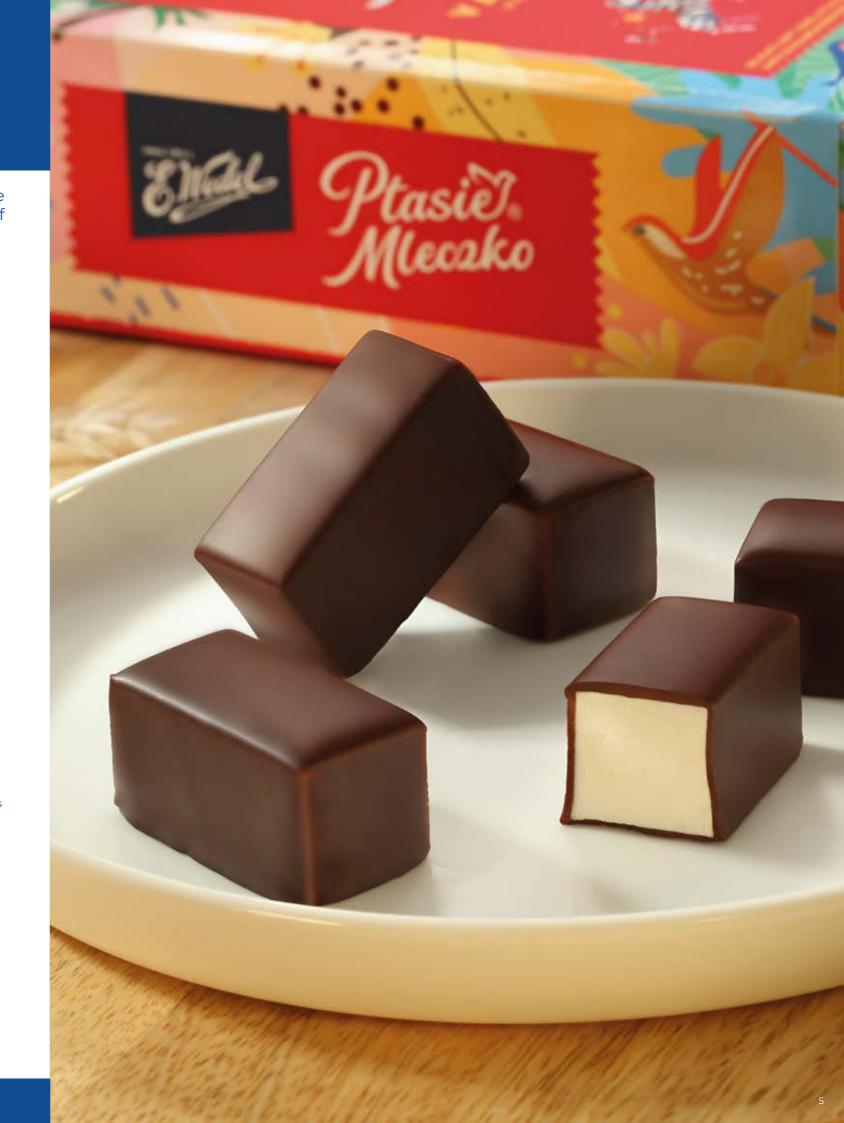

## PTASIE MLECZKO®

### PTASIE MLECZKO®

The iconic marshmallows, created before World War II and inspired by French legumin, still delight with their lightness and unique delicacy of taste.

PTASIE MLECZKO® VANILLA FLAVOUR MARSHMALLOW IN DARK CHOCOLATE 340 G