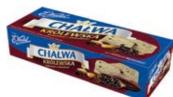

### Did you know?

In Greek and Arabic, the word "halva" means "candy." And the first mentions of halva date back to ancient Babylon.

A truly royal combination! Delicious Wedel halva with cocoa, vanilla, dried fruits and nuts is an abundance of sensations, worthy of the palates of the most refined gourmets.