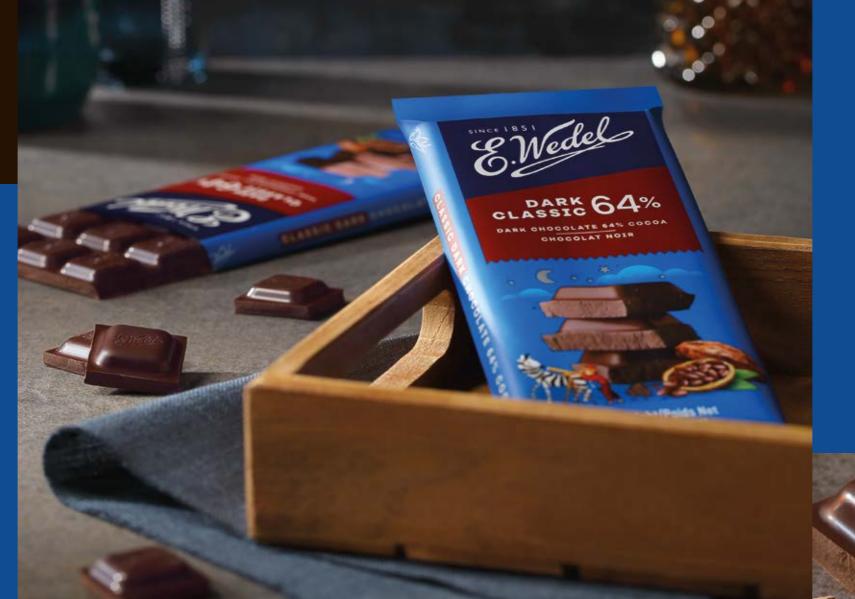

### DARK CHOCOLATE

### Did you know?

For chocolate to delight with its extraordinary taste and melt in the mouth, it must be created based on a properly refined recipe. Wedel chocolate is made from cocoa beans from Ghana, which gives each bar a unique, deep flavor.

Dark chocolate offers a rich, indulgent experience with its smooth texture and intense cocoa flavor. Carefully selected, high-quality cocoa from Ghana and closely guarded recipes give each piece of Wedel chocolate a unique taste of pleasure.