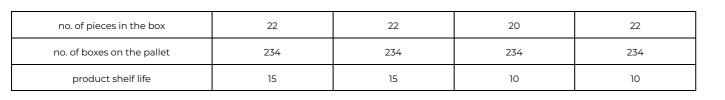

AMISU FLAVOUR FILLING 100 G

| 20  | 20  | 20  | 20  | 20  | 20  |
|-----|-----|-----|-----|-----|-----|
| 234 | 234 | 234 | 234 | 234 | 234 |
| 9   | 9   | 9   | 9   | 9   | 9   |

## MILK CHOCOLATE

### MILK CHOCOLATE



### Did you know?

The cocoa tree comes from the tropical forests of South America, but currently most trees of this species can be found in Africa. A tree can be a real oldie! But although it grows for up to 200 years, its fruit can only be used for 25 years.

Milk chocolate is creamy and comforting, with perfect balance of sweetness and cocoa notes directly from Ghana. Strictly guarded recipes deliver a unique taste of pleasure.



MILK CHOCOLATE



EXTRA MILK CHOCOLATE 80 G



BAJECZNY FILLED MILK CHOCOLATE 100 G



EXTRA MILK CHOCOLATE WITH PIECES OF HAZELNUTS 80 G



Contact us for details.



EXTRA MILK CHOCOLATE WITH CORN FLAKES WITH HONEY





MILK CHOCOLATE WITH TOFFEE FLAVOURED FILLING



MILK CHOCOLATE WITH STRAWBERRY FILLING



MILK CHOCOLATE WITH RASBERRY FILLING



MILK CHOCOLATE WITH BLUEBERRY AND WILD STRAWBERRY FILLING 100 G

| 21  | 20  | 20  | 20  | 20  |
|-----|-----|-----|-----|-----|
| 234 | 234 | 234 | 234 | 234 |
| 10  | 12  | 9   | 9   | 9   |

### **OTHER CHOCOLATES**



### Did you know?

The cocoa fruit has a skin about 2-3 cm thick?

The thick skin hides pulp containing up to 50 seeds, which are the basis for creating chocolate. The fruit is sweet and honey-like with a slight lemonade aftertaste.

Filled with delightful surprises, stuffed chocolates combine the richness of chocolate with delicious fillings like Panna Cotta or