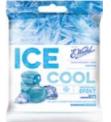

ICE COOL FLAVOUR

HARD CANDIES

WITH FILLING

ICE MINT FLAVOUR

HARD CANDIES

SUPER MINT HARD

**CANDIES** 

FRUIT FLAVOUR

HARD CANDIES

**COCOA POWDER** 

**COCOA POWDER** 

| 16  | 16  | 16  | 16  | 10  | 10  |
|-----|-----|-----|-----|-----|-----|
| 220 | 308 | 308 | 308 | 264 | 135 |
| 70  |     | 70  |     | 70  |     |

54

SINCE 1851 Collected