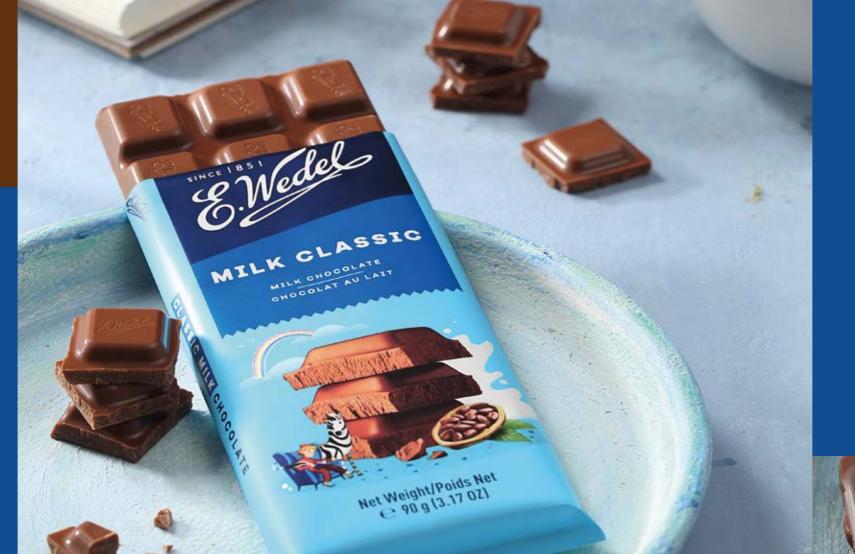

Milk chocolate is creamy and comforting, with perfect balance of sweetness and cocoa notes directly from Ghana. Strictly guarded recipes deliver a unique taste of pleasure.

MILK CHOCOLATE

EXTRA MILK CHOCOLATE 80 G