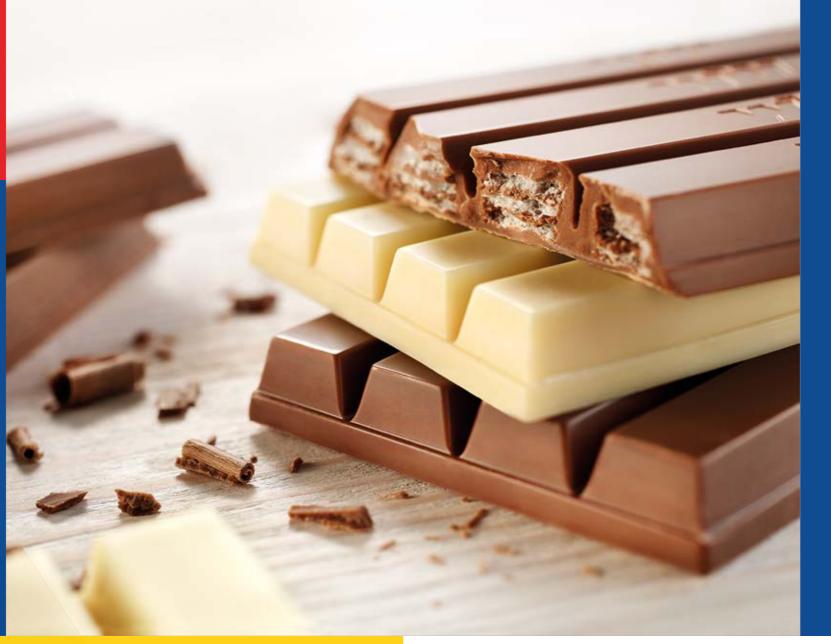

### Did you know?

For chocolate to delight with its extraordinary taste and melt in the mouth, it must be created based on a properly refined recipe. Wedel chocolate is made from cocoa beans from Ghana, which gives each bar a unique, deep flavor.

Dark chocolate offers a rich, indulgent experience with its smooth texture and intense cocoa flavor. Carefully selected, high-quality cocoa from Ghana and closely guarded recipes give each piece of Wedel chocolate a unique taste of pleasure.