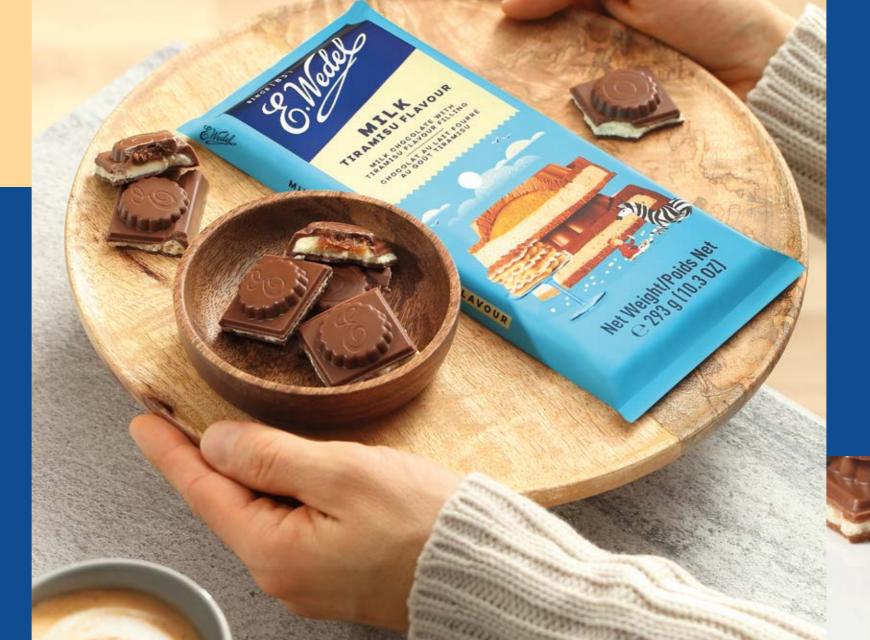

15

MILK CHOCOLATE WITH BROWNIE 290 G

MILK CHOCOLATE WITH PANNA COTTA FLAVOUR FILLING 287 G

MILK CHOCOLATE WITH TIRAMISU FLAVOUR **FILLING** 293 G

| 12  | 12  | 12  |
|-----|-----|-----|
| 162 | 162 | 162 |
| 12  | 9   | 9   |