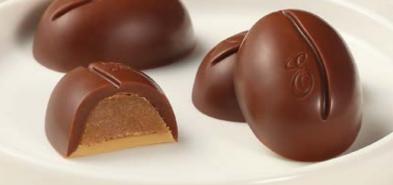

### **OTHER CHOCOLATES**

Discover more filled chocolates, especially our novelty NADZIANA. Rich taste chocolate shell embracing velvety chocolate filling. Available in two variants: milk and dark delivers an exquisite taste sensation.

FLAVOUR FILLING

289 G

MILK CHOCOLATE WITH CREME BRULEE MILK CHOCOLATE WITH PEANUT FILLING WITH PIECES OF WAFERS AND PEANUTS

MILK CHOCOLATE WITH PEANUT WAFERS 245 G

MILK CHOCOLATE WITH CHOCOLATE FILLING

DARK CHOCOLATE WITH CHOCOLATE FILLING