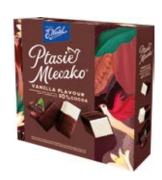

The iconic marshmallows, created before World War II and inspired by French legumin, still delight with their lightness and unique delicacy of taste.

PTASIE MLECZKO® VANILLA FLAVOUR MARSHMALLOW IN DARK CHOCOLATE 340 G