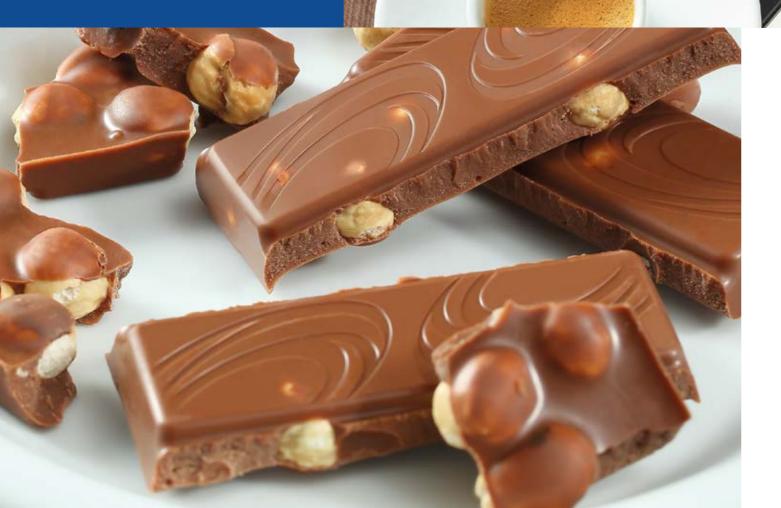

The iconic marshmallows, created before World War II and inspired by French legumin, still delight with their lightness and unique delicacy of taste.

PTASIE MLECZKO® VANILLA FLAVOUR MARSHMALLOW IN DARK CHOCOLATE 340 G