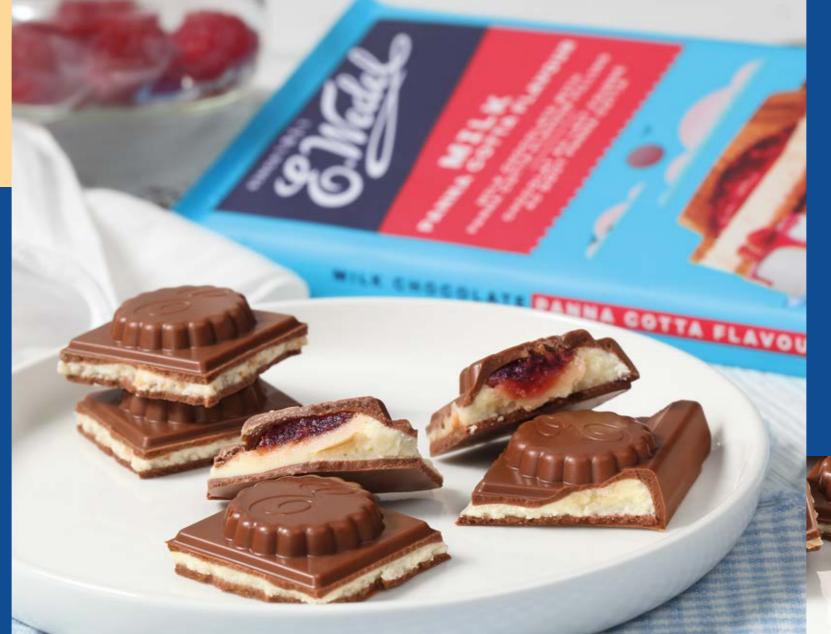

DARK CHOCOLATE WITH ESPRESSO FLAVOUR FILLING 100 G

DARK CHOCOLATE WITH PANNA COTTA FLAVOUR FILLING 100 G

DARK CHOCOLATE WITH STRAWBERRY FILLING 100 G

DARK CHOCOLATE WITH TIRAMISU FLAVOUR FILLING 100 G

| 20  | 20  | 20  | 20  | 20  | 20  |
|-----|-----|-----|-----|-----|-----|
| 234 | 234 | 234 | 234 | 234 | 234 |
| 9   | 9   | 9   | 9   | 9   | 9   |

Filled with delightful surprises, stuffed chocolates combine the richness of chocolate with delicious fillings like Panna Cotta or Tiramisu.

22

234

13

FLAVOUR FILLING

Limited availability.
Contact us for details

### **OTHER CHOCOLATES**

Discover more filled chocolates, especially our novelty NADZIANA. Rich taste chocolate shell embracing velvety chocolate filling. Available in two variants: milk and dark delivers an exquisite taste sensation.