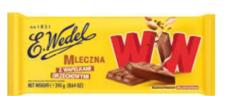

Four delicious, shortcrust wafers layered with filling covered in milk or dark chocolate. A small, delicious snack for fans of sweet and salty flavors. Perfect for your own moment of pleasure or to share.

Limited availability. Contact us for details.

WW WAFER WITH NUT FILLING IN MILK CHOCOLATE 47 G

WW WAFER
PENUT BUTTER FILLING IN MILK CHOCOLATE

WW WAFER WITH NUT FILLING IN DARK CHOCOLATE 47 G

| no. of pieces in the box   | 24  | 24  | 24  |
|----------------------------|-----|-----|-----|
| no. of boxes on the pallet | 319 | 319 | 319 |
| product shelf life         | 10  | 10  | 10  |