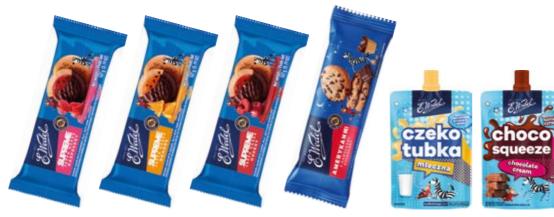

Loved for generations, it contains a surprising combination of different types of dough with the addition of original Wedel chocolate, fruit jelly or a thick, delicious filling.

|                            | JAFFA<br>RASPBERRY<br>BISCUITS<br>147 G | JAFFA<br>ORANGE<br>BISCUITS<br>147 G | JAFFA CHERRY<br>BISCUITS<br>147 G | COOKIES WITH<br>CHOLOLATE<br>PIECES<br>125 G | CHOCO<br>SQUEEZE<br>MILK CREAM<br>50 G | CHOCO<br>SQUEEZE<br>CHOCOLATE<br>CREAM<br>50 G |
|----------------------------|-----------------------------------------|--------------------------------------|-----------------------------------|----------------------------------------------|----------------------------------------|------------------------------------------------|
| no. of pieces in the box   | 24                                      | 24                                   | 24                                | 24                                           | 20                                     | 20                                             |
| no. of boxes on the pallet | 120                                     | 120                                  | 120                               | 80                                           | 290                                    | 290                                            |
| product shelf life         | 6                                       | 6                                    | 6                                 | 6                                            | 8                                      | 12                                             |