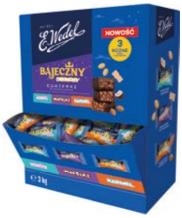

BAJECZNY
PEANUT BAR WITH
CARAMELIZED PEANUTS AND
WAFERS IN MILK CHOCOLATE
40 G

PIERROT
PEANUT BAR IN MILK
CHOCOLATE
40 G

| no. of pieces in the box   | 24  | 24  | 24  |
|----------------------------|-----|-----|-----|
| no. of boxes on the pallet | 540 | 540 | 576 |
| product shelf life         | 7   | 7   | 7   |

PIERROT DARK CHOCOLATE COVERED PEANUT CANDY BULK

| 1   | 1   | 1   |
|-----|-----|-----|
| 132 | 132 | 132 |
| 9   | 9   | 9   |