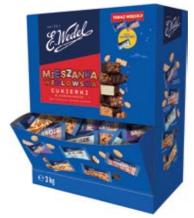

BAJECZNY
PEANUT BAR WITH
CARAMELIZED PEANUTS AND
WAFERS IN MILK CHOCOLATE
40 G

PIERROT
PEANUT BAR IN MILK
CHOCOLATE
40 G

| no. of pieces in the box   | 24  | 24  | 24  |
|----------------------------|-----|-----|-----|
| no. of boxes on the pallet | 540 | 540 | 576 |
| product shelf life         | 7   | 7   | 7   |