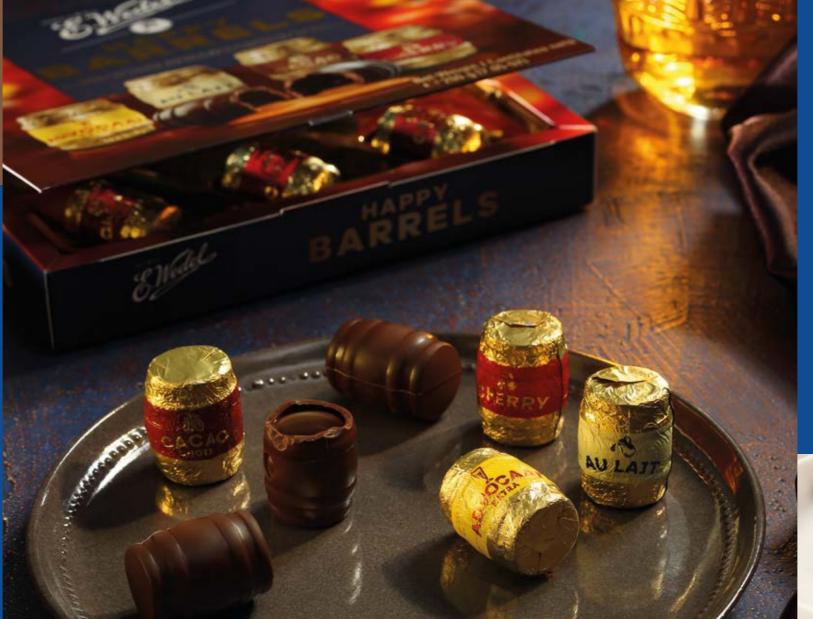

CHOPIN CHOCOLATE PRALINES MILK/ DESSERT

FROM THE HEART CHOCOLATE PRALINES MILK/ DESSERT

**HAPPY BARRELS** DARK CHOCOLATE **BARRELS WITH** ALCOHOLING **FILLING** 

**HAPPY BARRELS** DARK CHOCOLATE **BARRELS WITH COCTAILS FLAVOUR** ALCOHOLING FILLING

HAPPY BARRELS DARK CHOCOLATE **BARRELS WITH** WHISKY FLAVOUR ALCOHOLING FILLING

TORCIK WEDLOWSKI HAND DECORATED WAFER WITH PEANUT FILLING IN DARK CHOCOLATE 250 G

| 6  | 5  | 10 | 10 | 10 | 2120 |
|----|----|----|----|----|------|
| 96 | 80 | 84 | 84 | 84 | 112  |
| 8  | 8  | 6  | 9  | 6  | 7    |