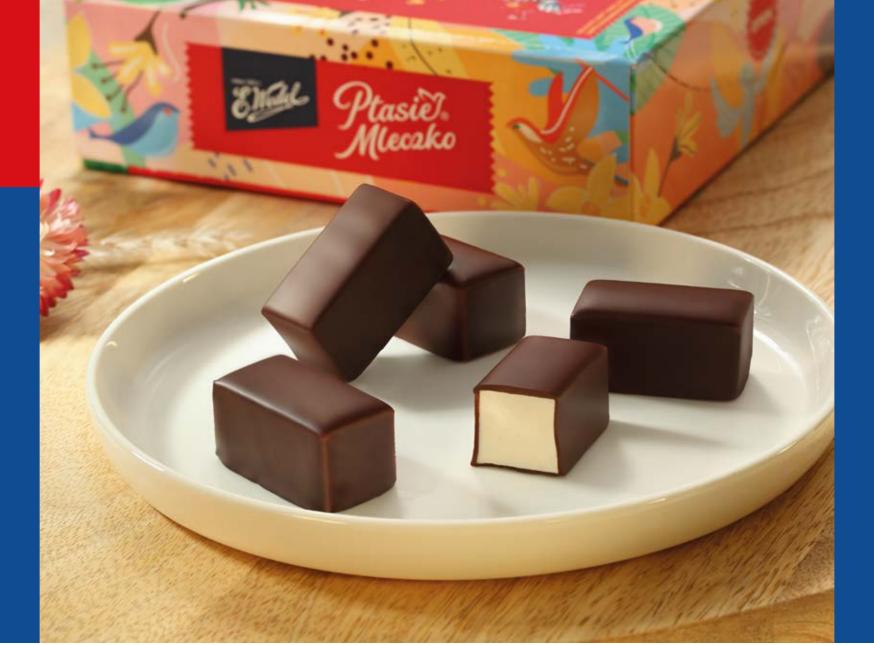

The iconic marshmallows, created before World War II and inspired by French legumin, still delight with their lightness and unique delicacy of taste.

PTASIE MLECZKO® VANILLA FLAVOUR MARSHMALLOW IN DARK CHOCOLATE 340 G