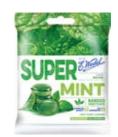

ICE COOL FLAVOUR

HARD CANDIES

WITH FILLING

ICE MINT FLAVOUR

HARD CANDIES

SUPER MINT HARD

**CANDIES** 

FRUIT FLAVOUR

HARD CANDIES

**COCOA POWDER** 

**COCOA POWDER** 

| 16  | 16  | 16  | 16  | 10  | 10  |
|-----|-----|-----|-----|-----|-----|
| 220 | 308 | 308 | 308 | 264 | 135 |
| 70  |     | 70  |     | 70  |     |

54

SINCE 1851 Collected