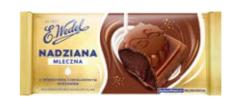

### **OTHER CHOCOLATES**

Discover more filled chocolates, especially our novelty NADZIANA. Rich taste chocolate shell embracing velvety chocolate filling. Available in two variants: milk and dark delivers an exquisite taste sensation.