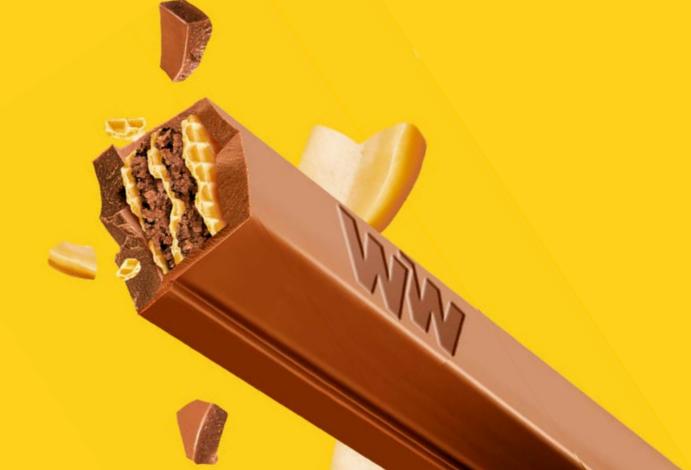

WW

### Did you know?

The largest chocolate in the world had 29 million calories. The Guinness Record was set in Split, Croatia, in 2015. The largest chocolate bar in the world was a square with a side length of 4 meters. It weighed nearly 6 tons and could be cut into over 72,000 standard bars.

Four delicious, shortcrust wafers layered with filling covered in milk or dark chocolate. A small, delicious snack for fans of sweet and salty flavors. Perfect for your own moment of pleasure or to share.

Limited availability. Contact us for details.

WW WAFER WITH NUT FILLING IN MILK CHOCOLATE 47 G

WW WAFER
PENUT BUTTER FILLING IN MILK CHOCOLATE

WW WAFER WITH NUT FILLING IN DARK CHOCOLATE 47 G

| no. of pieces in the box   | 24  | 24  | 24  |
|----------------------------|-----|-----|-----|
| no. of boxes on the pallet | 319 | 319 | 319 |
| product shelf life         | 10  | 10  | 10  |