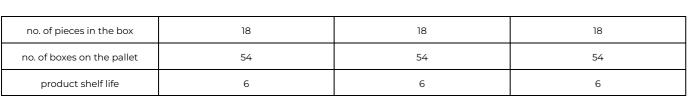

PTASIE MLECZKO® CHOCOLATE FLAVOUR MARSHMALLOW IN DARK CHOCOLATE 340 G

PTASIE MLECZKO® VANILLA FLAVOUR MARSHMALLOW IN EXTRA DARK CHOCOLATE 80% COCOA 340 G

| 18 | 18 | 18 | 18 |
|----|----|----|----|
| 54 | 54 | 54 | 54 |
| 6  | 6  | 6  | 6  |