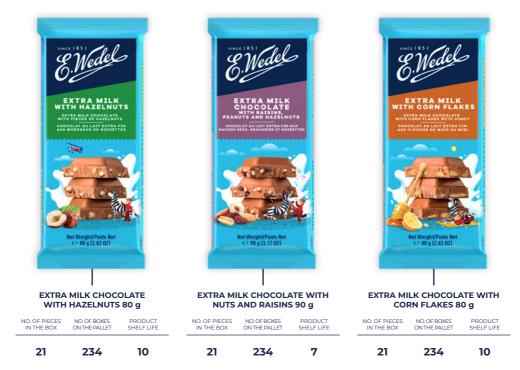

# INGREDIENT CHOCOLATE TABLETS

INGREDIENT **CHOCOLATE** 

**TABLETS** 

**INGREDIENT** CHOCOLATE

TABLETS

PREMIUM TABLETS