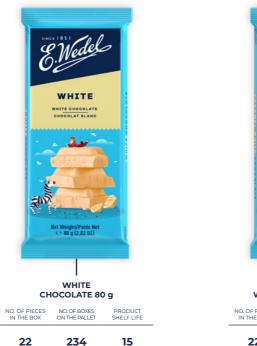

image of a boy on a zebra created.

The first image of a Boy on a Zebra; ordered by Jan Wedel, was created by Leonetto Cappiello in 1926.

The original poster presents a zebra: a reference to Ghana, from where cocoa for E.Wedel's chocolate production is obtained, along with a boy who has 3 bars of chocolate on his back: milk, lightly dark, and a dark one, symbolising diversity of the portfolio.

In 2020 we used storytelling and placed our Brand Heroes on the packaging.



SOLID TABLETS







### CHOOSE YOUR CATEGORY JUST CLICK THE BOX ON THE RIGHT SIDE

FILLED TABLETS

NGREDIENT TABLETS

PREMIUM TABLETS

PTASIE MLECZKO®

GIFT BOXES AND PRALINES

MIESZANKA WEDLOWSKA

COOKIES AND WAFERS

CHOCOLATE BARS

OTHER CATEGORIES

SOLID TABLETS







## SOLID CHOCOLATE TABLETS



































#### JEDYNA DARK CHOCOLATE (50%) 220 g



CATEGORIES

د ر















FILLED TABLETS





### FILLED CHOCOLATE TABLETS









Il in















































































INGREDIENT TABLETS



# INGREDIENT CHOCOLATE TABLETS



INGREDIENT **CHOCOLATE** 

**TABLETS** 









**INGREDIENT** CHOCOLATE

TABLETS











PREMIUM TABLETS



## PREMIUM CHOCOLATE TABLETS

























12 420 10



| 10            | 240           | 10         |  |
|---------------|---------------|------------|--|
| NO. OF PIECES | NO. OF BOXES  | PRODUCT    |  |
| IN THE BOX    | ON THE PALLET | SHELF LIFE |  |









# **PTASIE MLECZKO®**

PTASIE MLECZKO<sup>®</sup>











2

ν

















#### SOFT CHOCOLATE MARSHMALLOW COVERED WI