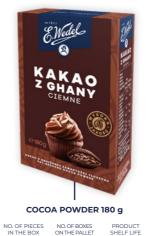

# 0 0 0 **COCOA**

10 135

24

| NO. OF PIECES | NO. OF BOXES  | PRODUCT    |
|---------------|---------------|------------|
| IN THE BOX    | ON THE PALLET | SHELF LIFE |
|               |               |            |

10 264 24