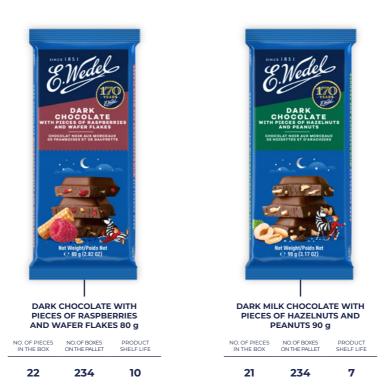

# INGREDIENT CHOCOLATE TABLETS

INGREDIENT **CHOCOLATE** 

**TABLETS** 

**INGREDIENT** CHOCOLATE

TABLETS

PREMIUM TABLETS