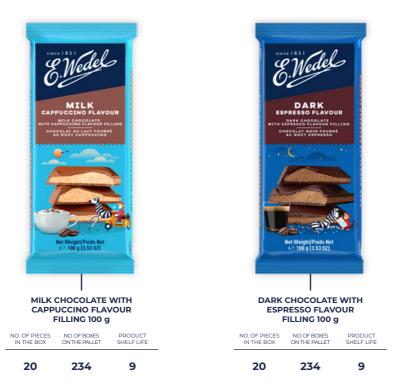

ra: a reference to Ghana, from where cocoa for E.Wedel's chocolate production is obtained, along with a boy who has 3 bars of chocolate on his back: milk, lightly dark, and a dark one, symbolising diversity of the portfolio.

In 2020 we used storytelling and placed our Brand Heroes on the packaging.



SOLID TABLETS







### CHOOSE YOUR CATEGORY JUST CLICK THE BOX ON THE RIGHT SIDE

FILLED TABLETS

NGREDIENT TABLETS

PREMIUM TABLETS

PTASIE MLECZKO®

GIFT BOXES AND PRALINES

MIESZANKA WEDLOWSKA

COOKIES AND WAFERS

CHOCOLATE BARS

OTHER CATEGORIES

SOLID TABLETS







## SOLID CHOCOLATE TABLETS



































#### JEDYNA DARK CHOCOLATE (50%) 220 g



CATEGORIES

د ر















FILLED TABLETS





### FILLED CHOCOLATE TABLETS









Il in















































































INGREDIENT TABLETS



# INGREDIENT CHOCOLATE TABLETS



INGREDIENT **CHOCOLATE** 

**TABLETS** 









**INGREDIENT** CHOCOLATE

TABLETS











PREMIUM TABLETS



## PREMIUM CHOCOLATE TABLETS

























12 420 10



| 10            | 240           | 10         |  |
|---------------|---------------|------------|--|
| NO. OF PIECES | NO. OF BOXES  | PRODUCT    |  |
| IN THE BOX    | ON THE PALLET | SHELF LIFE |  |









# **PTASIE MLECZKO®**

PTASIE MLECZKO<sup>®</sup>











2

ν

















#### SOFT CHOCOLATE MARSHMALLOW COVERED WITH DARK CHOCOLATE 360 g

| NO. OF PIECES NO. OF BOXES | PRODUCT    |
|----------------------------|------------|
| IN THE BOX ON THE PALLET   | SHELF LIFE |

#### 18 54 6