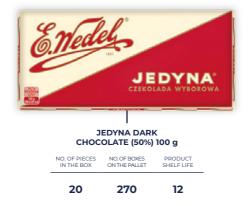

## SOLID CHOCOLATE TABLETS

#### JEDYNA DARK CHOCOLATE (50%) 220 g

CATEGORIES

د ر

FILLED TABLETS