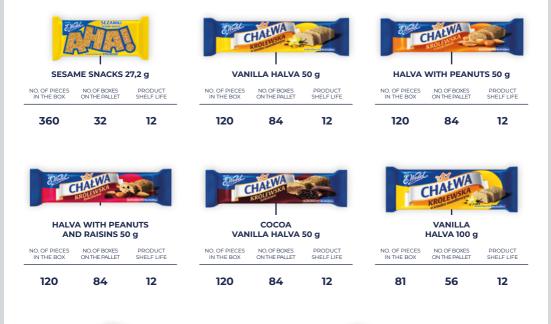

THE BOX    | ON THE PALLET | SHELF LIFE |
| 6          | 12            | 112           | 6          |











CHOCOLATE BARS

















#### BAJECZNY PEANUT BAR WITH WAFERS IN MILK CHOCOLATE 45 g

| NO. OF PIECES | NO. OF BOXES  | PRODUCT    |
|---------------|---------------|------------|
| IN THE BOX    | ON THE PALLET | SHELF LIFE |
|               |               |            |

### 24 540 7



#### BAJECZNY PEANUT BAR WITH CARAMELIZED PEANUTS AND WAFERS IN MILK CHOCOLATE 45 g

| NO. OF PIECES | NO. OF BOXES  | PRODUCT    |
|---------------|---------------|------------|
| IN THE BOX    | ON THE PALLET | SHELF LIFE |

### 24 540 7









# 000

## OTHER CATEGORIES

OTHER CATEGORIES









NO. OF PIECES IN THE BOX NO. OF BOXES ON THE PALLET





## O O O SESAME AND HALVA











# 0 0 0 **COCOA**





10 135

24



| NO. OF PIECES | NO. OF BOXES  | PRODUCT    |
|---------------|---------------|------------|
| IN THE BOX    | ON THE PALLET | SHELF LIFE |
|               |               |            |

10 264 24















### **TIME FOR PLEASURE**