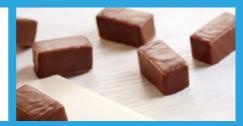

# **PTASIE MLECZKO®**

PTASIE MLECZKO<sup>®</sup>

2

ν

#### SOFT CHOCOLATE MARSHMALLOW COVERED WITH DARK CHOCOLATE 360 g

| NO. OF PIECES NO. OF BOXES | PRODUCT    |
|----------------------------|------------|
| IN THE BOX ON THE PALLET   | SHELF LIFE |

#### 18 54 6