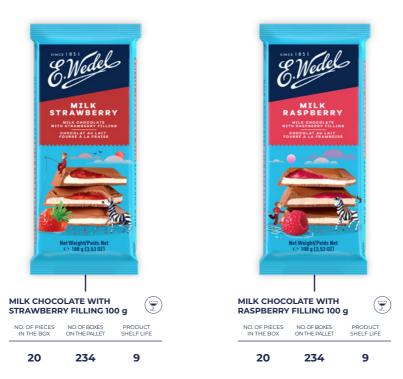

he original poster presents a zebra: a reference to Ghana, from where cocoa for E.Wedel's chocolate production is obtained, along with a boy who has 3 bars of chocolate on his back: milk, lightly dark, and a dark one, symbolising diversity of the portfolio.

In 2020 we used storytelling and placed our Brand Heroes on the packaging.



SOLID TABLETS







### CHOOSE YOUR CATEGORY JUST CLICK THE BOX ON THE RIGHT SIDE

FILLED TABLETS

NGREDIENT TABLETS

PREMIUM TABLETS

PTASIE MLECZKO®

GIFT BOXES AND PRALINES

MIESZANKA WEDLOWSKA

COOKIES AND WAFERS

CHOCOLATE BARS

OTHER CATEGORIES

SOLID TABLETS







## SOLID CHOCOLATE TABLETS



































#### JEDYNA DARK CHOCOLATE (50%) 220 g



CATEGORIES

د ر















FILLED TABLETS





### FILLED CHOCOLATE TABLETS









Il in















































































INGREDIENT TABLETS



# INGREDIENT CHOCOLATE TABLETS



INGREDIENT **CHOCOLATE** 

**TABLETS** 









**INGREDIENT** CHOCOLATE

TABLETS











PREMIUM TABLETS



## PREMIUM CHOCOLATE TABLETS

























12 420 10



| 10            | 240           | 10         |  |
|---------------|---------------|------------|--|
| NO. OF PIECES | NO. OF BOXES  | PRODUCT    |  |
| IN THE BOX    | ON THE PALLET | SHELF LIFE |  |









# **PTASIE MLECZKO®**

PTASIE MLECZKO<sup>®</sup>











2

ν

















#### SOFT CHOCOLATE MARSHMALLOW COVERED WITH DARK CHOCOLATE 360 g

| NO. OF PIECES NO. OF BOXES | PRODUCT    |
|----------------------------|------------|
| IN THE BOX ON THE PALLET