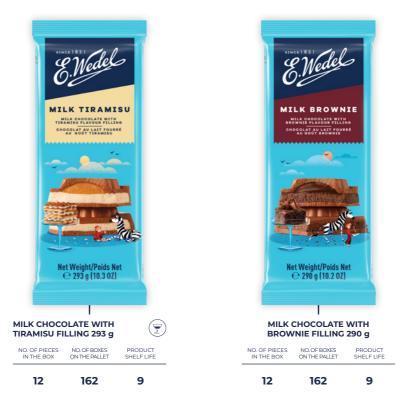

.Wedel's chocolate production is obtained, along with a boy who has 3 bars of chocolate on his back: milk, lightly dark, and a dark one, symbolising diversity of the portfolio.

In 2020 we used storytelling and placed our Brand Heroes on the packaging.



SOLID TABLETS







### CHOOSE YOUR CATEGORY JUST CLICK THE BOX ON THE RIGHT SIDE

FILLED TABLETS

NGREDIENT TABLETS

PREMIUM TABLETS

PTASIE MLECZKO®

GIFT BOXES AND PRALINES

MIESZANKA WEDLOWSKA

COOKIES AND WAFERS

CHOCOLATE BARS

OTHER CATEGORIES

SOLID TABLETS







## SOLID CHOCOLATE TABLETS



































#### JEDYNA DARK CHOCOLATE (50%) 220 g



CATEGORIES

د ر















FILLED TABLETS





### FILLED CHOCOLATE TABLETS









Il in















































































INGREDIENT TABLETS



# INGREDIENT CHOCOLATE TABLETS



INGREDIENT **CHOCOLATE** 

**TABLETS** 









**INGREDIENT** CHOCOLATE

TABLETS











PREMIUM TABLETS



## PREMIUM CHOCOLATE TABLETS

























12 420 10



| 10            | 240           | 10         |  |
|---------------|---------------|------------|--|
| NO. OF PIECES | NO. OF BOXES  | PRODUCT    |  |
| IN THE BOX    | ON THE PALLET | SHELF LIFE |  |









# **PTASIE MLECZKO®**

PTASIE MLECZKO<sup>®</sup>











2

ν

















#### SOFT CHOCOLATE MARSHMALLOW COVERED WITH DARK CHOCOLATE 360 g

| NO. OF PIECES NO. OF BOXES | PRODUCT    |
|----------------------------|------------|
| IN THE BOX ON THE PALLET   | SHELF LIFE |

#### 18 54 6



#### STRAWBERRY SHAKE FLAVOUR MARSHMALLOW IN WHI