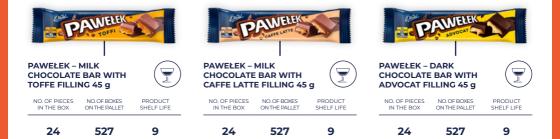

KA WEDLOWSKA







1

132

7



10 54 7

12 - Car











CATEGORIES SINCE 1851







# COOKIES AND WAFERS

COOKIES AND WAFERS









### PEANUT FILLING 160 g

| 24            | 72            | 7          |
|---------------|---------------|------------|
| NO. OF PIECES | NO. OF BOXES  | PRODUCT    |
| IN THE BOX    | ON THE PALLET | SHELF LIFE |



#### COOKIES WITH CHOCOLATE PIECES 125 g

NO. OF BOXES ON THE PALLET

80

NO. OF PIECES IN THE BOX

24



COOKIES WITH PIECES OF DARK CHOCOLATE AND CHOCOLATE CREAM 170 g

| PRODUCT    | NO. OF PIECES | NO. OF BOXES  | PRODUCT    |
|------------|---------------|---------------|------------|
| SHELF LIFE | IN THE BOX    | ON THE PALLET | SHELF LIFE |
| 6          | 12            | 112           | 6          |











CHOCOLATE BARS

















#### BAJECZNY PEANUT BAR WITH WAFERS IN MILK CHOCOLATE 45 g

| NO. OF PIECES | NO. OF BOXES  | PRODUCT    |
|---------------|---------------|------------|
| IN THE BOX    | ON THE PALLET | SHELF LIFE |
|               |               |            |

### 24 540 7



#### BAJECZNY PEANUT BAR WITH CARAMELIZED PEANUTS AND WAFERS IN MILK CHOCOLATE 45 g

| NO. OF PIECES | NO. OF BOXES  | PRODUCT    |
|---------------|---------------|------------|
| IN THE BOX    | ON THE PALLET | SHELF LIFE |

### 24 540 7









# 000

## OTHER CATEGORIES

OTHER CATEGORIES









NO. OF PIECES IN THE BOX NO. OF BOXES ON THE PALLET





## O O O SESAME AND HALVA











# 0 0 0 **COCOA**





10 135

24



| NO. OF PIECES | NO. OF BOXES  | PRODUCT    |
|---------------|---------------|--------