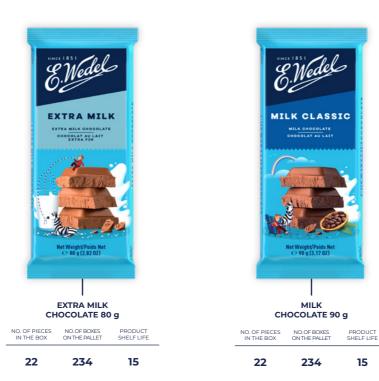

had the image of a boy on a zebra created.

The first image of a Boy on a Zebra; ordered by Jan Wedel, was created by Leonetto Cappiello in 1926.

The original poster presents a zebra: a reference to Ghana, from where cocoa for E.Wedel's chocolate production is obtained, along with a boy who has 3 bars of chocolate on his back: milk, lightly dark, and a dark one, symbolising diversity of the portfolio.

In 2020 we used storytelling and placed our Brand Heroes on the packaging.



SOLID TABLETS







### CHOOSE YOUR CATEGORY JUST CLICK THE BOX ON THE RIGHT SIDE

FILLED TABLETS

NGREDIENT TABLETS

PREMIUM TABLETS

PTASIE MLECZKO®

GIFT BOXES AND PRALINES

MIESZANKA WEDLOWSKA

COOKIES AND WAFERS

CHOCOLATE BARS

OTHER CATEGORIES

SOLID TABLETS







## SOLID CHOCOLATE TABLETS



































#### JEDYNA DARK CHOCOLATE (50%) 220 g



CATEGORIES

د ر















FILLED TABLETS





### FILLED CHOCOLATE TABLETS









Il in















































































INGREDIENT TABLETS



# INGREDIENT CHOCOLATE TABLETS



INGREDIENT **CHOCOLATE** 

**TABLETS** 









**INGREDIENT** CHOCOLATE

TABLETS











PREMIUM TABLETS



## PREMIUM CHOCOLATE TABLETS

























12 420 10



| 10            | 240           | 10         |  |
|---------------|---------------|------------|--|
| NO. OF PIECES | NO. OF BOXES  | PRODUCT    |  |
| IN THE BOX    | ON THE PALLET | SHELF LIFE |  |









# **PTASIE MLECZKO®**

PTASIE MLECZKO<sup>®</sup>











2

ν

















#### SOFT CHOCOLATE MARSHMALLOW CO