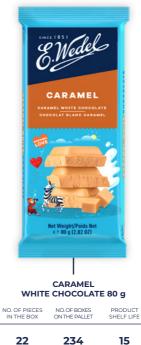

mage of a boy on a zebra created.

The first image of a Boy on a Zebra; ordered by Jan Wedel, was created by Leonetto Cappiello in 1926.

The original poster presents a zebra: a reference to Ghana, from where cocoa for E.Wedel's chocolate production is obtained, along with a boy who has 3 bars of chocolate on his back: milk, lightly dark, and a dark one, symbolising diversity of the portfolio.

In 2020 we used storytelling and placed our Brand Heroes on the packaging.



SOLID TABLETS







### CHOOSE YOUR CATEGORY JUST CLICK THE BOX ON THE RIGHT SIDE

FILLED TABLETS

NGREDIENT TABLETS

PREMIUM TABLETS

PTASIE MLECZKO®

GIFT BOXES AND PRALINES

MIESZANKA WEDLOWSKA

COOKIES AND WAFERS

CHOCOLATE BARS

OTHER CATEGORIES

SOLID TABLETS







## SOLID CHOCOLATE TABLETS



































#### JEDYNA DARK CHOCOLATE (50%) 220 g



CATEGORIES

د ر















FILLED TABLETS





### FILLED CHOCOLATE TABLETS









Il in















































































INGREDIENT TABLETS



# INGREDIENT CHOCOLATE TABLETS



INGREDIENT **CHOCOLATE** 

**TABLETS** 









**INGREDIENT** CHOCOLATE

TABLETS











PREMIUM TABLETS



## PREMIUM CHOCOLATE TABLETS

























12 420 10



| 10            | 240           | 10         |  |
|---------------|---------------|------------|--|
| NO. OF PIECES | NO. OF BOXES  | PRODUCT    |  |
| IN THE BOX    | ON THE PALLET | SHELF LIFE |  |









# **PTASIE MLECZKO®**

PTASIE MLECZKO<sup>®</sup>











2

ν

















#### SOFT CHOCOLATE MARSHMALLOW COVERED WITH