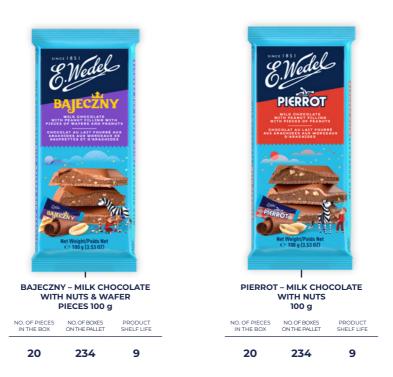

## SOLID CHOCOLATE TABLETS

#### JEDYNA DARK CHOCOLATE (50%) 220 g

CATEGORIES

د ر

FILLED TABLETS