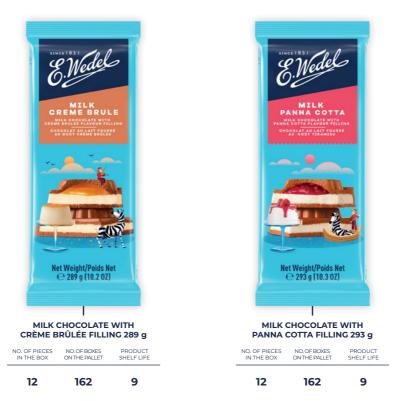

ocoa for E.Wedel's chocolate production is obtained, along with a boy who has 3 bars of chocolate on his back: milk, lightly dark, and a dark one, symbolising diversity of the portfolio.

In 2020 we used storytelling and placed our Brand Heroes on the packaging.



SOLID TABLETS







### CHOOSE YOUR CATEGORY JUST CLICK THE BOX ON THE RIGHT SIDE

FILLED TABLETS

NGREDIENT TABLETS

PREMIUM TABLETS

PTASIE MLECZKO®

GIFT BOXES AND PRALINES

MIESZANKA WEDLOWSKA

COOKIES AND WAFERS

CHOCOLATE BARS

OTHER CATEGORIES

SOLID TABLETS







## SOLID CHOCOLATE TABLETS



































#### JEDYNA DARK CHOCOLATE (50%) 220 g



CATEGORIES

د ر















FILLED TABLETS





### FILLED CHOCOLATE TABLETS









Il in















































































INGREDIENT TABLETS



# INGREDIENT CHOCOLATE TABLETS



INGREDIENT **CHOCOLATE** 

**TABLETS** 









**INGREDIENT** CHOCOLATE

TABLETS











PREMIUM TABLETS



## PREMIUM CHOCOLATE TABLETS

























12 420 10



| 10            | 240           | 10         |  |
|---------------|---------------|------------|--|
| NO. OF PIECES | NO. OF BOXES  | PRODUCT    |  |
| IN THE BOX    | ON THE PALLET | SHELF LIFE |  |









# **PTASIE MLECZKO®**

PTASIE MLECZKO<sup>®</sup>











2

ν

















#### SOFT CHOCOLATE MARSHMALLOW COVERED WITH DARK CHOCOLATE 360 g

| NO. OF PIECES NO. OF BOXES | PRODUCT    |
|----------------------------|------------|
| IN THE BOX ON THE PALLET   | SHELF LIFE |

#### 18 54 6



#### STRAWBERRY SHAKE FLAVOUR MARSHMAL