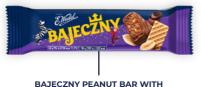

#### BAJECZNY PEANUT BAR WITH WAFERS IN MILK CHOCOLATE 45 g

| NO. OF PIECES | NO. OF BOXES  | PRODUCT    |
|---------------|---------------|------------|
| IN THE BOX    | ON THE PALLET | SHELF LIFE |
|               |               |            |

### 24 540 7