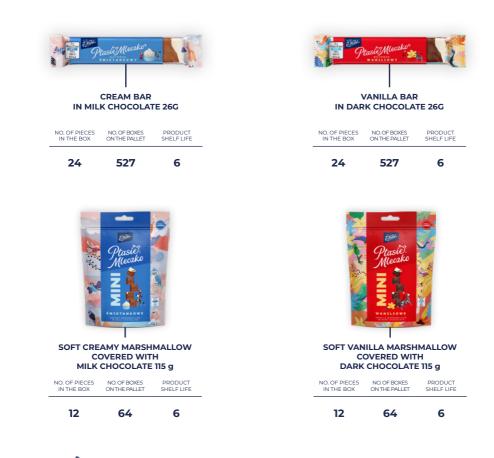

CHOCOLATE BARS

#### BAJECZNY PEANUT BAR WITH WAFERS IN MILK CHOCOLATE 45 g

| NO. OF PIECES | NO. OF BOXES  | PRODUCT    |
|---------------|---------------|------------|
| IN THE BOX    | ON THE PALLET | SHELF LIFE |
|               |               |            |

### 24 540 7

#### BAJECZNY PEANUT BAR WITH CARAMELIZED PEANUTS AND WAFERS IN MILK CHOCOLATE 45 g

| NO. OF PIECES | NO. OF BOXES  | PRODUCT    |
|---------------|---------------|------------|
| IN THE BOX    | ON THE PALLET | SHELF LIFE |