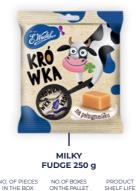

DUCT    |
|------------|---------------|---------------|------------|
| SHELF LIFE | IN THE BOX    | ON THE PALLET | SHELF LIFE |
| 6          | 12            | 112           | 6          |











CHOCOLATE BARS

















#### BAJECZNY PEANUT BAR WITH WAFERS IN MILK CHOCOLATE 45 g

| NO. OF PIECES | NO. OF BOXES  | PRODUCT    |
|---------------|---------------|------------|
| IN THE BOX    | ON THE PALLET | SHELF LIFE |
|               |               |            |

### 24 540 7



#### BAJECZNY PEANUT BAR WITH CARAMELIZED PEANUTS AND WAFERS IN MILK CHOCOLATE 45 g

| NO. OF PIECES | NO. OF BOXES  | PRODUCT    |
|---------------|---------------|------------|
| IN THE BOX    | ON THE PALLET | SHELF LIFE |

### 24 540 7









# 000

## OTHER CATEGORIES

OTHER CATEGORIES









NO. OF PIECES IN THE BOX NO. OF BOXES ON THE PALLET





## O O O SESAME AND HALVA











# 0 0 0 **COCOA**





10 135

24



| NO. OF PIECES | NO. OF BOXES  | PRODUCT    |
|---------------|---------------|------------|
| IN THE BOX    | ON THE PALLET | SHELF LIFE |
|               |               |            |

10 264 24















### **TIME FOR PLEASURE**