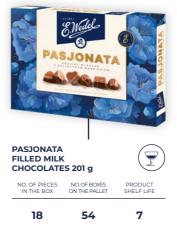

2

ν

















#### SOFT CHOCOLATE MARSHMALLOW COVERED WITH DARK CHOCOLATE 360 g

| NO. OF PIECES NO. OF BOXES | PRODUCT    |
|----------------------------|------------|
| IN THE BOX ON THE PALLET   | SHELF LIFE |

#### 18 54 6



#### STRAWBERRY SHAKE FLAVOUR MARSHMALLOW IN WHITE CHOCOLATE 360 g

| NO. OF PIECES | NO. OF BOXES  | PRODUCT    |
|---------------|---------------|------------|
| IN THE BOX    | ON THE PALLET | SHELF LIFE |
| 18            | 54            | 6          |





CATEGORIES



#### SOFT CREAMY MARSHMALLOW COVERED WITH CARAMEL WHITE CHOCOLATE 360 g

| NO. OF PIECES | NO. OF BOXES  | PRODUCT    |
|---------------|---------------|------------|
| IN THE BOX    | ON THE PALLET | SHELF LIFE |









GIFT BOXES AND PRALINES

## GIFT BOXES AND PRALINES





























10 77 6











# MIESZANKA WEDLOWSKA

MIESZANKA WEDLOWSKA







1

132

7



10 54 7

12 - Car











CATEGORIES SINCE 1851







# COOKIES AND WAFERS

COOKIES AND WAFERS









### PEANUT FILLING 160 g

| 24            | 72            | 7          |
|---------------|---------------|------------|
| NO. OF PIECES | NO. OF BOXES  | PRODUCT    |
| IN THE BOX    | ON THE PALLET | SHELF LIFE |



#### COOKIES WITH CHOCOLATE PIECES 125 g

NO. OF BOXES ON THE PALLET

80

NO. OF PIECES IN THE BOX

24



COOKIES WITH PIECES OF DARK CHOCOLATE AND CHOCOLATE CREAM 170 g

| PRODUCT    | NO. OF PIECES | NO. OF BOXES  | PRODUCT    |
|------------|---------------|---------------|------------|
| SHELF LIFE | IN THE BOX    | ON THE PALLET | SHELF LIFE |
| 6          | 12