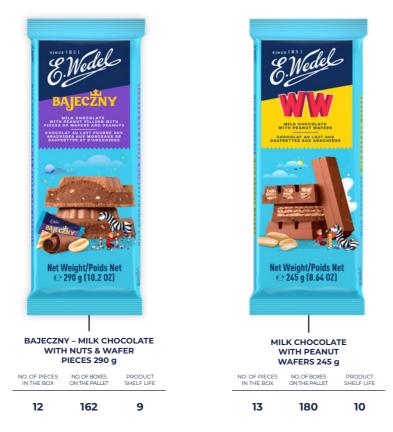

## SOLID CHOCOLATE TABLETS

#### JEDYNA DARK CHOCOLATE (50%) 220 g

CATEGORIES

د ر

FILLED TABLETS