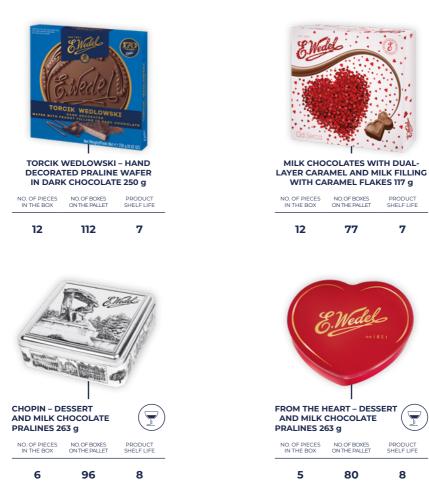

#### SOFT CHOCOLATE MARSHMALLOW COVERED WITH DARK CHOCOLATE 360 g

| NO. OF PIECES NO. OF BOXES | PRODUCT    |
|----------------------------|------------|
| IN THE BOX ON THE PALLET   | SHELF LIFE |

#### 18 54 6



#### STRAWBERRY SHAKE FLAVOUR MARSHMALLOW IN WHITE CHOCOLATE 360 g

| NO. OF PIECES | NO. OF BOXES  | PRODUCT    |
|---------------|---------------|------------|
| IN THE BOX    | ON THE PALLET | SHELF LIFE |
| 18            | 54            | 6          |





CATEGORIES



#### SOFT CREAMY MARSHMALLOW COVERED WITH CARAMEL WHITE CHOCOLATE 360 g

| NO. OF PIECES | NO. OF BOXES  | PRODUCT    |
|---------------|---------------|------------|
| IN THE BOX    | ON THE PALLET | SHELF LIFE |









GIFT BOXES AND PRALINES

## GIFT BOXES AND PRALINES





























10 77 6











# MIESZANKA WEDLOWSKA

MIESZANKA WEDLOWSKA







1

132

7



10 54 7

12 - Car











CATEGORIES SINCE 1851







# COOKIES AND WAFERS

COOKIES AND WAFERS









### PEANUT FILLING 160 g

| 24            | 72            | 7          |
|---------------|---------------|------------|
| NO. OF PIECES | NO. OF BOXES  | PRODUCT    |
| IN THE BOX    | ON THE PALLET | SHELF LIFE |



#### COOKIES WITH CHOCOLATE PIECES 125 g

NO. OF BOXES ON THE PALLET

80

NO. OF PIECES IN THE BOX

24



COOKIES WITH PIECES OF DARK CHOCOLATE AND CHOCOLATE CREAM 170 g

| PRODUCT    | NO. OF PIECES | NO. OF BOXES  | PRODUCT    |
|------------|---------------|---------------|------------|
| SHELF LIFE | IN THE BOX    | ON THE PALLET | SHELF LIFE |
| 6          | 12            | 1