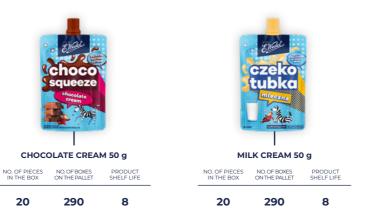

RODUCT    |
|------------|---------------|---------------|------------|
| SHELF LIFE | IN THE BOX    | ON THE PALLET | SHELF LIFE |
| 6          | 12            | 112           | 6          |











CHOCOLATE BARS

















#### BAJECZNY PEANUT BAR WITH WAFERS IN MILK CHOCOLATE 45 g

| NO. OF PIECES | NO. OF BOXES  | PRODUCT    |
|---------------|---------------|------------|
| IN THE BOX    | ON THE PALLET | SHELF LIFE |
|               |               |            |

### 24 540 7



#### BAJECZNY PEANUT BAR WITH CARAMELIZED PEANUTS AND WAFERS IN MILK CHOCOLATE 45 g

| NO. OF PIECES | NO. OF BOXES  | PRODUCT    |
|---------------|---------------|------------|
| IN THE BOX    | ON THE PALLET | SHELF LIFE |

### 24 540 7









# 000

## OTHER CATEGORIES

OTHER CATEGORIES









NO. OF PIECES IN THE BOX NO. OF BOXES ON THE PALLET





## O O O SESAME AND HALVA











# 0 0 0 **COCOA**





10 135

24



| NO. OF PIECES | NO. OF BOXES  | PRODUCT    |
|---------------|---------------|------------|
| IN THE BOX    | ON THE PALLET | SHELF LIFE |
|               |               |            |

10 264 24















### **TIME FOR PLEASURE**