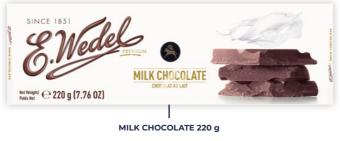

ed by Jan Wedel, was created by Leonetto Cappiello in 1926.

The original poster presents a zebra: a reference to Ghana, from where cocoa for E.Wedel's chocolate production is obtained, along with a boy who has 3 bars of chocolate on his back: milk, lightly dark, and a dark one, symbolising diversity of the portfolio.

In 2020 we used storytelling and placed our Brand Heroes on the packaging.



SOLID TABLETS







### CHOOSE YOUR CATEGORY JUST CLICK THE BOX ON THE RIGHT SIDE

FILLED TABLETS

NGREDIENT TABLETS

PREMIUM TABLETS

PTASIE MLECZKO®

GIFT BOXES AND PRALINES

MIESZANKA WEDLOWSKA

COOKIES AND WAFERS

CHOCOLATE BARS

OTHER CATEGORIES

SOLID TABLETS







## SOLID CHOCOLATE TABLETS



































#### JEDYNA DARK CHOCOLATE (50%) 220 g



CATEGORIES

د ر















FILLED TABLETS





### FILLED CHOCOLATE TABLETS









Il in















































































INGREDIENT TABLETS



# INGREDIENT CHOCOLATE TABLETS



INGREDIENT **CHOCOLATE** 

**TABLETS** 









**INGREDIENT** CHOCOLATE

TABLETS











PREMIUM TABLETS



## PREMIUM CHOCOLATE TABLETS

























12 420 10



| 10            | 240           | 10         |  |
|---------------|---------------|------------|--|
| NO. OF PIECES | NO. OF BOXES  | PRODUCT    |  |
| IN THE BOX    | ON THE PALLET | SHELF LIFE |  |









# **PTASIE MLECZKO®**

PTASIE MLECZKO<sup>®</sup>











2

ν

















#### SOFT CHOCOLATE MARSHMALLOW COVERED WITH DARK CHOCOLATE 360 g

| NO. OF PIECES NO. OF BOXES | PRODUCT    |
|---------