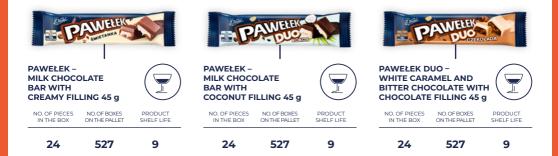

WEDLOWSKA







1

132

7



10 54 7

12 - Car











CATEGORIES SINCE 1851







# COOKIES AND WAFERS

COOKIES AND WAFERS









### PEANUT FILLING 160 g

| 24            | 72            | 7          |
|---------------|---------------|------------|
| NO. OF PIECES | NO. OF BOXES  | PRODUCT    |
| IN THE BOX    | ON THE PALLET | SHELF LIFE |



#### COOKIES WITH CHOCOLATE PIECES 125 g

NO. OF BOXES ON THE PALLET

80

NO. OF PIECES IN THE BOX

24



COOKIES WITH PIECES OF DARK CHOCOLATE AND CHOCOLATE CREAM 170 g

| PRODUCT    | NO. OF PIECES | NO. OF BOXES  | PRODUCT    |
|------------|---------------|---------------|------------|
| SHELF LIFE | IN THE BOX    | ON THE PALLET | SHELF LIFE |
| 6          | 12            | 112           | 6          |











CHOCOLATE BARS

















#### BAJECZNY PEANUT BAR WITH WAFERS IN MILK CHOCOLATE 45 g

| NO. OF PIECES | NO. OF BOXES  | PRODUCT    |
|---------------|---------------|------------|
| IN THE BOX    | ON THE PALLET | SHELF LIFE |
|               |               |            |

### 24 540 7



#### BAJECZNY PEANUT BAR WITH CARAMELIZED PEANUTS AND WAFERS IN MILK CHOCOLATE 45 g

| NO. OF PIECES | NO. OF BOXES  | PRODUCT    |
|---------------|---------------|------------|
| IN THE BOX    | ON THE PALLET | SHELF LIFE |

### 24 540 7









# 000

## OTHER CATEGORIES

OTHER CATEGORIES









NO. OF PIECES IN THE BOX NO. OF BOXES ON THE PALLET





## O O O SESAME AND HALVA











# 0 0 0 **COCOA**





10 135

24



| NO. OF PIECES | NO. OF BOXES  | PRODUCT    |
|---------------|---------------|----------