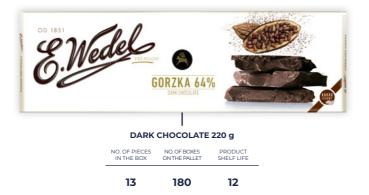

ered by Jan Wedel, was created by Leonetto Cappiello in 1926.

The original poster presents a zebra: a reference to Ghana, from where cocoa for E.Wedel's chocolate production is obtained, along with a boy who has 3 bars of chocolate on his back: milk, lightly dark, and a dark one, symbolising diversity of the portfolio.

In 2020 we used storytelling and placed our Brand Heroes on the packaging.



SOLID TABLETS







### CHOOSE YOUR CATEGORY JUST CLICK THE BOX ON THE RIGHT SIDE

FILLED TABLETS

NGREDIENT TABLETS

PREMIUM TABLETS

PTASIE MLECZKO®

GIFT BOXES AND PRALINES

MIESZANKA WEDLOWSKA

COOKIES AND WAFERS

CHOCOLATE BARS

OTHER CATEGORIES

SOLID TABLETS







## SOLID CHOCOLATE TABLETS



































#### JEDYNA DARK CHOCOLATE (50%) 220 g



CATEGORIES

د ر















FILLED TABLETS





### FILLED CHOCOLATE TABLETS









Il in















































































INGREDIENT TABLETS



# INGREDIENT CHOCOLATE TABLETS



INGREDIENT **CHOCOLATE** 

**TABLETS** 









**INGREDIENT** CHOCOLATE

TABLETS











PREMIUM TABLETS



## PREMIUM CHOCOLATE TABLETS

























12 420 10



| 10            | 240           | 10         |  |
|---------------|---------------|------------|--|
| NO. OF PIECES | NO. OF BOXES  | PRODUCT    |  |
| IN THE BOX    | ON THE PALLET | SHELF LIFE |  |









# **PTASIE MLECZKO®**

PTASIE MLECZKO<sup>®</sup>











2

ν

















#### SOFT CHOCOLATE MARSHMALLOW COVERED WITH DARK CHOCOLATE 360 g

| NO. OF PIECES NO. OF BOXES | PRODUCT    |
|-------