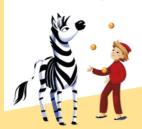

#### WHY BOY AND ZEBRA?

Jan Wedel, one of the three founding fathers of the E.Wedel brand, was a very innovative person. Both when it comes to product novelties and marketing activities. It was Jan Wedel who had the image of a boy on a zebra created.

The first image of a Boy on a Zebra; ordered by Jan Wedel, was created by Leonetto Cappiello in 1926.

The original poster presents a zebra: a reference to Ghana, from where cocoa for E.Wedel's chocolate production is obtained, along with a boy who has 3 bars of chocolate on his back: milk, lightly dark, and a dark one, symbolising diversity of the portfolio.