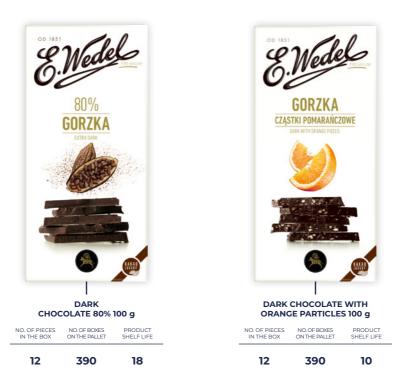

placed our Brand Heroes on the packaging.



SOLID TABLETS







### CHOOSE YOUR CATEGORY JUST CLICK THE BOX ON THE RIGHT SIDE

FILLED TABLETS

NGREDIENT TABLETS

PREMIUM TABLETS

PTASIE MLECZKO®

GIFT BOXES AND PRALINES

MIESZANKA WEDLOWSKA

COOKIES AND WAFERS

CHOCOLATE BARS

OTHER CATEGORIES

SOLID TABLETS







## SOLID CHOCOLATE TABLETS



































#### JEDYNA DARK CHOCOLATE (50%) 220 g



CATEGORIES

د ر















FILLED TABLETS





### FILLED CHOCOLATE TABLETS









Il in















































































INGREDIENT TABLETS



# INGREDIENT CHOCOLATE TABLETS



INGREDIENT **CHOCOLATE** 

**TABLETS** 









**INGREDIENT** CHOCOLATE

TABLETS











PREMIUM TABLETS



## PREMIUM CHOCOLATE TABLETS

























12 420 10



| 10            | 240           | 10         |  |
|---------------|---------------|------------|--|
| NO. OF PIECES | NO. OF BOXES  | PRODUCT    |  |
| IN THE BOX    | ON THE PALLET | SHELF LIFE |  |









# **PTASIE MLECZKO®**

PTASIE MLECZKO<sup>®</sup>











2

ν

















#### SOFT CHOCOLATE MARSHMALLOW COVERED WITH DARK CHOCOLATE 360 g

| NO. OF PIECES NO. OF BOXES | PRODUCT    |
|----------------------------|------------|
| IN THE BOX ON THE PALLET   | SHELF LIFE |

#### 18 54 6



#### STRAWBERRY SHAKE FLAVOUR MARSHMALLOW IN WHITE CHOCOLATE 360 g

| NO. OF PIECES | NO. OF BOXES  | PRODUCT    |
|---------------|---------------|------------|
| IN THE BOX    | ON THE PALLET | SHELF LIFE |
| 18            | 54            | 6          |