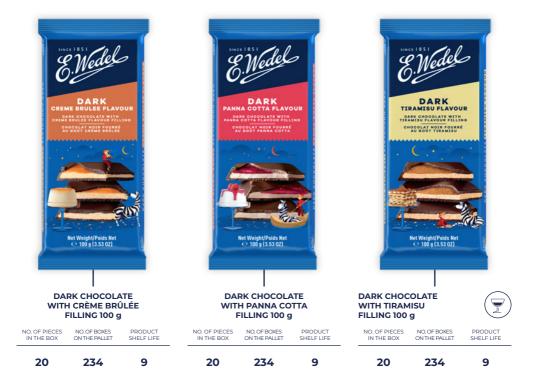

rence to Ghana, from where cocoa for E.Wedel's chocolate production is obtained, along with a boy who has 3 bars of chocolate on his back: milk, lightly dark, and a dark one, symbolising diversity of the portfolio.

In 2020 we used storytelling and placed our Brand Heroes on the packaging.



SOLID TABLETS







### CHOOSE YOUR CATEGORY JUST CLICK THE BOX ON THE RIGHT SIDE

FILLED TABLETS

NGREDIENT TABLETS

PREMIUM TABLETS

PTASIE MLECZKO®

GIFT BOXES AND PRALINES

MIESZANKA WEDLOWSKA

COOKIES AND WAFERS

CHOCOLATE BARS

OTHER CATEGORIES

SOLID TABLETS







## SOLID CHOCOLATE TABLETS



































#### JEDYNA DARK CHOCOLATE (50%) 220 g



CATEGORIES

د ر















FILLED TABLETS





### FILLED CHOCOLATE TABLETS









Il in















































































INGREDIENT TABLETS



# INGREDIENT CHOCOLATE TABLETS



INGREDIENT **CHOCOLATE** 

**TABLETS** 









**INGREDIENT** CHOCOLATE

TABLETS











PREMIUM TABLETS



## PREMIUM CHOCOLATE TABLETS

























12 420 10



| 10            | 240           | 10         |  |
|---------------|---------------|------------|--|
| NO. OF PIECES | NO. OF BOXES  | PRODUCT    |  |
| IN THE BOX    | ON THE PALLET | SHELF LIFE |  |









# **PTASIE MLECZKO®**

PTASIE MLECZKO<sup>®</sup>











2

ν

















#### SOFT CHOCOLATE MARSHMALLOW COVERED WITH DARK CHOCOLATE 360 g

| NO. OF PIECES NO. OF BOXES | PRODUCT    |
|----------------------------|------------|
| IN THE BOX ON THE PALLET   | SHELF LIFE |

#### 18 54 6



#### STRAW