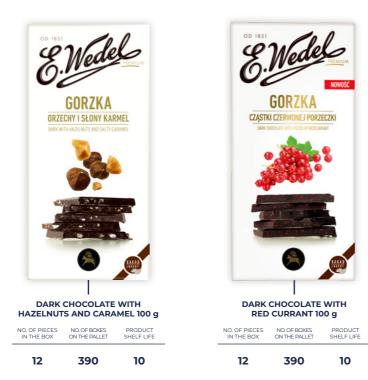

Brand Heroes on the packaging.



SOLID TABLETS







### CHOOSE YOUR CATEGORY JUST CLICK THE BOX ON THE RIGHT SIDE

FILLED TABLETS

NGREDIENT TABLETS

PREMIUM TABLETS

PTASIE MLECZKO®

GIFT BOXES AND PRALINES

MIESZANKA WEDLOWSKA

COOKIES AND WAFERS

CHOCOLATE BARS

OTHER CATEGORIES

SOLID TABLETS







## SOLID CHOCOLATE TABLETS



































#### JEDYNA DARK CHOCOLATE (50%) 220 g



CATEGORIES

د ر















FILLED TABLETS





### FILLED CHOCOLATE TABLETS









Il in















































































INGREDIENT TABLETS



# INGREDIENT CHOCOLATE TABLETS



INGREDIENT **CHOCOLATE** 

**TABLETS** 









**INGREDIENT** CHOCOLATE

TABLETS











PREMIUM TABLETS



## PREMIUM CHOCOLATE TABLETS

























12 420 10



| 10            | 240           | 10         |  |
|---------------|---------------|------------|--|
| NO. OF PIECES | NO. OF BOXES  | PRODUCT    |  |
| IN THE BOX    | ON THE PALLET | SHELF LIFE |  |









# **PTASIE MLECZKO®**

PTASIE MLECZKO<sup>®</sup>











2

ν

















#### SOFT CHOCOLATE MARSHMALLOW COVERED WITH DARK CHOCOLATE 360 g

| NO. OF PIECES NO. OF BOXES | PRODUCT    |
|----------------------------|------------|
| IN THE BOX ON THE PALLET   | SHELF LIFE |

#### 18 54 6



#### STRAWBERRY SHAKE FLAVOUR MARSHMALLOW IN WHITE CHOCOLATE 360 g

| NO. OF PIECES | NO. OF BOXES  | PRODUCT    |
|---------------|---------------|------------|
| IN THE BOX    | ON THE PALLET | SHELF LIFE |
| 18            | 54            | 6          |





CATEGORI