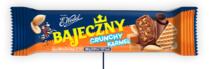

#### BAJECZNY PEANUT BAR WITH CARAMELIZED PEANUTS AND WAFERS IN MILK CHOCOLATE 45 g

| NO. OF PIECES | NO. OF BOXES  | PRODUCT    |
|---------------|---------------|------------|
| IN THE BOX    | ON THE PALLET | SHELF LIFE |

### 24 540 7