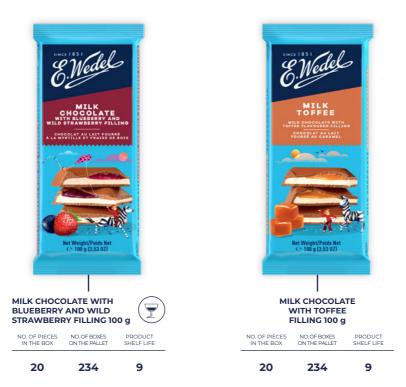

ter presents a zebra: a reference to Ghana, from where cocoa for E.Wedel's chocolate production is obtained, along with a boy who has 3 bars of chocolate on his back: milk, lightly dark, and a dark one, symbolising diversity of the portfolio.

In 2020 we used storytelling and placed our Brand Heroes on the packaging.



SOLID TABLETS







### CHOOSE YOUR CATEGORY JUST CLICK THE BOX ON THE RIGHT SIDE

FILLED TABLETS

NGREDIENT TABLETS

PREMIUM TABLETS

PTASIE MLECZKO®

GIFT BOXES AND PRALINES

MIESZANKA WEDLOWSKA

COOKIES AND WAFERS

CHOCOLATE BARS

OTHER CATEGORIES

SOLID TABLETS







## SOLID CHOCOLATE TABLETS



































#### JEDYNA DARK CHOCOLATE (50%) 220 g



CATEGORIES

د ر















FILLED TABLETS





### FILLED CHOCOLATE TABLETS









Il in















































































INGREDIENT TABLETS



# INGREDIENT CHOCOLATE TABLETS



INGREDIENT **CHOCOLATE** 

**TABLETS** 









**INGREDIENT** CHOCOLATE

TABLETS











PREMIUM TABLETS



## PREMIUM CHOCOLATE TABLETS

























12 420 10



| 10            | 240           | 10         |  |
|---------------|---------------|------------|--|
| NO. OF PIECES | NO. OF BOXES  | PRODUCT    |  |
| IN THE BOX    | ON THE PALLET | SHELF LIFE |  |









# **PTASIE MLECZKO®**

PTASIE MLECZKO<sup>®</sup>











2

ν

















#### SOFT CHOCOLATE MARSHMALLOW COVERED WITH DARK CHOCOLATE 360 g

| NO. OF PIECES NO. OF BOXES | PRODUCT    |
|----------------------------|------------|
| IN THE BOX ON THE PALLET   | SHELF LIFE |