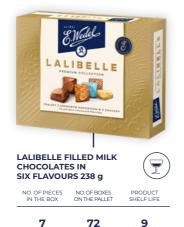

2

ν

















#### SOFT CHOCOLATE MARSHMALLOW COVERED WITH DARK CHOCOLATE 360 g

| NO. OF PIECES NO. OF BOXES | PRODUCT    |
|----------------------------|------------|
| IN THE BOX ON THE PALLET   | SHELF LIFE |

#### 18 54 6



#### STRAWBERRY SHAKE FLAVOUR MARSHMALLOW IN WHITE CHOCOLATE 360 g

| NO. OF PIECES | NO. OF BOXES  | PRODUCT    |
|---------------|---------------|------------|
| IN THE BOX    | ON THE PALLET | SHELF LIFE |
| 18            | 54            | 6          |





CATEGORIES



#### SOFT CREAMY MARSHMALLOW COVERED WITH CARAMEL WHITE CHOCOLATE 360 g

| NO. OF PIECES | NO. OF BOXES  | PRODUCT    |
|---------------|---------------|------------|
| IN THE BOX    | ON THE PALLET | SHELF LIFE |









GIFT BOXES AND PRALINES

## GIFT BOXES AND PRALINES





























10 77 6











# MIESZANKA WEDLOWSKA

MIESZANKA WEDLOWSKA







1

132

7



10 54 7

12 - Car











CATEGORIES SINCE 1851







# COOKIES AND WAFERS

COOKIES AND WAFERS









### PEANUT FILLING 160 g

| 24            | 72            | 7          |
|---------------|---------------|------------|
| NO. OF PIECES | NO. OF BOXES  | PRODUCT    |
| IN THE BOX    | ON THE PALLET | SHELF LIFE |



#### COOKIES WITH CHOCOLATE PIECES 125 g

NO. OF BOXES ON THE PALLET

80

NO. OF PIECES IN THE BOX

24



COOKIES WITH PIECES OF DARK CHOCOLATE AND CHOCOLATE CREAM 170 g

| PRODUCT    | NO. OF PIECES | NO. OF BOXES  | PRODUCT    |
|------------|---------------|---------------|------------|
| SHELF LIFE | IN THE BOX    | ON THE PALLET | SHELF LIFE |
| 6          | 12