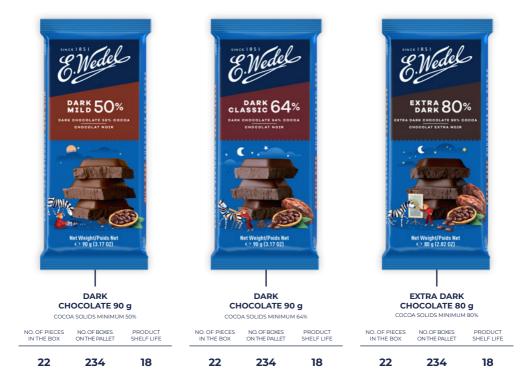

edel who had the image of a boy on a zebra created.

The first image of a Boy on a Zebra; ordered by Jan Wedel, was created by Leonetto Cappiello in 1926.

The original poster presents a zebra: a reference to Ghana, from where cocoa for E.Wedel's chocolate production is obtained, along with a boy who has 3 bars of chocolate on his back: milk, lightly dark, and a dark one, symbolising diversity of the portfolio.

In 2020 we used storytelling and placed our Brand Heroes on the packaging.



SOLID TABLETS







### CHOOSE YOUR CATEGORY JUST CLICK THE BOX ON THE RIGHT SIDE

FILLED TABLETS

NGREDIENT TABLETS

PREMIUM TABLETS

PTASIE MLECZKO®

GIFT BOXES AND PRALINES

MIESZANKA WEDLOWSKA

COOKIES AND WAFERS

CHOCOLATE BARS

OTHER CATEGORIES

SOLID TABLETS







## SOLID CHOCOLATE TABLETS



































#### JEDYNA DARK CHOCOLATE (50%) 220 g



CATEGORIES

د ر















FILLED TABLETS





### FILLED CHOCOLATE TABLETS









Il in















































































INGREDIENT TABLETS



# INGREDIENT CHOCOLATE TABLETS



INGREDIENT **CHOCOLATE** 

**TABLETS** 









**INGREDIENT** CHOCOLATE

TABLETS











PREMIUM TABLETS



## PREMIUM CHOCOLATE TABLETS

























12 420 10



| 10            | 240           | 10         |  |
|---------------|---------------|------------|--|
| NO. OF PIECES | NO. OF BOXES  | PRODUCT    |  |
| IN THE BOX    | ON THE PALLET | SHELF LIFE |  |









# **PTASIE MLECZKO®**

PTASIE MLECZKO<sup>®</sup>











2

ν

















#### SOFT CHOCOLATE MARSHM