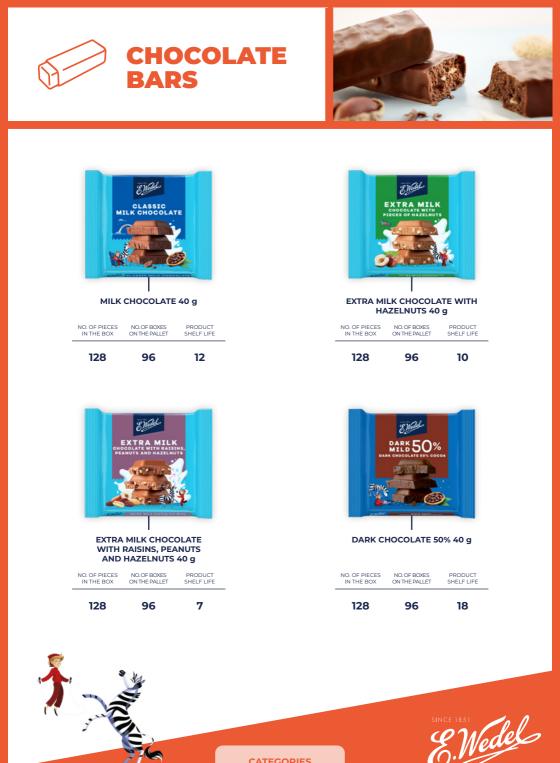

70 g

| PRODUCT    | NO. OF PIECES | NO. OF BOXES  | PRODUCT    |
|------------|---------------|---------------|------------|
| SHELF LIFE | IN THE BOX    | ON THE PALLET | SHELF LIFE |
| 6          | 12            | 112           | 6          |











CHOCOLATE BARS

















#### BAJECZNY PEANUT BAR WITH WAFERS IN MILK CHOCOLATE 45 g

| NO. OF PIECES | NO. OF BOXES  | PRODUCT    |
|---------------|---------------|------------|
| IN THE BOX    | ON THE PALLET | SHELF LIFE |
|               |               |            |

### 24 540 7



#### BAJECZNY PEANUT BAR WITH CARAMELIZED PEANUTS AND WAFERS IN MILK CHOCOLATE 45 g

| NO. OF PIECES | NO. OF BOXES  | PRODUCT    |
|---------------|---------------|------------|
| IN THE BOX    | ON THE PALLET | SHELF LIFE |

### 24 540 7









# 000

## OTHER CATEGORIES

OTHER CATEGORIES









NO. OF PIECES IN THE BOX NO. OF BOXES ON THE PALLET





## O O O SESAME AND HALVA











# 0 0 0 **COCOA**





10 135

24



| NO. OF PIECES | NO. OF BOXES  | PRODUCT    |
|---------------|---------------|------------|
| IN THE BOX    | ON THE PALLET | SHELF LIFE |
|               |               |            |

10 264 24















### **TIME FOR PLEASURE**