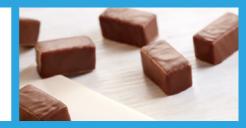

# **PTASIE MLECZKO®**

PTASIE MLECZKO<sup>®</sup>

2

ν

#### SOFT CHOCOLATE MARSHMALLOW COVERED WITH DARK CHOCOLATE 360 g

| NO. OF PIECES NO. OF BOXES | PRODUCT    |
|----------------------------|------------|
| IN THE BOX ON THE PALLET   | SHELF LIFE |

#### 18 54 6