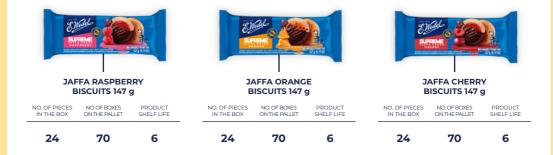

#### COOKIES WITH CHOCOLATE PIECES 125 g

NO. OF BOXES ON THE PALLET

80

NO. OF PIECES IN THE BOX

24

COOKIES WITH PIECES OF DARK CHOCOLATE AND CHOCOLATE CREAM 170 g

| PRODUCT    | NO. OF PIECES | NO. OF BOXES  | PRODUCT    |
|------------|---------------|---------------|------------|
| SHELF LIFE | IN THE BOX    | ON THE PALLET | SHELF LIFE |
| 6          | 12            | 112           | 6          |