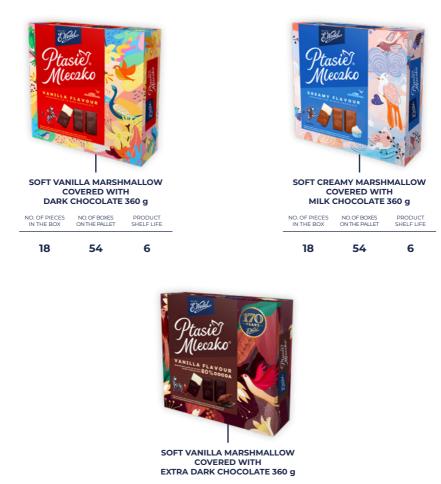

# **PTASIE MLECZKO®**

PTASIE MLECZKO<sup>®</sup>

2

ν

#### SOFT CHOCOLATE MARSHMALLOW COVERED WITH DARK CHOCOLATE 360 g

| NO. OF PIECES NO. OF BOXES | PRODUCT    |
|----------------------------|------------|
| IN THE BOX ON THE PALLET   | SHELF LIFE |

#### 18 54 6

#### SOFT CREAMY MARSHMALLOW COVERED WITH CARAMEL WHITE CHOCOLATE 360 g

| NO. OF PIECES | NO. OF BOXES  | PRODUCT    |
|---------------|---------------|------------|
| IN THE BOX    | ON THE PALLET | SHELF LIFE |