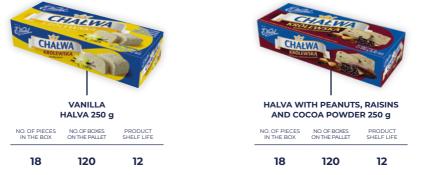

E BOX    | ON THE PALLET | SHELF LIFE |
| 6          | 12            | 112           | 6          |











CHOCOLATE BARS

















#### BAJECZNY PEANUT BAR WITH WAFERS IN MILK CHOCOLATE 45 g

| NO. OF PIECES | NO. OF BOXES  | PRODUCT    |
|---------------|---------------|------------|
| IN THE BOX    | ON THE PALLET | SHELF LIFE |
|               |               |            |

### 24 540 7



#### BAJECZNY PEANUT BAR WITH CARAMELIZED PEANUTS AND WAFERS IN MILK CHOCOLATE 45 g

| NO. OF PIECES | NO. OF BOXES  | PRODUCT    |
|---------------|---------------|------------|
| IN THE BOX    | ON THE PALLET | SHELF LIFE |

### 24 540 7









# 000

## OTHER CATEGORIES

OTHER CATEGORIES









NO. OF PIECES IN THE BOX NO. OF BOXES ON THE PALLET





## O O O SESAME AND HALVA











# 0 0 0 **COCOA**





10 135

24



| NO. OF PIECES | NO. OF BOXES  | PRODUCT    |
|---------------|---------------|------------|
| IN THE BOX    | ON THE PALLET | SHELF LIFE |
|               |               |            |

10 264 24















### **TIME FOR PLEASURE**