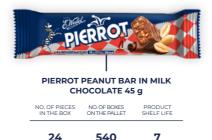

AM 170 g

| PRODUCT    | NO. OF PIECES | NO. OF BOXES  | PRODUCT    |
|------------|---------------|---------------|------------|
| SHELF LIFE | IN THE BOX    | ON THE PALLET | SHELF LIFE |
| 6          | 12            | 112           | 6          |











CHOCOLATE BARS

















#### BAJECZNY PEANUT BAR WITH WAFERS IN MILK CHOCOLATE 45 g

| NO. OF PIECES | NO. OF BOXES  | PRODUCT    |
|---------------|---------------|------------|
| IN THE BOX    | ON THE PALLET | SHELF LIFE |
|               |               |            |

### 24 540 7



#### BAJECZNY PEANUT BAR WITH CARAMELIZED PEANUTS AND WAFERS IN MILK CHOCOLATE 45 g

| NO. OF PIECES | NO. OF BOXES  | PRODUCT    |
|---------------|---------------|------------|
| IN THE BOX    | ON THE PALLET | SHELF LIFE |

### 24 540 7









# 000

## OTHER CATEGORIES

OTHER CATEGORIES









NO. OF PIECES IN THE BOX NO. OF BOXES ON THE PALLET





## O O O SESAME AND HALVA











# 0 0 0 **COCOA**





10 135

24



| NO. OF PIECES | NO. OF BOXES  | PRODUCT    |
|---------------|---------------|------------|
| IN THE BOX    | ON THE PALLET | SHELF LIFE |
|               |               |            |

10 264 24















### **TIME FOR PLEASURE**