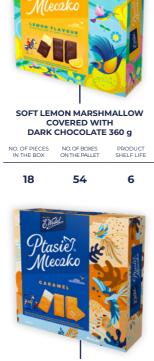

#### SOFT CHOCOLATE MARSHMALLOW COVERED WITH DARK CHOCOLATE 360 g

| NO. OF PIECES NO. OF BOXES | PRODUCT    |
|----------------------------|------------|
| IN THE BOX ON THE PALLET   | SHELF LIFE |

#### 18 54 6