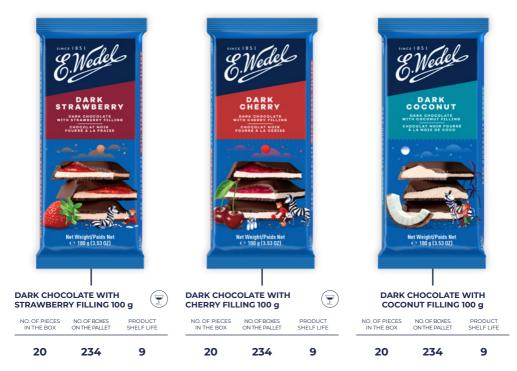

ents a zebra: a reference to Ghana, from where cocoa for E.Wedel's chocolate production is obtained, along with a boy who has 3 bars of chocolate on his back: milk, lightly dark, and a dark one, symbolising diversity of the portfolio.

In 2020 we used storytelling and placed our Brand Heroes on the packaging.



SOLID TABLETS







### CHOOSE YOUR CATEGORY JUST CLICK THE BOX ON THE RIGHT SIDE

FILLED TABLETS

NGREDIENT TABLETS

PREMIUM TABLETS

PTASIE MLECZKO®

GIFT BOXES AND PRALINES

MIESZANKA WEDLOWSKA

COOKIES AND WAFERS

CHOCOLATE BARS

OTHER CATEGORIES

SOLID TABLETS







## SOLID CHOCOLATE TABLETS



































#### JEDYNA DARK CHOCOLATE (50%) 220 g



CATEGORIES

د ر















FILLED TABLETS





### FILLED CHOCOLATE TABLETS









Il in















































































INGREDIENT TABLETS



# INGREDIENT CHOCOLATE TABLETS



INGREDIENT **CHOCOLATE** 

**TABLETS** 









**INGREDIENT** CHOCOLATE

TABLETS











PREMIUM TABLETS



## PREMIUM CHOCOLATE TABLETS

























12 420 10



| 10            | 240           | 10         |  |
|---------------|---------------|------------|--|
| NO. OF PIECES | NO. OF BOXES  | PRODUCT    |  |
| IN THE BOX    | ON THE PALLET | SHELF LIFE |  |









# **PTASIE MLECZKO®**

PTASIE MLECZKO<sup>®</sup>











2

ν

















#### SOFT CHOCOLATE MARSHMALLOW COVERED WITH DARK CHOCOLATE 360 g

| NO. OF PIECES NO. OF BOXES | PRODUCT    |
|----------------------------|------------|
| IN THE BOX ON THE PALLET   | SHELF LIFE |

#### 1