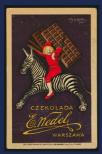

### WHY BOY AND ZEBRA?

Jan Wedel, one of the three founding fathers of the E.Wedel brand, was a very innovative person. Both when it comes to product novelties and marketing activities. It was Jan Wedel who had the image of a boy on a zebra created.

The first image of a Boy on a Zebra; ordered by Jan Wedel, was created by Leonetto Cappiello in 1926.

The original poster presents a zebra: a reference to Ghana, from where cocoa for E.Wedel's chocolate production is obtained, along with a boy who has 3 bars of chocolate on his back: milk, lightly dark, and a dark one, symbolising diversity of the portfolio.