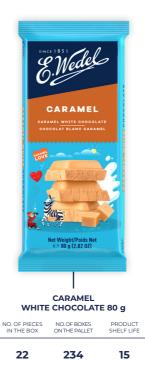

### JEDYNA DARK CHOCOLATE (50%) 220 g

| NO. OF PIECES | NO. OF BOXES  | PRODUCT    |
|---------------|---------------|------------|
| IN THE BOX    | ON THE PALLET | SHELF LIFE |

CATEGORIES

د ر

NO. OF PIECES NO. OF BOXES PRODUCT IN THE BOX ON THE PALLET SHELF LIFE