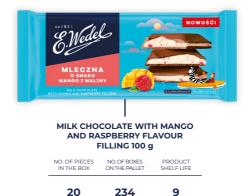

## FILLED CHOCOLATE TABLETS

### WITH MILK AND PEANUTS FILLING AND BISCUIT 100G

NO. OF PIECES NO. OF BOXES PRODUCT IN THE BOX ON THE PALLET SHELF LIFE

12 468 9

8.Wedel