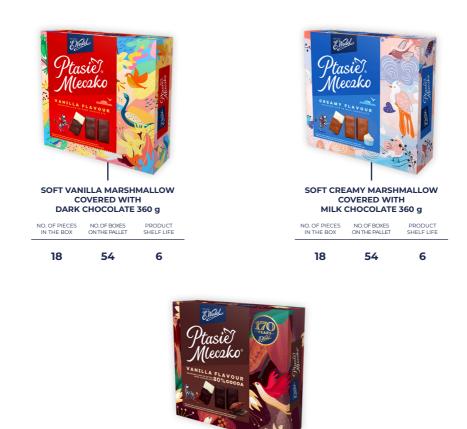

**PTASIE MLECZKO®** 

MLECZKO

1

V

SOFT VANILLA MARSHMALLOW COVERED WITH EXTRA DARK CHOCOLATE 360 g

NO. OF PIECES NO. OF BOXES PRODUCT IN THE BOX ON THE PALLET SHELF LIFE

18 54 6

#### SOFT CHOCOLATE MARSHMALLOW COVERED WITH DARK CHOCOLATE 360 g

| NO. OF PIECES NO. OF BOXES | PRODUCT    |
|----------------------------|------------|
| IN THE BOX ON THE PALLET   | SHELF LIFE |

### 18 54 6