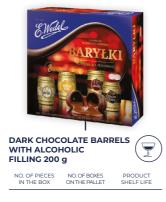

### JEDYNA DARK CHOCOLATE (50%) 220 g

| NO. OF PIECES | NO. OF BOXES  | PRODUCT    |
|---------------|---------------|------------|
| IN THE BOX    | ON THE PALLET | SHELF LIFE |

CATEGORIES

د ر

NO. OF PIECES NO. OF BOXES PRODUCT IN THE BOX ON THE PALLET SHELF LIFE