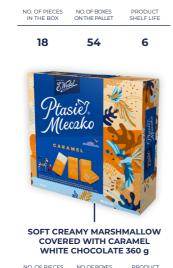

**PTASIE MLECZKO®** 

MLECZKO

1

V

SOFT VANILLA MARSHMALLOW COVERED WITH EXTRA DARK CHOCOLATE 360 g

NO. OF PIECES NO. OF BOXES PRODUCT IN THE BOX ON THE PALLET SHELF LIFE

18 54 6

#### SOFT CHOCOLATE MARSHMALLOW COVERED WITH DARK CHOCOLATE 360 g

| NO. OF PIECES NO. OF BOXES | PRODUCT    |
|----------------------------|------------|
| IN THE BOX ON THE PALLET   | SHELF LIFE |

### 18 54 6