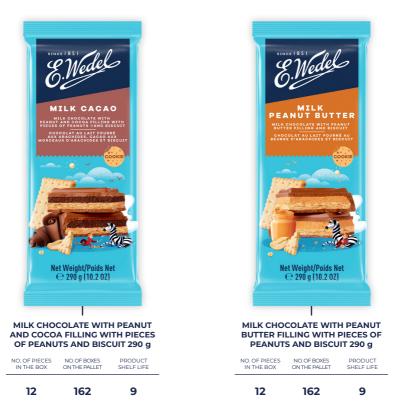

### WITH MILK AND PEANUTS FILLING AND BISCUIT 100G

NO. OF PIECES NO. OF BOXES PRODUCT IN THE BOX ON THE PALLET SHELF LIFE

12 468 9

8.Wedel