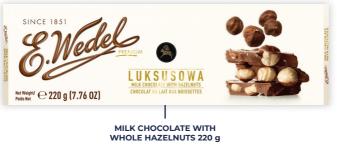

### JEDYNA DARK CHOCOLATE (50%) 220 g

| NO. OF PIECES | NO. OF BOXES  | PRODUCT    |
|---------------|---------------|------------|
| IN THE BOX    | ON THE PALLET | SHELF LIFE |

CATEGORIES

د ر

NO. OF PIECES NO. OF BOXES PRODUCT IN THE BOX ON THE PALLET SHELF LIFE