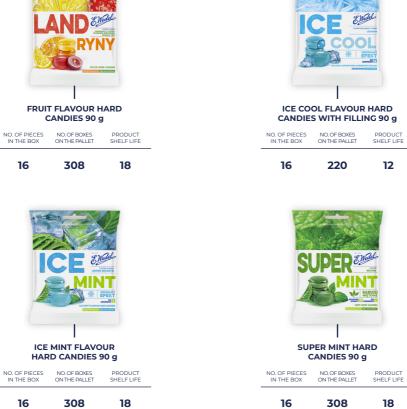

| 12           | 112 | 6          |











CHOCOLATE BARS





















| IN THE BOX ON THE PALLET SHELF LIFE |
|-------------------------------------|
|-------------------------------------|

24 540 7



#### WAFEL WEDLOWSKI XXL WITH PEANUT FILLING IN DARK CHOCOLATE 50 g

| 30            | 240           | 8          |
|---------------|---------------|------------|
| NO. OF PIECES | NO. OF BOXES  | PRODUCT    |
| IN THE BOX    | ON THE PALLET | SHELF LIFE |







# 000

#### OTHER CATEGORIES

OTHER CATEGORIES







| NO. OF PIECES | NO. OF BOXES  | PRODUCT    |
|---------------|---------------|------------|
| IN THE BOX    | ON THE PALLET | SHELF LIFE |
| 10            | 128           | 12         |







#### O O O SESAME AND HALVA











## 0 0 0 **COCOA**



















#### **TIME FOR PLEASURE**