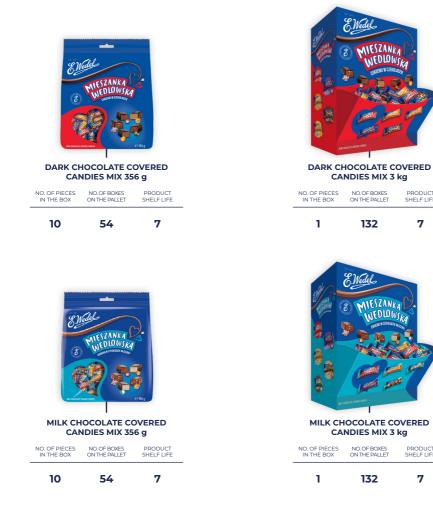

### MIESZANKA WEDLOWSKA

MIESZANKA WEDLOWSKA

ALESZANKA NEDLOWSK

NO. OF BOXES ON THE PALLET

132

Nodel.

NO. OF BOXES ON THE PALLET

132

NESZANKA EDLOW

PRODUCT

SHELF LIFE

7

PRODUCT

7

122 A

CANDIES

MIESZANKA WEDLOWSKA MIXED CHOCOLATE

BAJECZNY – DARK CHOCOLATE COVERED PEANUT WITH WAFERS CANDY BULK 3 kg

| NO. OF PIECES | NO. OF BOXES  | PRODUCT    |
|---------------|---------------|------------|
| IN THE BOX    | ON THE PALLET | SHELF LIFE |
|               |               |            |

\_

1 132 7

PIERROT – DARK CHOCOLATE COVERED PEANUT CANDY BULK 3 kg

| 1             | 132           | 7          |
|---------------|---------------|------------|
| NO. OF PIECES | NO. OF BOXES  | PRODUCT    |
| IN THE BOX    | ON THE PALLET | SHELF LIFE |