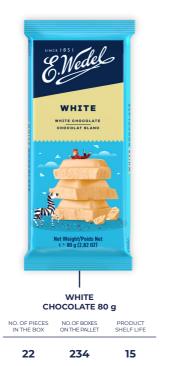

image of a boy on a zebra created.

The first image of a Boy on a Zebra; ordered by Jan Wedel, was created by Leonetto Cappiello in 1926.

The original poster presents a zebra: a reference to Ghana, from where cocoa for E.Wedel's chocolate production is obtained, along with a boy who has 3 bars of chocolate on his back: milk, lightly dark, and a dark one, symbolising diversity of the portfolio.

In 2020 we used storytelling and placed our Brand Heroes on the packaging.



SOLID TABLETS







## CHOOSE YOUR CATEGORY JUST CLICK THE BOX ON THE RIGHT SIDE

FILLED TABLETS

NGREDIENT TABLETS

PREMIUM TABLETS

PTASIE MLECZKO®

GIFT BOXES AND PRALINES

MIESZANKA WEDLOWSKA

COOKIES AND WAFERS

CHOCOLATE BARS

OTHER CATEGORIES

SOLID TABLETS







# SOLID CHOCOLATE TABLETS





































### JEDYNA DARK CHOCOLATE (50%) 220 g

| NO. OF PIECES | NO. OF BOXES  | PRODUCT    |
|---------------|---------------|------------|
| IN THE BOX    | ON THE PALLET | SHELF LIFE |



CATEGORIES

د ر









NO. OF PIECES NO. OF BOXES PRODUCT IN THE BOX ON THE PALLET SHELF LIFE





FILLED TABLETS





## FILLED CHOCOLATE TABLETS



































#### MILK CHOCOLATE COOKIE WITH COCONUT FILLING AND BISCUIT 100G

| NO. OF PIECES | NO. OF BOXES  | PRODUCT    |
|---------------|---------------|------------|
| IN THE BOX    | ON THE PALLET | SHELF LIFE |

12 468 9



### WITH MILK AND PEANUTS FILLING AND BISCUIT 100G

NO. OF PIECES NO. OF BOXES PRODUCT IN THE BOX ON THE PALLET SHELF LIFE

12 468 9













8.Wedel