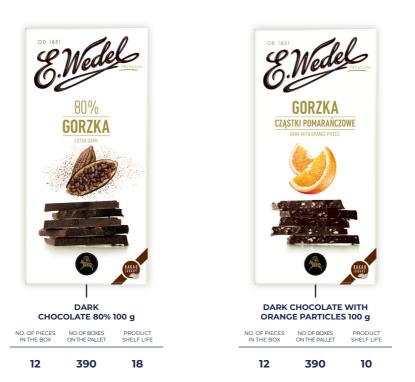

### JEDYNA DARK CHOCOLATE (50%) 220 g

| NO. OF PIECES | NO. OF BOXES  | PRODUCT    |
|---------------|---------------|------------|
| IN THE BOX    | ON THE PALLET | SHELF LIFE |

CATEGORIES

د ر

NO. OF PIECES NO. OF BOXES PRODUCT IN THE BOX ON THE PALLET SHELF LIFE