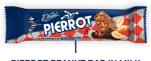

\_

1 132 7

PIERROT – DARK CHOCOLATE COVERED PEANUT CANDY BULK 3 kg

| 1             | 132           | 7          |
|---------------|---------------|------------|
| NO. OF PIECES | NO. OF BOXES  | PRODUCT    |
| IN THE BOX    | ON THE PALLET | SHELF LIFE |