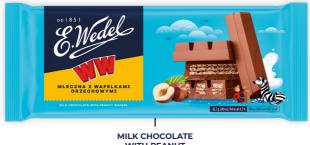

#### WITH PEANUT WAFERS 245 g

NO. OF PIECES NO. OF BOXES PRODUCT IN THE BOX ON THE PALLET SHELF LIFE

13 180 10

INGREDIENT TABLETS