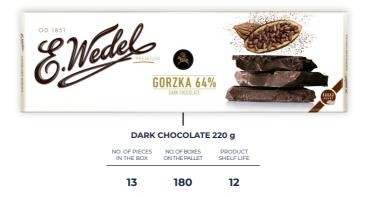

### JEDYNA DARK CHOCOLATE (50%) 220 g

| NO. OF PIECES | NO. OF BOXES  | PRODUCT    |
|---------------|---------------|------------|
| IN THE BOX    | ON THE PALLET | SHELF LIFE |

CATEGORIES

د ر

NO. OF PIECES NO. OF BOXES PRODUCT IN THE BOX ON THE PALLET SHELF LIFE