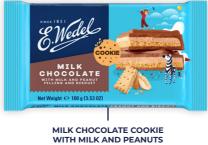

### WITH MILK AND PEANUTS FILLING AND BISCUIT 100G

NO. OF PIECES NO. OF BOXES PRODUCT IN THE BOX ON THE PALLET SHELF LIFE

12 468 9

8.Wedel