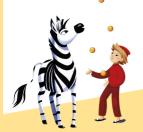

### WHY BOY AND ZEBRA?

Jan Wedel, one of the three founding fathers of the E.Wedel brand, was a very innovative person. Both when it comes to product novelties and marketing activities. It was Jan Wedel who had the image of a boy on a zebra created.

The first image of a Boy on a Zebra; ordered by Jan Wedel, was created by Leonetto Cappiello in 1926.

The original poster presents a zebra: a reference to Ghana, from where cocoa for E.Wedel's chocolate production is obtained, along with a boy who has 3 bars of chocolate on his back: milk, lightly dark, and a dark one, symbolising diversity of the portfolio.

In 2020 we used storytelling and placed our Brand Heroes on the packaging.

SOLID TABLETS