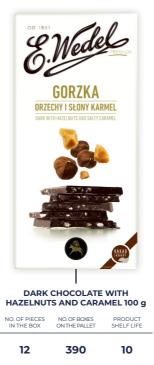

### JEDYNA DARK CHOCOLATE (50%) 220 g

| NO. OF PIECES | NO. OF BOXES  | PRODUCT    |
|---------------|---------------|------------|
| IN THE BOX    | ON THE PALLET | SHELF LIFE |

CATEGORIES

د ر

NO. OF PIECES NO. OF BOXES PRODUCT IN THE BOX ON THE PALLET SHELF LIFE