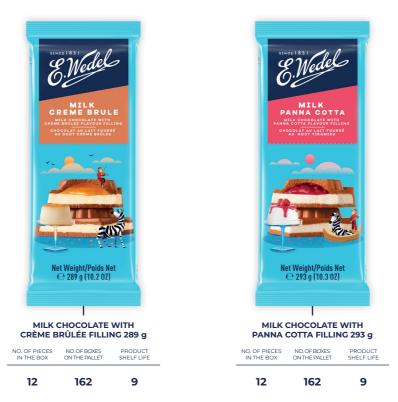

--|------------|
| IN THE BOX    | ON THE PALLET | SHELF LIFE |



CATEGORIES

د ر









NO. OF PIECES NO. OF BOXES PRODUCT IN THE BOX ON THE PALLET SHELF LIFE





FILLED TABLETS





## FILLED CHOCOLATE TABLETS



































#### MILK CHOCOLATE COOKIE WITH COCONUT FILLING AND BISCUIT 100G

| NO. OF PIECES | NO. OF BOXES  | PRODUCT    |
|---------------|---------------|------------|
| IN THE BOX    | ON THE PALLET | SHELF LIFE |

12 468 9



### WITH MILK AND PEANUTS FILLING AND BISCUIT 100G

NO. OF PIECES NO. OF BOXES PRODUCT IN THE BOX ON THE PALLET SHELF LIFE

12 468 9













8.Wedel





















































#### WITH PEANUT WAFERS 245 g

NO. OF PIECES NO. OF BOXES PRODUCT IN THE BOX ON THE PALLET SHELF LIFE

13 180 10

























INGREDIENT TABLETS



# INGREDIENT CHOCOLATE TABLETS



INGREDIENT CHOCOLATE

TABLETS









INGREDIENT CHOCOLATE

**TABLETS** 











PREMIUM TABLETS



# PREMIUM CHOCOLATE TABLETS

przesunięcie 3 mm

REMIUM

**ABLETS** 

OCOLATE



























IN THE BOX ON THE PALLET SHELF LIFE



| 10            | 240           | 10         |
|---------------|---------------|------------|
| NO. OF PIECES | NO. OF BOXES  | PRODUCT    |
| IN THE BOX    | ON THE PALLET | SHELF LIFE |









**PTASIE MLECZKO®** 

MLECZKO











1

V





SOFT VANILLA MARSHMALLOW COVERED WITH EXTRA DARK CHOCOLATE 360 g

NO. OF PIECES NO. OF BOXES PRODUCT IN THE BOX ON THE PALLET SHELF LIFE

18 54 6









#### SOFT CHOCOLATE MARSHMALLOW COVERED WITH DARK CHOCOLATE 360 g

| NO. OF PI