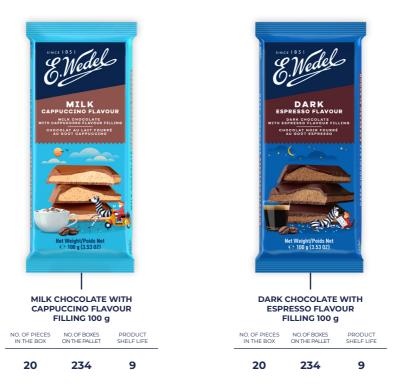

## FILLED CHOCOLATE TABLETS

#### MILK CHOCOLATE COOKIE WITH COCONUT FILLING AND BISCUIT 100G

| NO. OF PIECES | NO. OF BOXES  | PRODUCT    |
|---------------|---------------|------------|
| IN THE BOX    | ON THE PALLET | SHELF LIFE |

12 468 9