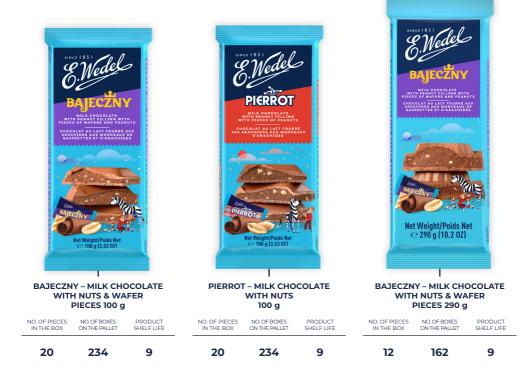

MIESZANKA WEDLOWSKA MIXED CHOCOLATE

BAJECZNY – DARK CHOCOLATE COVERED PEANUT WITH WAFERS CANDY BULK 3 kg

| NO. OF PIECES | NO. OF BOXES  | PRODUCT    |
|---------------|---------------|------------|
| IN THE BOX    | ON THE PALLET | SHELF LIFE |
|               |               |            |

\_

1 132 7

PIERROT – DARK CHOCOLATE COVERED PEANUT CANDY BULK 3 kg

| 1             | 132           | 7          |
|---------------|---------------|------------|
| NO. OF PIECES | NO. OF BOXES  | PRODUCT    |
| IN THE BOX    | ON THE PALLET | SHELF LIFE |