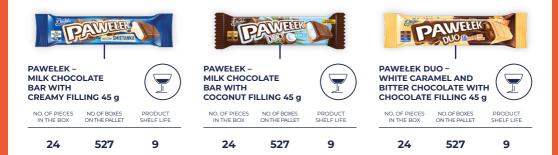

CHOCOLATE BARS

| IN THE BOX ON THE PALLET SHELF LIFE |
|-------------------------------------|
|-------------------------------------|

24 540 7