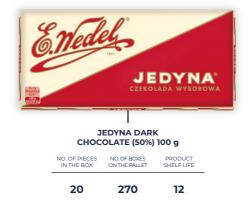

### JEDYNA DARK CHOCOLATE (50%) 220 g

| NO. OF PIECES | NO. OF BOXES  | PRODUCT    |
|---------------|---------------|------------|
| IN THE BOX    | ON THE PALLET | SHELF LIFE |

CATEGORIES

د ر

NO. OF PIECES NO. OF BOXES PRODUCT IN THE BOX ON THE PALLET SHELF LIFE