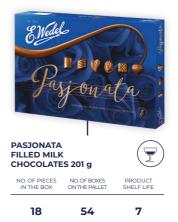

# GIFT BOXES AND PRALINES

7 72 9

**COFFEE BOX PRALINES 100 G** 

| 12            | 72            | 9          |
|---------------|---------------|------------|
| NO. OF PIECES | NO. OF BOXES  | PRODUCT    |
| IN THE BOX    | ON THE PALLET | SHELF LIFE |