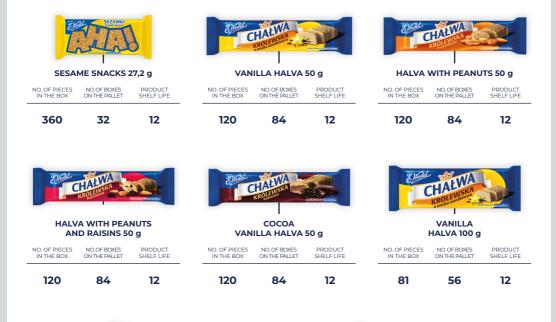

ELF LIFE |
| 80            | 6          | 12           | 112 | 6          |











CHOCOLATE BARS





















| IN THE BOX ON THE PALLET SHELF LIFE |
|-------------------------------------|
|-------------------------------------|

24 540 7



#### WAFEL WEDLOWSKI XXL WITH PEANUT FILLING IN DARK CHOCOLATE 50 g

| 30            | 240           | 8          |
|---------------|---------------|------------|
| NO. OF PIECES | NO. OF BOXES  | PRODUCT    |
| IN THE BOX    | ON THE PALLET | SHELF LIFE |







# 000

#### OTHER CATEGORIES

OTHER CATEGORIES







| NO. OF PIECES | NO. OF BOXES  | PRODUCT    |
|---------------|---------------|------------|
| IN THE BOX    | ON THE PALLET | SHELF LIFE |
| 10            | 128           | 12         |







#### O O O SESAME AND HALVA











## 0 0 0 **COCOA**



















#### **TIME FOR PLEASURE**