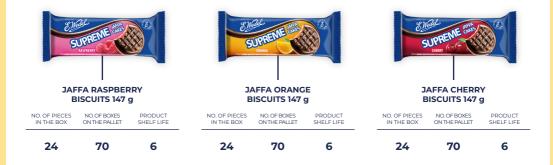

LOWSKA





ALESZANKA NEDLOWSK

NO. OF BOXES ON THE PALLET

132

Nodel.

NO. OF BOXES ON THE PALLET

132

NESZANKA EDLOW

PRODUCT

SHELF LIFE

7

PRODUCT

7



122 A











CANDIES

MIESZANKA WEDLOWSKA MIXED CHOCOLATE

BAJECZNY – DARK CHOCOLATE COVERED PEANUT WITH WAFERS CANDY BULK 3 kg

| NO. OF PIECES | NO. OF BOXES  | PRODUCT    |
|---------------|---------------|------------|
| IN THE BOX    | ON THE PALLET | SHELF LIFE |
|               |               |            |

\_

1 132 7



PIERROT – DARK CHOCOLATE COVERED PEANUT CANDY BULK 3 kg

| 1             | 132           | 7          |
|---------------|---------------|------------|
| NO. OF PIECES | NO. OF BOXES  | PRODUCT    |
| IN THE BOX    | ON THE PALLET | SHELF LIFE |









#### COOKIES AND WAFERS

COOKIES AND WAFERS









MINI WAFERS WITH PEANUT FILLING 160 g

| NO. OF PIECES | NO. OF BOXES  | PRODUCT    |
|---------------|---------------|------------|
| IN THE BOX    | ON THE PALLET | SHELF LIFE |



COOKIES WITH CHOCOLATE PIECES 125 g

NO. OF PIECES IN THE BOX

24



COOKIES WITH PIECES OF DARK CHOCOLATE AND CHOCOLATE CREAM 170 g

| NO. OF BOXES  | PRODUCT    | NO. OF PIECE |     | PRODUCT    |
|---------------|------------|--------------|-----|------------|
| ON THE PALLET | SHELF LIFE | IN THE BOX   |     | SHELF LIFE |
| 80            | 6          | 12           | 112 | 6          |











CHOCOLATE BARS





















| IN THE BOX ON THE PALLET SHELF LIFE |
|-------------------------------------|
|-------------------------------------|

24 540 7



#### WAFEL WEDLOWSKI XXL WITH PEANUT FI