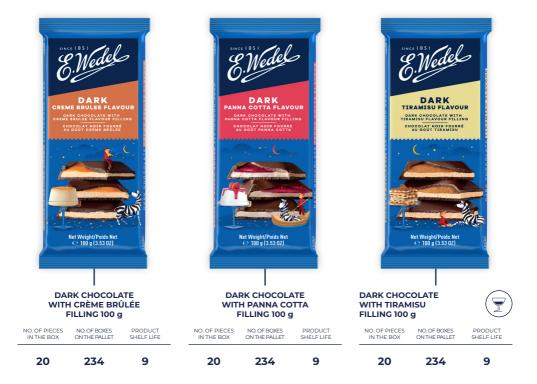

ABLETS





































### JEDYNA DARK CHOCOLATE (50%) 220 g

| NO. OF PIECES | NO. OF BOXES  | PRODUCT    |
|---------------|---------------|------------|
| IN THE BOX    | ON THE PALLET | SHELF LIFE |



CATEGORIES

د ر









NO. OF PIECES NO. OF BOXES PRODUCT IN THE BOX ON THE PALLET SHELF LIFE





FILLED TABLETS





## FILLED CHOCOLATE TABLETS



































#### MILK CHOCOLATE COOKIE WITH COCONUT FILLING AND BISCUIT 100G

| NO. OF PIECES | NO. OF BOXES  | PRODUCT    |
|---------------|---------------|------------|
| IN THE BOX    | ON THE PALLET | SHELF LIFE |

12 468 9



### WITH MILK AND PEANUTS FILLING AND BISCUIT 100G

NO. OF PIECES NO. OF BOXES PRODUCT IN THE BOX ON THE PALLET SHELF LIFE

12 468 9













8.Wedel





















































#### WITH PEANUT WAFERS 245 g

NO. OF PIECES NO. OF BOXES PRODUCT IN THE BOX ON THE PALLET SHELF LIFE

13 180 10

























INGREDIENT TABLETS



# INGREDIENT CHOCOLATE TABLETS



INGREDIENT CHOCOLATE

TABLETS









INGREDIENT CHOCOLATE

**TABLETS** 











PREMIUM TABLETS



# PREMIUM CHOCOLATE TABLETS

przesunięcie 3 mm

REMIUM

**ABLETS** 

OCOLATE



























IN THE BOX ON THE PALLET SHELF LIFE



| 10            | 240           | 10         |
|---------------|---------------|------------|
| NO. OF PIECES | NO. OF BOXES  | PRODUCT    |
| IN THE BOX    | ON THE PALLET | SHELF LIFE |









**PTASIE MLECZKO®** 

MLECZKO











1

V





SOFT VANILLA MARSHMALLOW COVERED WITH EXTRA DARK CHOCOLATE 360 g

NO. OF