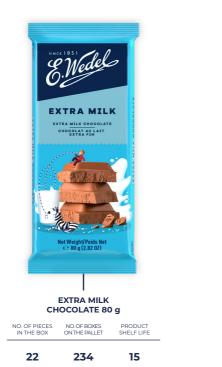

ho had the image of a boy on a zebra created.

The first image of a Boy on a Zebra; ordered by Jan Wedel, was created by Leonetto Cappiello in 1926.

The original poster presents a zebra: a reference to Ghana, from where cocoa for E.Wedel's chocolate production is obtained, along with a boy who has 3 bars of chocolate on his back: milk, lightly dark, and a dark one, symbolising diversity of the portfolio.

In 2020 we used storytelling and placed our Brand Heroes on the packaging.



SOLID TABLETS







## CHOOSE YOUR CATEGORY JUST CLICK THE BOX ON THE RIGHT SIDE

FILLED TABLETS

NGREDIENT TABLETS

PREMIUM TABLETS

PTASIE MLECZKO®

GIFT BOXES AND PRALINES

MIESZANKA WEDLOWSKA

COOKIES AND WAFERS

CHOCOLATE BARS

OTHER CATEGORIES

SOLID TABLETS







# SOLID CHOCOLATE TABLETS





































### JEDYNA DARK CHOCOLATE (50%) 220 g

| NO. OF PIECES | NO. OF BOXES  | PRODUCT    |
|---------------|---------------|------------|
| IN THE BOX    | ON THE PALLET | SHELF LIFE |



CATEGORIES

د ر









NO. OF PIECES NO. OF BOXES PRODUCT IN THE BOX ON THE PALLET SHELF LIFE





FILLED TABLETS





## FILLED CHOCOLATE TABLETS



































#### MILK CHOCOLATE COOKIE WITH COCONUT FILLING AND BISCUIT 100G

| NO. OF PIECES | NO. OF BOXES  | PRODUCT    |
|---------------|---------------|------------|
| IN THE BOX    | ON THE PALLET | SHELF LIFE |

12 468 9



### WITH MILK AND PEANUTS FILLING AND BISCUIT 100G

NO. OF PIECES NO. OF BOXES PRODUCT IN THE BOX ON THE PALLET SHELF LIFE

12 468 9













8.Wedel