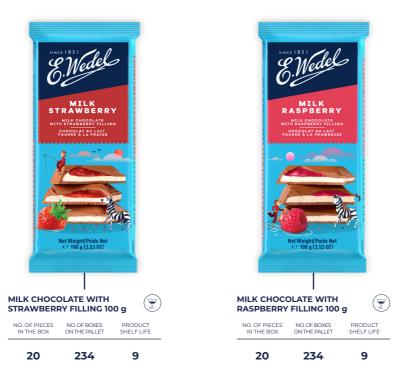

#### MILK CHOCOLATE COOKIE WITH COCONUT FILLING AND BISCUIT 100G

| NO. OF PIECES | NO. OF BOXES  | PRODUCT    |
|---------------|---------------|------------|
| IN THE BOX    | ON THE PALLET | SHELF LIFE |

12 468 9

### WITH MILK AND PEANUTS FILLING AND BISCUIT 100G

NO. OF PIECES NO. OF BOXES PRODUCT IN THE BOX ON THE PALLET SHELF LIFE

12 468 9

8.Wedel