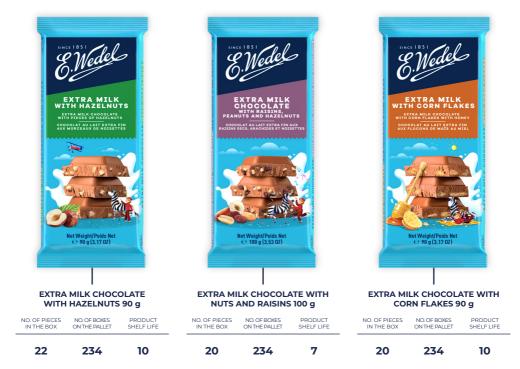

### JEDYNA DARK CHOCOLATE (50%) 220 g

| NO. OF PIECES | NO. OF BOXES  | PRODUCT    |
|---------------|---------------|------------|
| IN THE BOX    | ON THE PALLET | SHELF LIFE |

CATEGORIES

د ر

NO. OF PIECES NO. OF BOXES PRODUCT IN THE BOX ON THE PALLET SHELF LIFE