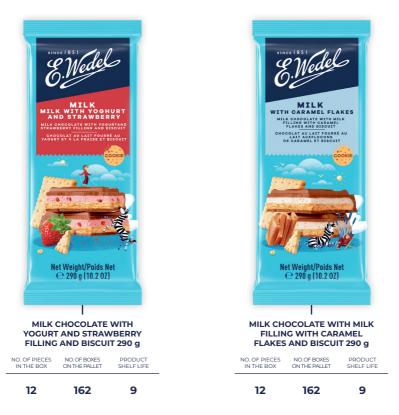

### JEDYNA DARK CHOCOLATE (50%) 220 g

| NO. OF PIECES | NO. OF BOXES  | PRODUCT    |
|---------------|---------------|------------|
| IN THE BOX    | ON THE PALLET | SHELF LIFE |



CATEGORIES

د ر









NO. OF PIECES NO. OF BOXES PRODUCT IN THE BOX ON THE PALLET SHELF LIFE





FILLED TABLETS





## FILLED CHOCOLATE TABLETS



































#### MILK CHOCOLATE COOKIE WITH COCONUT FILLING AND BISCUIT 100G

| NO. OF PIECES | NO. OF BOXES  | PRODUCT    |
|---------------|---------------|------------|
| IN THE BOX    | ON THE PALLET | SHELF LIFE |

12 468 9



### WITH MILK AND PEANUTS FILLING AND BISCUIT 100G

NO. OF PIECES NO. OF BOXES PRODUCT IN THE BOX ON THE PALLET SHELF LIFE

12 468 9













8.Wedel





















































#### WITH PEANUT WAFERS 245 g

NO. OF PIECES NO. OF BOXES PRODUCT IN THE BOX ON THE PALLET SHELF LIFE

13 180 10

























INGREDIENT TABLETS



# INGREDIENT CHOCOLATE TABLETS



INGREDIENT CHOCOLATE

TABLETS









INGREDIENT CHOCOLATE

**TABLETS** 











PREMIUM TABLETS



# PREMIUM CHOCOLATE TABLETS

przesunięcie 3 mm

REMIUM

**ABLETS** 

OCOLATE



























IN THE BOX ON THE PALLET SHELF LIFE



| 10            | 240           | 10         |
|---------------|---------------|------------|
| NO. OF PIECES | NO. OF BOXES  | PRODUCT    |
| IN THE BOX    | ON THE PALLET | SHELF LIFE |









**PTASIE MLECZKO®** 

MLECZKO











1

V





SOFT VANILLA MARSHMALLOW COVERED WITH EXTRA DARK CHOCOLATE 360 g

NO. OF PIECES N