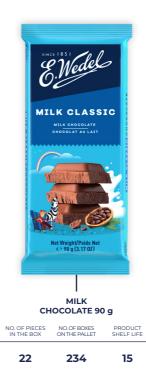

had the image of a boy on a zebra created.

The first image of a Boy on a Zebra; ordered by Jan Wedel, was created by Leonetto Cappiello in 1926.

The original poster presents a zebra: a reference to Ghana, from where cocoa for E.Wedel's chocolate production is obtained, along with a boy who has 3 bars of chocolate on his back: milk, lightly dark, and a dark one, symbolising diversity of the portfolio.

In 2020 we used storytelling and placed our Brand Heroes on the packaging.



SOLID TABLETS







## CHOOSE YOUR CATEGORY JUST CLICK THE BOX ON THE RIGHT SIDE

FILLED TABLETS

NGREDIENT TABLETS

PREMIUM TABLETS

PTASIE MLECZKO®

GIFT BOXES AND PRALINES

MIESZANKA WEDLOWSKA

COOKIES AND WAFERS

CHOCOLATE BARS

OTHER CATEGORIES

SOLID TABLETS







# SOLID CHOCOLATE TABLETS





































### JEDYNA DARK CHOCOLATE (50%) 220 g

| NO. OF PIECES | NO. OF BOXES  | PRODUCT    |
|---------------|---------------|------------|
| IN THE BOX    | ON THE PALLET | SHELF LIFE |



CATEGORIES

د ر









NO. OF PIECES NO. OF BOXES PRODUCT IN THE BOX ON THE PALLET SHELF LIFE





FILLED TABLETS





## FILLED CHOCOLATE TABLETS



































#### MILK CHOCOLATE COOKIE WITH COCONUT FILLING AND BISCUIT 100G

| NO. OF PIECES | NO. OF BOXES  | PRODUCT    |
|---------------|---------------|------------|
| IN THE BOX    | ON THE PALLET | SHELF LIFE |

12 468 9



### WITH MILK AND PEANUTS FILLING AND BISCUIT 100G

NO. OF PIECES NO. OF BOXES PRODUCT IN THE BOX ON THE PALLET SHELF LIFE

12 468 9













8.Wedel