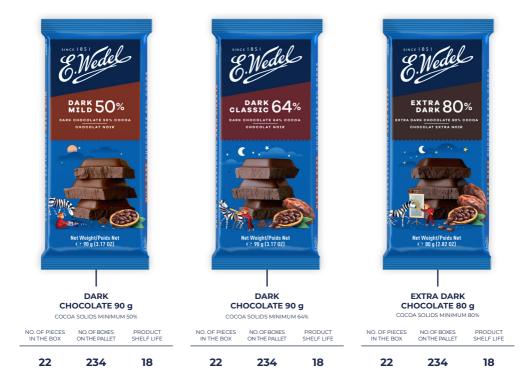

# SOLID CHOCOLATE TABLETS

### JEDYNA DARK CHOCOLATE (50%) 220 g

| NO. OF PIECES | NO. OF BOXES  | PRODUCT    |
|---------------|---------------|------------|
| IN THE BOX    | ON THE PALLET | SHELF LIFE |

CATEGORIES

د ر

NO. OF PIECES NO. OF BOXES PRODUCT IN THE BOX ON THE PALLET SHELF LIFE