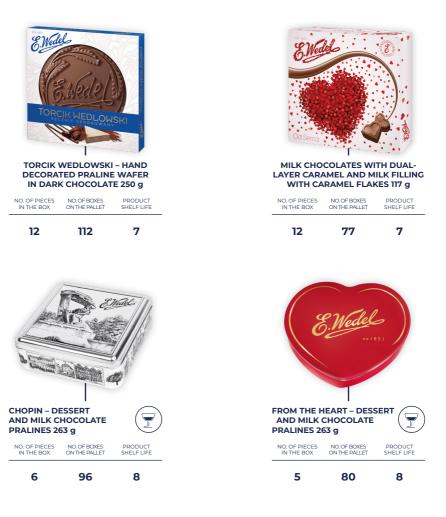

# GIFT BOXES AND PRALINES

7 72 9

**COFFEE BOX PRALINES 100 G** 

| 12            | 72            | 9          |
|---------------|---------------|------------|
| NO. OF PIECES | NO. OF BOXES  | PRODUCT    |
| IN THE BOX    | ON THE PALLET | SHELF LIFE |