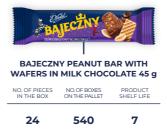

MIESZANKA WEDLOWSKA MIXED CHOCOLATE

BAJECZNY – DARK CHOCOLATE COVERED PEANUT WITH WAFERS CANDY BULK 3 kg

| NO. OF PIECES | NO. OF BOXES  | PRODUCT    |
|---------------|---------------|------------|
| IN THE BOX    | ON THE PALLET | SHELF LIFE |
|               |               |            |

CHOCOLATE BARS

| IN THE BOX ON THE PALLET SHELF LIFE |
|-------------------------------------|
|-------------------------------------|

24 540 7