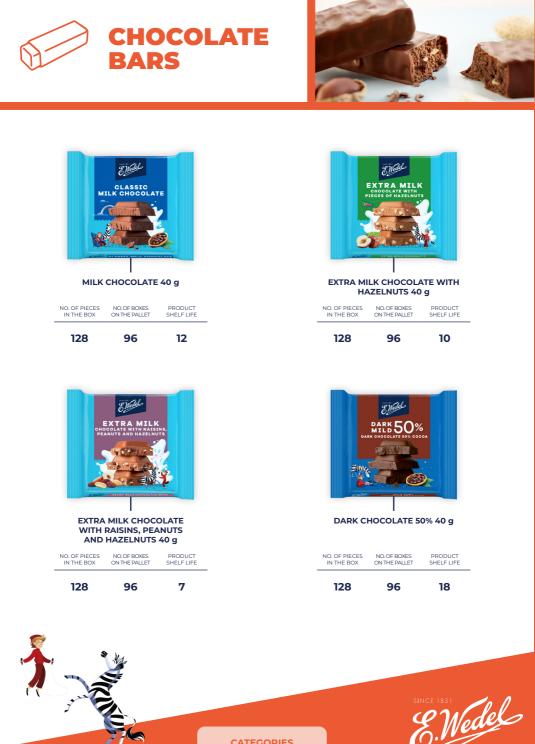

# SOLID CHOCOLATE TABLETS

### JEDYNA DARK CHOCOLATE (50%) 220 g

| NO. OF PIECES | NO. OF BOXES  | PRODUCT    |
|---------------|---------------|------------|
| IN THE BOX    | ON THE PALLET | SHELF LIFE |

CATEGORIES

د ر

NO. OF PIECES NO. OF BOXES PRODUCT IN THE BOX ON THE PALLET SHELF LIFE