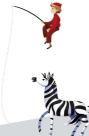

### WHY BOY AND ZEBRA?

Jan Wedel, one of the three founding fathers of the E.Wedel brand, was a very innovative person. Both when it comes to product novelties and marketing activities. It was Jan Wedel who had the image of a boy on a zebra created.

The first image of a Boy on a Zebra; ordered by Jan Wedel, was created by Leonetto Cappiello in 1926.

The original poster presents a zebra: a reference to Ghana, from where cocoa for E.Wedel's chocolate production is obtained, along with a boy who has 3 bars of chocolate on his back: milk, lightly dark, and a dark one, symbolising diversity of the portfolio.

In 2020 we used storytelling and placed our Brand Heroes on the packaging.

SOLID TABLETS