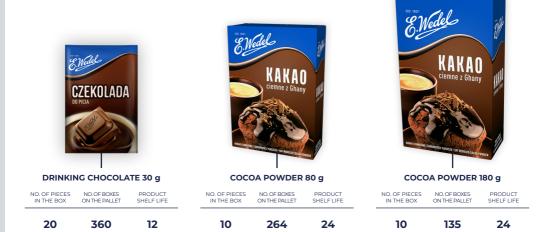

| 12           | 112 | 6          |











CHOCOLATE BARS





















| IN THE BOX ON THE PALLET SHELF LIFE |
|-------------------------------------|
|-------------------------------------|

24 540 7



#### WAFEL WEDLOWSKI XXL WITH PEANUT FILLING IN DARK CHOCOLATE 50 g

| 30            | 240           | 8          |
|---------------|---------------|------------|
| NO. OF PIECES | NO. OF BOXES  | PRODUCT    |
| IN THE BOX    | ON THE PALLET | SHELF LIFE |







# 000

#### OTHER CATEGORIES

OTHER CATEGORIES







| NO. OF PIECES | NO. OF BOXES  | PRODUCT    |
|---------------|---------------|------------|
| IN THE BOX    | ON THE PALLET | SHELF LIFE |
| 10            | 128           | 12         |







#### O O O SESAME AND HALVA











## 0 0 0 **COCOA**



















#### **TIME FOR PLEASURE**