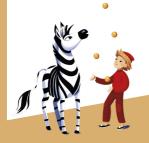

### WHY BOY AND ZEBRA?

Jan Wedel, one of the three founding fathers of the E.Wedel brand, was a very innovative person. Both when it comes to product novelties and marketing activities. It was Jan Wedel who had the image of a boy on a zebra created.

The first image of a Boy on a Zebra; ordered by Jan Wedel, was created by Leonetto Cappiello in 1926.

The original poster presents a zebra: a reference to Ghana, from where cocoa for E.Wedel's chocolate production is obtained, along with a boy who has 3 bars of chocolate on his back: milk, lightly dark, and a dark one, symbolising diversity of the portfolio.