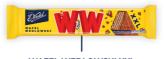

#### WAFEL WEDLOWSKI XXL WITH PEANUT FILLING IN DARK CHOCOLATE 50 g

| 30            | 240           | 8          |
|---------------|---------------|------------|
| NO. OF PIECES | NO. OF BOXES  | PRODUCT    |
| IN THE BOX    | ON THE PALLET | SHELF LIFE |