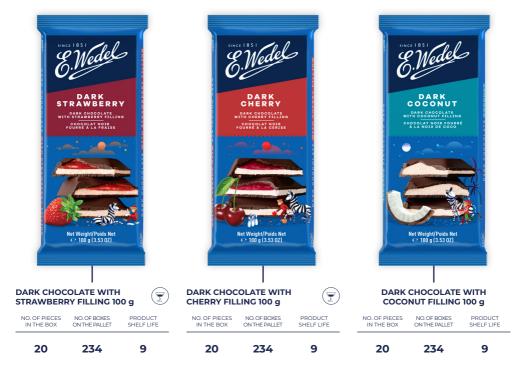

### JEDYNA DARK CHOCOLATE (50%) 220 g

| NO. OF PIECES | NO. OF BOXES  | PRODUCT    |
|---------------|---------------|------------|
| IN THE BOX    | ON THE PALLET | SHELF LIFE |

CATEGORIES

د ر

NO. OF PIECES NO. OF BOXES PRODUCT IN THE BOX ON THE PALLET SHELF LIFE