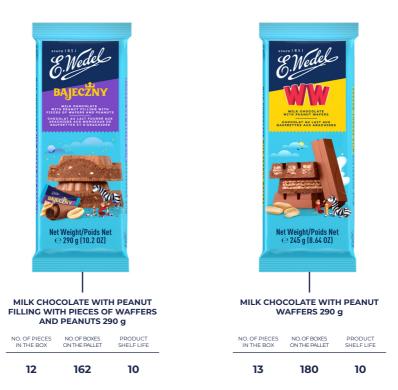

### WITH MILK AND PEANUTS FILLING AND BISCUIT 100G

NO. OF PIECES NO. OF BOXES PRODUCT IN THE BOX ON THE PALLET SHELF LIFE

12 468 9

8.Wedel

#### WITH PEANUT WAFERS 245 g

NO. OF PIECES NO. OF BOXES PRODUCT IN THE BOX ON THE PALLET SHELF LIFE

13 180 10

INGREDIENT TABLETS