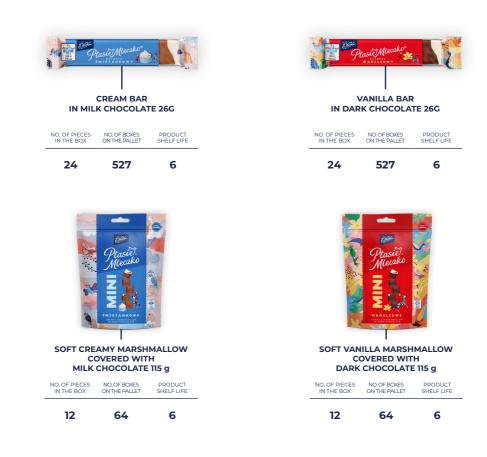

**PTASIE MLECZKO®** 

MLECZKO

1

V

SOFT VANILLA MARSHMALLOW COVERED WITH EXTRA DARK CHOCOLATE 360 g

NO. OF PIECES NO. OF BOXES PRODUCT IN THE BOX ON THE PALLET SHELF LIFE

18 54 6

#### SOFT CHOCOLATE MARSHMALLOW COVERED WITH DARK CHOCOLATE 360 g

| NO. OF PIECES NO. OF BOXES | PRODUCT    |
|----------------------------|------------|
| IN THE BOX ON THE PALLET   | SHELF LIFE |

### 18 54 6