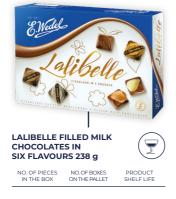

OXES PRODUCT IN THE BOX ON THE PALLET SHELF LIFE

18 54 6









#### SOFT CHOCOLATE MARSHMALLOW COVERED WITH DARK CHOCOLATE 360 g

| NO. OF PIECES NO. OF BOXES | PRODUCT    |
|----------------------------|------------|
| IN THE BOX ON THE PALLET   | SHELF LIFE |

### 18 54 6



#### STRAWBERRY SHAKE FLAVOUR MARSHMALLOW IN WHITE CHOCOLATE 360 g

| IN THE BOX    | ON THE PALLET | SHEEF EILE |
|---------------|---------------|------------|
| NO. OF PIECES | NO. OF BOXES  | PRODUCT    |
| IN THE BOX    | ON THE PALLET | SHELF LIFE |





SOFT LEMON MARSHMALLOW

COVERED WITH

DARK CHOCOLATE 360 g

| NO. OF PIECES NO. OF BOXES | PRODUCT    |
|----------------------------|------------|
| IN THE BOX ON THE PALLET   | SHELF LIFE |









GIFT BOXES AND PRALINES

# GIFT BOXES AND PRALINES







7 72 9





**COFFEE BOX PRALINES 100 G** 

| 12            | 72            | 9          |
|---------------|---------------|------------|
| NO. OF PIECES | NO. OF BOXES  | PRODUCT    |
| IN THE BOX    | ON THE PALLET | SHELF LIFE |

















10 77 6













### MIESZANKA WEDLOWSKA

MIESZANKA WEDLOWSKA





ALESZANKA NEDLOWSK

NO. OF BOXES ON THE PALLET

132

Nodel.

NO. OF BOXES ON THE PALLET

132

NESZANKA EDLOW

PRODUCT

SHELF LIFE

7

PRODUCT

7



122 A











CANDIES

MIESZANKA WEDLOWSKA MIXED CHOCOLATE

BAJECZNY – DARK CHOCOLATE COVERED PEANUT WITH WAFERS CANDY BULK 3 kg

| NO. OF PIECES | NO. OF BOXES  | PRODUCT    |
|---------------|---------------|------------|
| IN THE BOX    | ON THE PALLET | SHELF LIFE |
|               |               |            |

\_

1 13