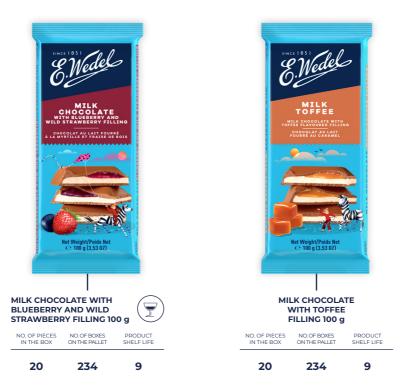

#### WITH PEANUT WAFERS 245 g

NO. OF PIECES NO. OF BOXES PRODUCT IN THE BOX ON THE PALLET SHELF LIFE

13 180 10

INGREDIENT TABLETS

# INGREDIENT CHOCOLATE TABLETS

INGREDIENT CHOCOLATE

TABLETS

INGREDIENT CHOCOLATE

**TABLETS** 

PREMIUM TABLETS