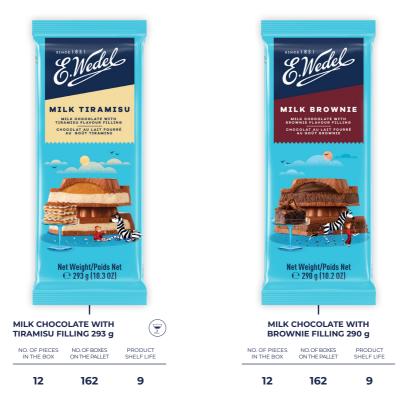

-------|
| IN THE BOX    | ON THE PALLET | SHELF LIFE |



CATEGORIES

د ر









NO. OF PIECES NO. OF BOXES PRODUCT IN THE BOX ON THE PALLET SHELF LIFE





FILLED TABLETS





## FILLED CHOCOLATE TABLETS



































#### MILK CHOCOLATE COOKIE WITH COCONUT FILLING AND BISCUIT 100G

| NO. OF PIECES | NO. OF BOXES  | PRODUCT    |
|---------------|---------------|------------|
| IN THE BOX    | ON THE PALLET | SHELF LIFE |

12 468 9



### WITH MILK AND PEANUTS FILLING AND BISCUIT 100G

NO. OF PIECES NO. OF BOXES PRODUCT IN THE BOX ON THE PALLET SHELF LIFE

12 468 9













8.Wedel





















































#### WITH PEANUT WAFERS 245 g

NO. OF PIECES NO. OF BOXES PRODUCT IN THE BOX ON THE PALLET SHELF LIFE

13 180 10

























INGREDIENT TABLETS



# INGREDIENT CHOCOLATE TABLETS



INGREDIENT CHOCOLATE

TABLETS









INGREDIENT CHOCOLATE

**TABLETS** 











PREMIUM TABLETS



# PREMIUM CHOCOLATE TABLETS

przesunięcie 3 mm

REMIUM

**ABLETS** 

OCOLATE



























IN THE BOX ON THE PALLET SHELF LIFE



| 10            | 240           | 10         |
|---------------|---------------|------------|
| NO. OF PIECES | NO. OF BOXES  | PRODUCT    |
| IN THE BOX    | ON THE PALLET | SHELF LIFE |









**PTASIE MLECZKO®** 

MLECZKO











1

V





SOFT VANILLA MARSHMALLOW COVERED WITH EXTRA DARK CHOCOLATE 360 g

NO. OF PIECES NO. OF BOXES PRODUCT IN THE BOX ON THE PALLET SHELF LIFE

18 54 6









#### SOFT CHOCOLATE MARSHMALLOW COVERED WITH DARK CHOCOLATE 360 g

| NO. OF PIECES NO.