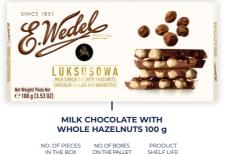

### JEDYNA DARK CHOCOLATE (50%) 220 g

| NO. OF PIECES | NO. OF BOXES  | PRODUCT    |
|---------------|---------------|------------|
| IN THE BOX    | ON THE PALLET | SHELF LIFE |

CATEGORIES

د ر

NO. OF PIECES NO. OF BOXES PRODUCT IN THE BOX ON THE PALLET SHELF LIFE