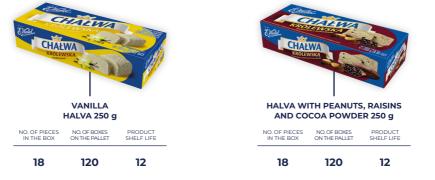

F LIFE |
| 80            | 6          | 12           | 112 | 6          |











CHOCOLATE BARS





















| IN THE BOX ON THE PALLET SHELF LIFE |
|-------------------------------------|
|-------------------------------------|

24 540 7



#### WAFEL WEDLOWSKI XXL WITH PEANUT FILLING IN DARK CHOCOLATE 50 g

| 30            | 240           | 8          |
|---------------|---------------|------------|
| NO. OF PIECES | NO. OF BOXES  | PRODUCT    |
| IN THE BOX    | ON THE PALLET | SHELF LIFE |







# 000

#### OTHER CATEGORIES

OTHER CATEGORIES







| NO. OF PIECES | NO. OF BOXES  | PRODUCT    |
|---------------|---------------|------------|
| IN THE BOX    | ON THE PALLET | SHELF LIFE |
| 10            | 128           | 12         |







#### O O O SESAME AND HALVA











## 0 0 0 **COCOA**



















#### **TIME FOR PLEASURE**