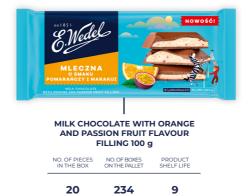

## FILLED CHOCOLATE TABLETS

#### MILK CHOCOLATE COOKIE WITH COCONUT FILLING AND BISCUIT 100G

| NO. OF PIECES | NO. OF BOXES  | PRODUCT    |
|---------------|---------------|------------|
| IN THE BOX    | ON THE PALLET | SHELF LIFE |

12 468 9