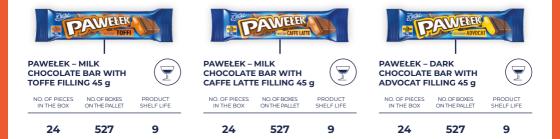

CHOCOLATE BARS

| IN THE BOX ON THE PALLET SHELF LIFE |
|-------------------------------------|
|-------------------------------------|

24 540 7