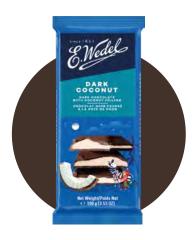

# DARK CHOCOLATE WITH COCONUT FILLING 100 G

E.Wedel dark chocolate with coconut filling combines the rich intensity of dark chocolate with a smooth, creamy coconut centre. This indulgent treat offers a tropical twist, balancing the deep cocoa flavour with the sweet, aromatic notes of coconut, creating a delightful and exotic chocolate experience.