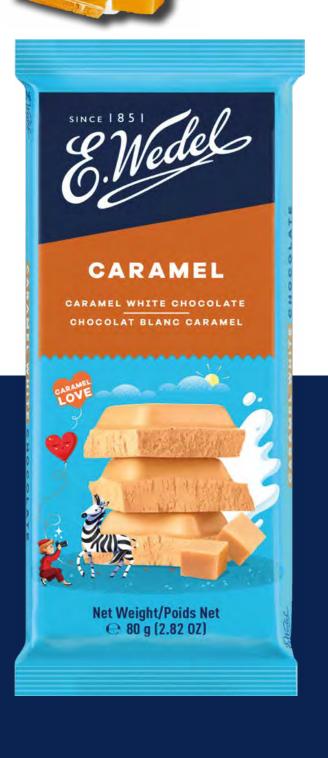

### CARAMEL WHITE CHOCOLATE 80 G

The secret of E.Wedel's caramel white chocolate lies in the and intense highest quality caramel flavour packed in a crispy bar. This chocolate offers a perfect blend of creamy sweetness with subtle а caramelized flavor, creating a unique and indulgent taste. Its smooth, velvety texture makes it a delightful treat. This caramel twist elevates the classic white chocolate experience to a new level of indulgence.

no. of pieces in the box:

22

no. of boxes on the pallet:

234

product shelf life (months):

E.Wedel extra milk chocolate with hazelnuts combines the creamy richness of extra milk chocolate with the satisfying crunch of whole roasted hazelnuts. This indulgent treat offers a perfect balance of smooth sweetness and nutty flavour, creating a delightful and luxurious experience with every bite.