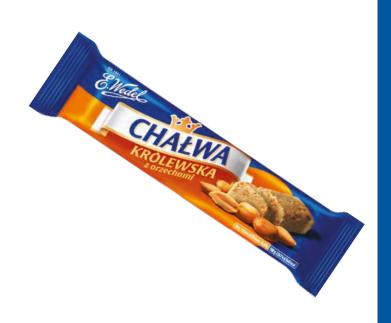

#### Perfect balance of sweetness and nuttiness

E.Wedel Halva with nuts & raisins is a rich and flavorful treat that combines the creamy texture of traditional halva with crunchy nuts and sweet raisins.

This delightful confection offers a perfect balance of sweetness and nuttiness, making it an ideal snack for those who enjoy a unique and satisfying flavour experience.

#### HALVA & SESAME

"AHA!" SESAME SNACKS 27,5 G

VANILLA HALVA 50 G

VANILLA HALVA 100 G

COCOA & VANILLA HALVA 50 G

HALVA WITH NUT CHUNKS 50 G

HALVA WITH NUTS & RAISINS 50 G

VANILLA HALVA 250 G