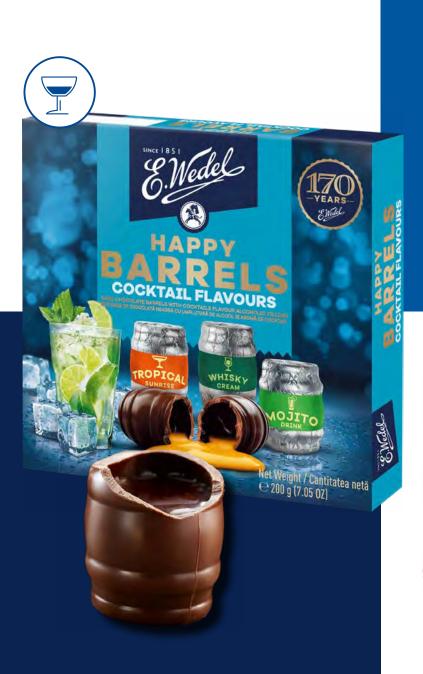

#### HAPPY BARRELS COCKTAIL 200 G

E.Wedel Happy Barrels Cocktail are unique chocolate pralines shaped like barrels, filled with delicious cocktail-inspired centers. Each praline is encased in smooth milk chocolate, delivering a delightful mix of sweetness and the refreshing taste of popular cocktails.