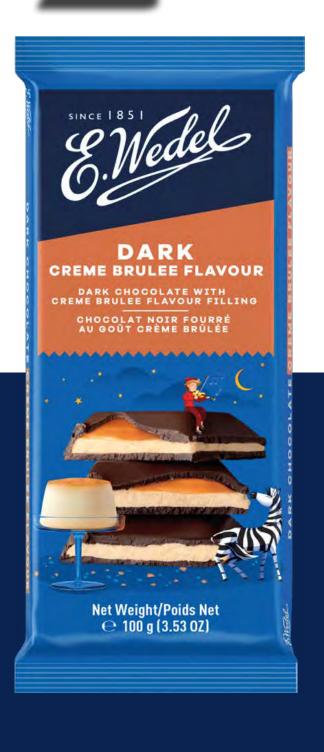

#### DARK CHOCOLATE WITH CRÈME BRÛLÉE FILLING 100 G

E.Wedel dark chocolate with crème brûlée filling presents a luxurious combination of rich dark chocolate and a smooth, creamy crème brûlée centre. This delightful treat captures the essence of the classic dessert, with its sweet vanilla notes and subtle caramelised flavour, creating a sophisticated and indulgent chocolate experience.