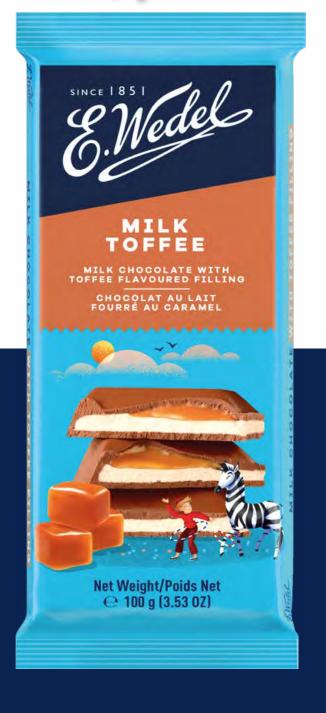

# MILK CHOCOLATE WITH TOFFEE FLAVOURED FILLING 100 G

E.Wedel milk chocolate with toffee combines the creamy sweetness of milk chocolate with a rich, buttery toffee filling. The smooth chocolate and the chewy, caramel-like toffee create a deliciously indulgent treat that offers a perfect balance of flavours and textures.

no. of pieces in the box:

20

1

no. of boxes on the pallet:

234

product shelf life (months):

E.Wedel "Bajeczny" countline in a chocolate bar? A dreamy and creamy nutty filling with wafer chunks is a temptation one won't resist. The smooth milk chocolate encases this indulgent centre, creating a harmonious blend of flavours that brings a touch of nostalgia and comfort in every bite.