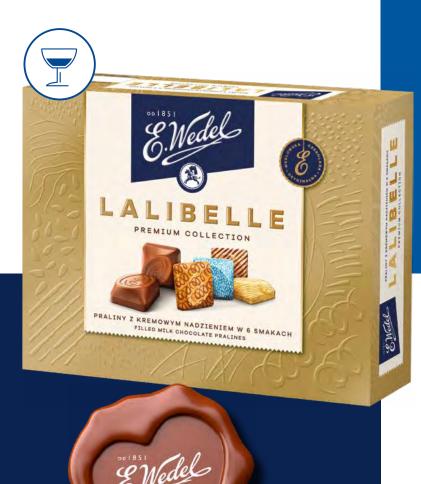

#### **PRALINES**

MILK CHOCOLATE PRALINES WITH CHOCOLATE FILLING 114 G

MILK CHOCOLATES -CARAMEL AND MILK FILLING 117 G

HAPPY BARRELS CLASSIC 200 G

HAPPY BARRELS WHISKY 200 G

HAPPY BARRELS COCKTAIL 200 G

LALIBELLE - PRALINES IN SIX FLAVOURS 238 G

| Ca | no. of pieces |
|----|---------------|
|    | in the box:   |

11

no. of boxes on the pallet:

84

product shelf life (months):

E.Wedel Lalibelle pralines are exquisite chocolate treats that combine elegance with indulgence. Each praline features a smooth, creamy filling surrounded by a rich chocolate shell, offering a delightful burst of flavour in every bite. Available in six flavours such as toffee, tiramisu or coconut.

6

no. of pieces in the box:

7

no. of boxes on the pallet:

**72** 

product shelf life (months):