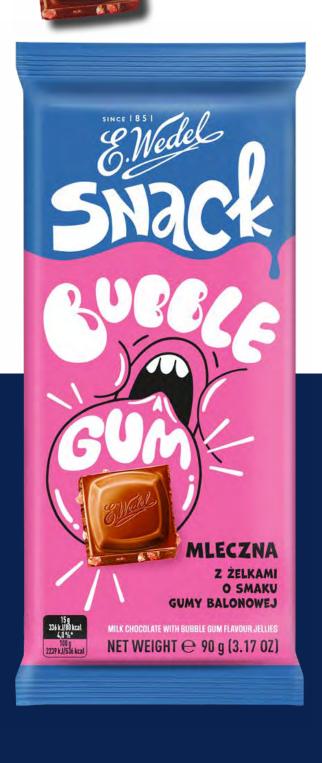

# SNACK BUBBLE GUM MILK CHOCOLATE WITH BUBBLE GUM FLAVOUR JELLIES 90 G

Discover milk chocolate with bubble gum flavour - a combination of sweet milk chocolate with a cheerful touch of bubble gum. This chocolate has a perfect creamy texture and intense flavour that will take you to the carefree world of childhood. Immerse yourself in the pleasure of chocolate delight and enliven your palate with this unique flavour composition.