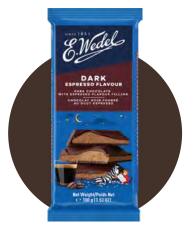

# DARK CHOCOLATE WITH ESPRESSO FLAVOUR FILLING 100 G

E.Wedel dark chocolate with espresso flavour filling offers a rich, aromatic experience that combines the bold taste of dark chocolate with the intense flavourofespresso. This indulgent treat is perfect for coffee lovers, as the smooth, creamy filling enhances the deep cocoa notes, creating a deliciously satisfying blend of chocolate and coffee.