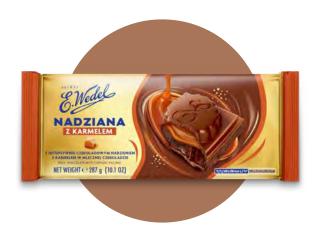

#### LARGE FORMATS

DARK CHOCOLATE WITH CHOCOLATE FILLING

MILK CHOCOLATE WITH CHOCOLATE FILLING

MILK CHOCOLATE WITH CARAMEL FILLING

no. of pieces in the box:

12

no. of boxes on the pallet:

162

product shelf life (months):

Discover the full pleasure of Creamy milk chocolate with caramel filling by serving it at 21-22°C. At this temperature, it reveals its rich flavor and perfect balance, while the caramel filling transforms into a velvety, smooth texture that melts delightfully in your mouth.