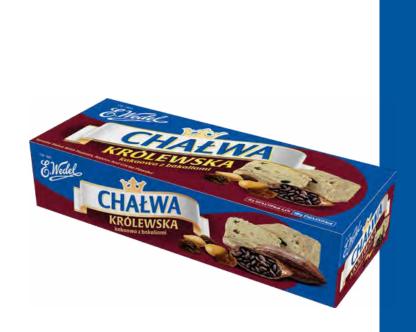

#### Perfect balance of sweetness and nuttiness

E.Wedel Halva with nuts & raisins is a rich and flavorful treat that combines the creamy texture of traditional halva with crunchy nuts and sweet raisins.

This delightful confection offers a perfect balance of sweetness and nuttiness, making it an ideal snack for those who enjoy a unique and satisfying flavour experience.

#### HALVA & SESAME

"AHA!" SESAME SNACKS 27,5 G

VANILLA HALVA 50 G

VANILLA HALVA 100 G

COCOA & VANILLA HALVA 50 G

HALVA WITH NUT CHUNKS 50 G

HALVA WITH NUTS & RAISINS 50 G

VANILLA HALVA 250 G