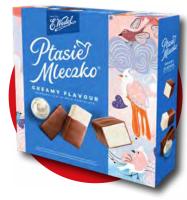

### **PTASIE MLECZKO®**

PTASIE MLECZKO® VANILLA 340 G

PTASIE MLECZKO® CREAM 340 G

PTASIE MLECZKO® SALTED CARAMEL 340 G

PTASIE MLECZKO® CHOCOLATE 340 G

PTASIE MLECZKO® LEMON 340 G

PTASIE MLECZKO® CAFFE LATTE 340 G

### PTASIE MLECZKO® CREAM 340 G

E.Wedel Ptasie Mleczko® Cream features a light, fluffy marshmallow filling with a delicate cream flavour, covered in smooth chocolate. This creamy version offers a rich and satisfying taste, making it a perfect treat for those who love a velvety sweetness paired with a chocolatey coating.