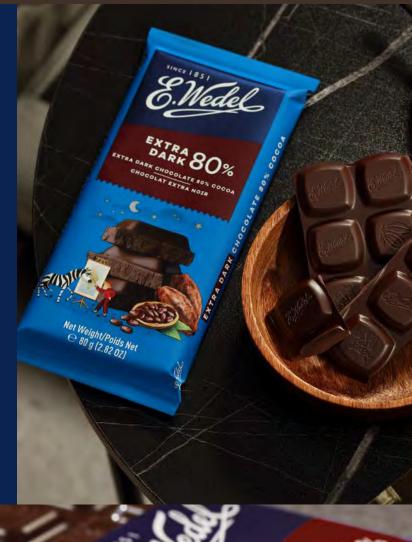

|  | no. of boxes   | 234 |
|--|----------------|-----|
|  | on the pallet: | 234 |

product shelf life (months): 20

E.Wedel dark chocolate with 80% cocoa content offers a bold and intense flavor, perfect for those who appreciate strong, bitter notes in their chocolate. Its high cocoa content creates a deep, rich taste with minimal sweetness, providing a pure and refined chocolate experience.