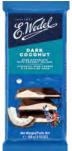

# DARK CHOCOLATE TABLETS

DARK CHOCOLATE
WITH PIECES OF HAZELNUTS
AND PEANUTS

DARK CHOCOLATE COCONUT

DARK CHOCOLATE ESPRESSO

DARK CHOCOLATE CRÈME BRÛLÉE

DARK CHOCOLATE
PANNA COTTA

DARK CHOCOLATE TIRAMISU

DARK CHOCOLATE STRAWBERRY

# DARK CHOCOLATE WITH COCONUT FILLING 100 G

E.Wedel dark chocolate with coconut filling combines the rich intensity of dark chocolate with a smooth, creamy coconut centre. This indulgent treat offers a tropical twist, balancing the deep cocoa flavour with the sweet, aromatic notes of coconut, creating a delightful and exotic chocolate experience.