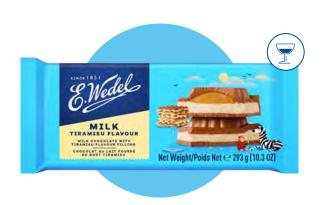

## MILK CHOCOLATE WITH TIRAMISU FILLING 293 G

E.Wedel milk chocolate with tiramisu combines the smooth, creamy taste of milk chocolate with the rich flavours of the classic Italian dessert. The tiramisu filling, with notes of coffee and mascarpone, adds a delightful and indulgent twist to this chocolate treat.

no. of pieces in the box:

12

no. of boxes on the pallet:

162

product shelf life (months):

E.Wedel milk chocolate with panna cotta combines the creamy sweetness of milk chocolate with a smooth and delicate panna cotta filling. The light, vanilla-flavoured centre perfectly complements the rich chocolate, creating a harmonious and indulgent dessert-inspired treat.