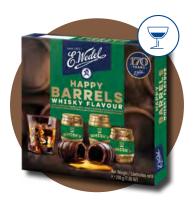

#### **PRALINES**

MILK CHOCOLATE PRALINES WITH CHOCOLATE FILLING 114 G

MILK CHOCOLATES -CARAMEL AND MILK FILLING 117 G

HAPPY BARRELS CLASSIC 200 G

HAPPY BARRELS WHISKY 200 G

HAPPY BARRELS COCKTAIL 200 G

LALIBELLE - PRALINES IN SIX FLAVOURS 238 G

#### HAPPY BARRELS WHISKY 200 G

E.Wedel Happy Barrels Whisky are indulgent chocolate pralines shaped like barrels, filled with a rich whiskey-flavoured centre. The smooth milk chocolate coating perfectly complements the bold, warming notes of whisky, creating a sophisticated and satisfying treat.