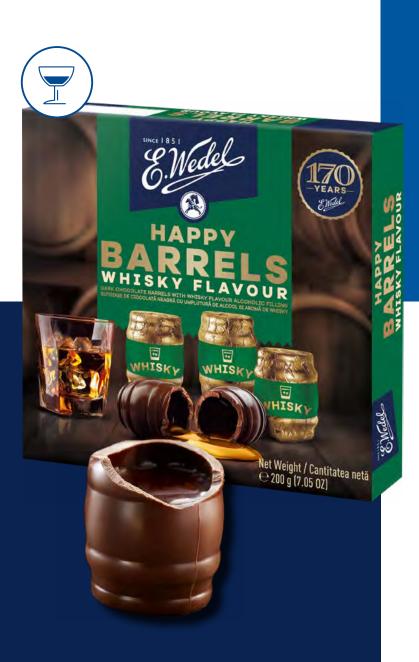

#### HAPPY BARRELS WHISKY 200 G

E.Wedel Happy Barrels Whisky are indulgent chocolate pralines shaped like barrels, filled with a rich whiskey-flavoured centre. The smooth milk chocolate coating perfectly complements the bold, warming notes of whisky, creating a sophisticated and satisfying treat.