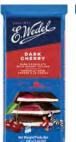

DARK CHOCOLATE CHERRY

# DARK CHOCOLATE WITH CHERRY FILLING 100 G

E.Wedel dark chocolate with cherry filling features a luscious cherry centre encased in rich dark chocolate, creating a perfect blend of sweet and tart flavours. The juicy cherry filling complements the intense cocoa, resulting in a delightful treat that appeals to those who enjoy a fruity twist in their chocolate indulgence.