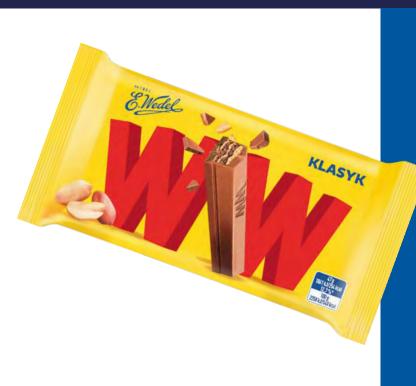

#### WW - WAFER IN MILK CHOCOLATE 47 G

E.Wedel WW consists of four delicious, crispy nutty wafers coated in smooth milk chocolate. This easy-to-split snack is perfect for sharing or enjoying on the go, making it a delightful treat for any occasion.

no. of pieces in the box:

24

no. of boxes on the pallet:

319

product shelf life (months):