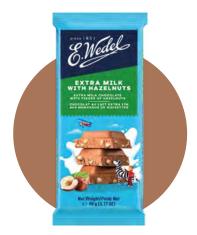

no. of pieces in the box:

22

no. of boxes on the pallet:

234

product shelf life (months):

E.Wedel extra milk chocolate with hazelnuts combines the creamy richness of extra milk chocolate with the satisfying crunch of whole roasted hazelnuts. This indulgent treat offers a perfect balance of smooth sweetness and nutty flavour, creating a delightful and luxurious experience with every bite.