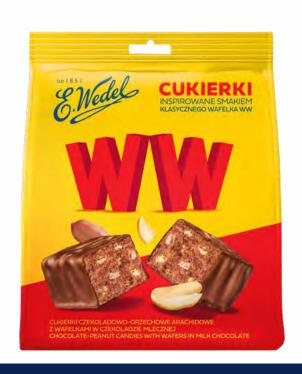

## WW - CHOCOLATE PEANUT CANDIES 227 G

WW candies are a delicious blend of chocolate-peanut treats with crispy wafers, all coated in smooth milk chocolate. This delightful combination offers a satisfying crunch paired with the rich, nutty flavor that chocolate lovers adore. Perfect for sharing or enjoying on your own, WW candies are a versatile snack that adds a touch of sweetness to any moment.