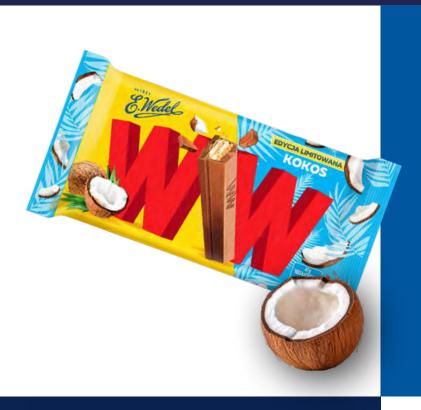

#### **WW - COCONUT WAFER 47 G**

WW Coconut features four layered crispy with wafers creamy coconut filling and coated in smooth milk chocolate. This tropical treat combines the refreshing taste of coconut with the velvety of sweetness chocolate, making it a perfect choice for a moment of indulgence.