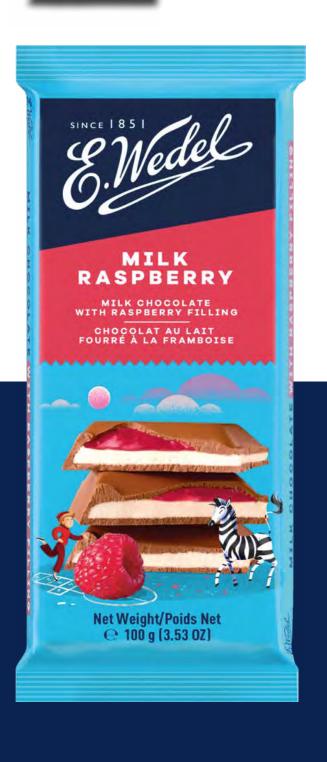

no. of pieces in the box:

20

A PARTIES

no. of boxes on the pallet:

234

product shelf life (months):

E.Wedel milk chocolate with raspberry filling offers a delightful combination of creamy milk chocolate and a tangy raspberry centre. The vibrant raspberry filling adds a refreshing, fruity contrast to the smooth sweetness of the chocolate, creating a perfectly balanced and tasty treat.

no. of pieces in the box: **20** 

no. of boxes on the pallet: **234** 

product shelf life (months):