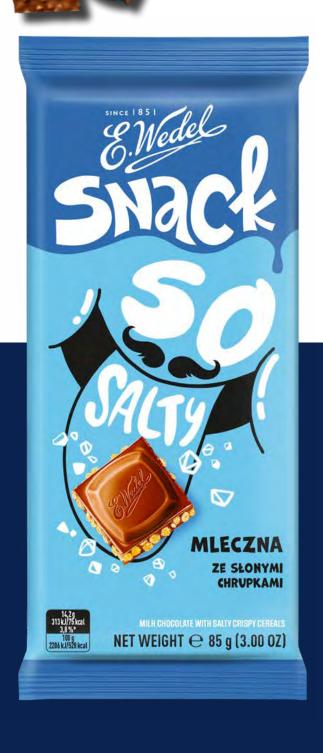

## SNACK SO SALTY MILK CHOCOLATE WITH SALTY CRISPY CEREALS

85 G

Snack milk chocolate with salty crisps is the perfect solution for lovers of extreme combinations, in this case - salty and sweet. E.Wedel's smooth milk classic chocolate, enhanced with salty, crunchy additives creates a new surprising combination that is hard to break away from.