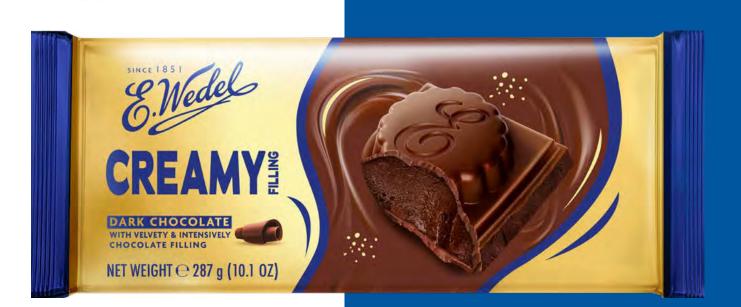

#### Treat for chocolate lovers

E.Wedel milk and dark chocolates with chocolate filling offer a decadent treat for chocolate lovers. The velvety filling is covered by a milk or dark chocolate, crispy shell. Milk variant delivers a smooth, sweet experience, while the dark chocolate variant delivers a rich, intense flavor that perfectly complements the chocolate filling. Each bite offers a delightful combination of textures and flavors, making these chocolates a luxurious indulgence for any occasion.

# DARK CHOCOLATE FILLED WITH CHOCOLATE CREAM 287 G

E.Wedel Creamy dark chocolate filled with chocolate cream offers truly indulgent experience. To fully enjoy its rich flavour, it's best served at 21-22°C. where the chocolate reaches its peak taste and harmony. At this temperature, the filling transforms into а smooth mousse that melts pleasantly in the mouth, creating a luxurious and satisfying treat for chocolate enthusiasts.