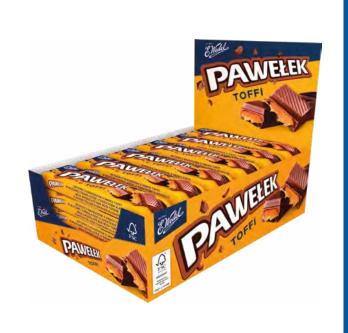

#### **PAWEŁEK - TOFFEE FLAVOUR 45 G**

E.Wedel Pawełek Toffee features rich, creamy toffee filling enveloped in smooth milk chocolate. This delightful treat offers a perfect combination of sweet and buttery flavours, making it an irresistible snack for toffee lovers.