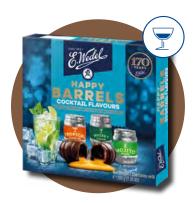

#### HAPPY BARRELS CLASSIC 200 G

E.Wedel Happy Barrels Classic are delightful chocolate pralines shaped like barrels, filled with a smooth, liqueur-infused centre. Encased in rich milk chocolate, these treats offer a perfect balance between the sweetness of the chocolate and the subtle kick of the liquor filling.

#### HAPPY BARRELS WHISKY 200 G

E.Wedel Happy Barrels Whisky are indulgent chocolate pralines shaped like barrels, filled with a rich whiskey-flavoured centre. The smooth milk chocolate coating perfectly complements the bold, warming notes of whisky, creating a sophisticated and satisfying treat.

#### HAPPY BARRELS COCKTAIL 200 G

E.Wedel Happy Barrels Cocktail are unique chocolate pralines shaped like barrels, filled with delicious cocktail-inspired centers. Each praline is encased in smooth milk chocolate, delivering a delightful mix of sweetness and the refreshing taste of popular cocktails.