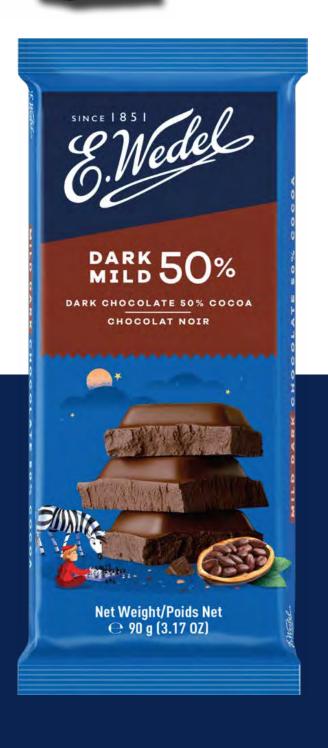

#### DARK CHOCOLATE 50% COCOA 90 G

E.Wedel dark chocolate with 50% cocoa content offers a perfect balance of subtle sweetness and mild bitterness, ideal for those who prefer a more refined flavour. With this cocoa percentage, the chocolate retains its richness while being smoother and less intense than traditional dark chocolates.

no. of pieces in the box:

**22** 

no. of boxes on the pallet:

234

product shelf life (months):