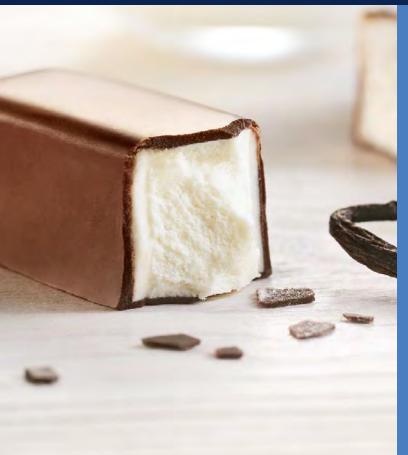

### PTASIE MLECZKO®

#### **Iconic product**

Ptasie Mleczko® is one of E.Wedel's most iconic products, renowned for its unique combination of soft, fluffy marshmallow filling and a smooth chocolate coating. Introduced in 1936, this delightful treat has become a beloved treat in Poland and beyond.

Available in various flavours, Ptasie Mleczko® offers a distinctive taste and texture. It's a perfect gift or a satisfying snack.