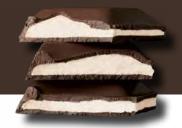

# DARK CHOCOLATE WITH COCONUT FILLING 100 G

E.Wedel dark chocolate with coconut filling combines the rich intensity of dark chocolate with a smooth, creamy coconut centre. This indulgent treat offers a tropical twist, balancing the deep cocoa flavour with the sweet, aromatic notes of coconut, creating a delightful and exotic chocolate experience.