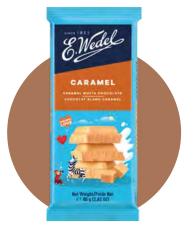

### CARAMEL WHITE CHOCOLATE 80 G

The secret of E.Wedel's caramel white chocolate lies in the and intense highest quality caramel flavour packed in a crispy bar. This chocolate offers a perfect blend of creamy sweetness with subtle а caramelized flavor, creating a unique and indulgent taste. Its smooth, velvety texture makes it a delightful treat. This caramel twist elevates the classic white chocolate experience to a new level of indulgence.

no. of pieces in the box:

22

no. of boxes on the pallet:

234

product shelf life (months):

E.Wedel extra milk chocolate with hazelnuts combines the creamy richness of extra milk chocolate with the satisfying crunch of whole roasted hazelnuts. This indulgent treat offers a perfect balance of smooth sweetness and nutty flavour, creating a delightful and luxurious experience with every bite.