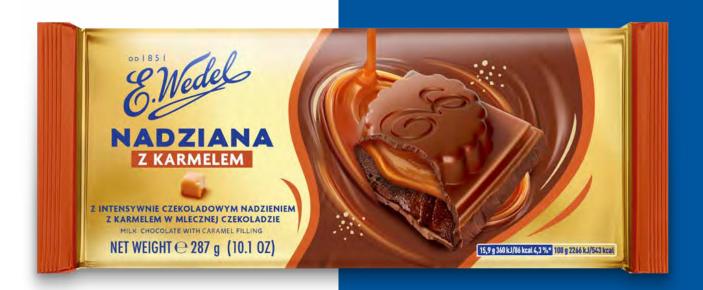

#### LARGE FORMATS

DARK CHOCOLATE WITH CHOCOLATE FILLING

MILK CHOCOLATE WITH CHOCOLATE FILLING

MILK CHOCOLATE WITH CARAMEL FILLING

no. of pieces in the box:

12

no. of boxes on the pallet:

162

product shelf life (months):

Discover the full pleasure of Creamy milk chocolate with caramel filling by serving it at 21-22°C. At this temperature, it reveals its rich flavor and perfect balance, while the caramel filling transforms into a velvety, smooth texture that melts delightfully in your mouth.