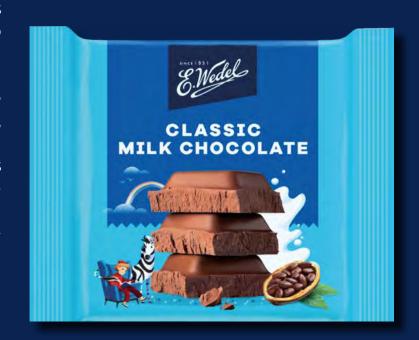

### CLASSIC MILK CHOCOLATE 40 G

E.Wedel milk chocolate is known for its classic, smooth, creamy texture and mild sweetness, making it a classic favorite. Made with high-quality milk and cocoa, it delivers a rich and satisfying flavor that appeals to all ages.

| no. of pieces | 120 |
|---------------|-----|
| in the box:   | 128 |

|  | no. of boxes   | 06 |
|--|----------------|----|
|  | on the pallet: | 96 |

| product shelf  | 7.5 |
|----------------|-----|
| life (months): | 15  |