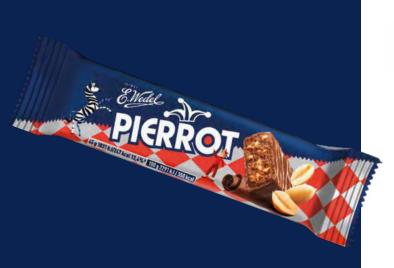

#### PIERROT - PEANUT BAR 40 G

E.Wedel Pierrot peanut bar is a delicious treat that features a crunchy layer of peanuts coated in rich milk chocolate. This bar offers a satisfying combination of flavours and textures, making it a perfect snack for peanut lovers.

no. of pieces in the box:

24

no. of boxes on the pallet:

**576** 

product shelf life (months):