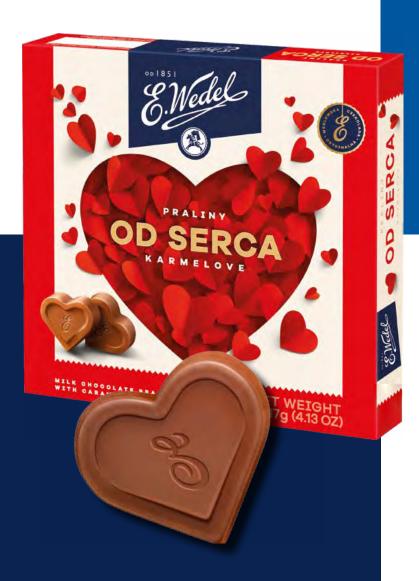

## MILK CHOCOLATE PRALINES WITH CHOCOLATE FILLING 114 G

E.Wedel heart-shaped Creamy milk chocolate pralines with filling are a delightful and indulgent treat, perfect for special occasions. The creamy milk chocolate encases a smooth, rich filling, offering a sweet and charming way to enjoy a moment of indulgence or to share with loved ones.