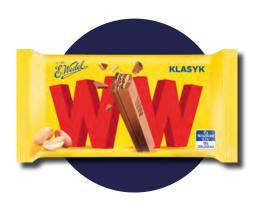

#### WW - WAFER IN MILK CHOCOLATE 47 G

E.Wedel WW consists of four delicious, crispy nutty wafers coated in smooth milk chocolate. This easy-to-split snack is perfect for sharing or enjoying on the go, making it a delightful treat for any occasion.

no. of pieces in the box:

24

no. of boxes on the pallet:

319

product shelf life (months):