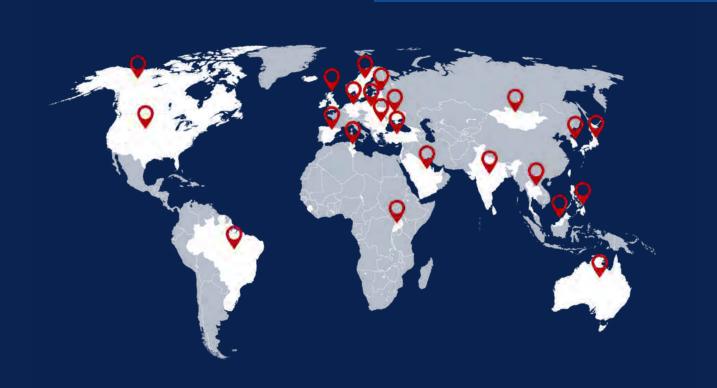

#### More than 50 countries

E.Wedel's export began to flourish as early as the beginning of the 20th century, when Jan E.Wedel bought a company plane RWD-13 and sold his products to countries like France, England, and the United States.

This marked the company's early international expansion and growing global reputation for high-quality confectionery.

E.Wedel is present in over 50 countries around the world, establishing its position across all sales channels and gaining widespread consumer recognition. The brand continues to grow internationally, thanks to its high-quality products and rich tradition.

Owing to an experienced export team E.Wedel develops its presence worldwide, supporting partners in sales development and marketing activities.