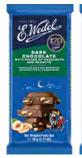

# DARK CHOCOLATE TABLETS

DARK CHOCOLATE
WITH PIECES OF HAZELNUTS
AND PEANUTS

DARK CHOCOLATE COCONUT

DARK CHOCOLATE ESPRESSO

DARK CHOCOLATE CRÈME BRÛLÉE

DARK CHOCOLATE
PANNA COTTA

DARK CHOCOLATE TIRAMISU

DARK CHOCOLATE STRAWBERRY

# DARK CHOCOLATE WITH HAZELNUTS AND PEANUTS 90 G

E.Wedel dark chocolate with hazelnuts and peanuts offers a delightful combination of rich dark chocolate and the nutty flavours of roasted hazelnuts and peanuts. The crunchy texture of the nuts perfectly complements the smooth, intense chocolate, creating a satisfying and indulgent snack for those who enjoy a blend of sweet and savoury tastes.