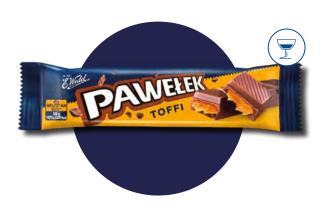

#### **PAWEŁEK - TOFFEE FLAVOUR 45 G**

E.Wedel Pawełek Toffee features rich, creamy toffee filling enveloped in smooth milk chocolate. This delightful treat offers a perfect combination of sweet and buttery flavours, making it an irresistible snack for toffee lovers.

24

no. of boxes on the pallet:

527

product shelf life (months):

X