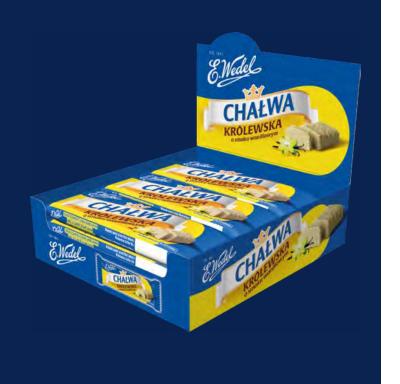

#### HALVA & SESAME

"AHA!" SESAME SNACKS 27,5 G

VANILLA HALVA 50 G

VANILLA HALVA 100 G

COCOA & VANILLA HALVA 50 G

HALVA WITH NUT CHUNKS 50 G

HALVA WITH NUTS & RAISINS 50 G

VANILLA HALVA 250 G