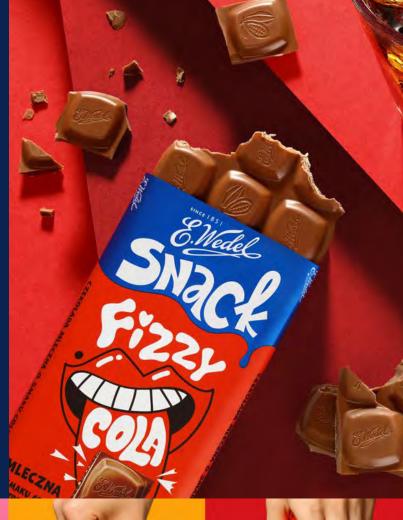

### SNACK CHOCOLATES

#### **Chocolate is fun**

E.Wedel Snack chocolates with original flavours offer a fun and unconventional twist on traditional chocolate. These bold and playful combinations cater to adventurous taste buds, blending the sweetness of milk chocolate with surprising flavours that create a memorable snacking experience.

## SNACK CHOCOLATE TABLETS

SNACK FIZZY COLA COLA MILK CHOCOLATE

SNACK BUBBLE GUM MILK CHOCOLATE

SNACK SO SALTY MILK CHOCOLATE

SNACK POP-CORN MILK CHOCOLATE

# SNACK FIZZY COLA COLA FLAVOUR MILK CHOCOLATE WITH POPPING CANDY 90 G

The combination of the refreshing taste of cola with the E.Wedel's milk classic chocolate and an unexpected shooting addition makes each cube full of excitement and surprise. Delight in the intense taste while simultaneously experiencing the unforgettable effect of popping candy-sugar on your palate.