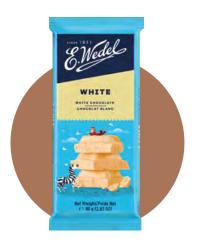

### WHITE CHOCOLATE 80 G

white E.Wedel's chocolate smooth and creamy delight, crafted with the finest ingredients for a rich and indulgent taste experience. Its velvety texture melts in the mouth, delivering a delicate sweetness that pairs perfectly with other flavors or can be enjoyed on its own. Especially appreciated by those a severe case of sweet tooth.

no. of pieces in the box:

22

no. of boxes on the pallet:

234

product shelf life (months):