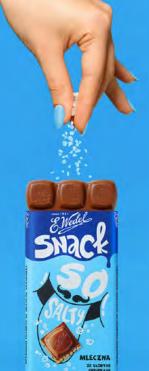

## SNACK SO SALTY MILK CHOCOLATE WITH SALTY CRISPY CEREALS

85 G

Snack milk chocolate with salty crisps is the perfect solution for lovers of extreme combinations, in this case - salty and sweet. E.Wedel's smooth milk classic chocolate, enhanced with salty, crunchy additives creates a new surprising combination that is hard to break away from.

no. of pieces in the box:

20

no. of boxes on the pallet:

234

product shelf life (months):