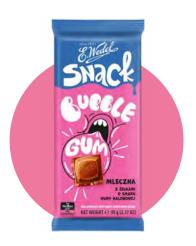

# SNACK BUBBLE GUM MILK CHOCOLATE WITH BUBBLE GUM FLAVOUR JELLIES 90 G

Discover milk chocolate with bubble gum flavour - a combination of sweet milk chocolate with a cheerful touch of bubble gum. This chocolate has a perfect creamy texture and intense flavour that will take you to the carefree world of childhood. Immerse yourself in the pleasure of chocolate delight and enliven your palate with this unique flavour composition.