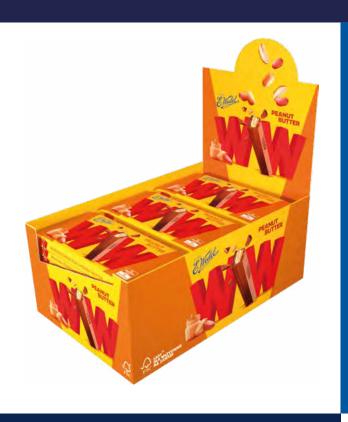

#### WW - WAFER IN MILK CHOCOLATE 47 G

E.Wedel WW consists of four delicious, crispy nutty wafers coated in smooth milk chocolate. This easy-to-split snack is perfect for sharing or enjoying on the go, making it a delightful treat for any occasion.

no. of pieces in the box:

24

no. of boxes on the pallet:

319

product shelf life (months):