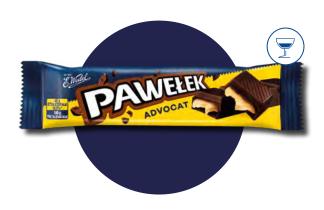

#### PAWEŁEK – ADVOCAT FLAVOUR 45 G

E.Wedel Pawełek Advocat in dark chocolate was introduced in 1987. It is an indulgent treat that features a smooth, creamy advokat filling wrapped in rich dark chocolate. This unique combination offers a delightful blend of flavors, with the velvety texture of the filling perfectly complementing the intensity of the dark chocolate.

| no. of pieces | 24 |
|---------------|----|
| in the box:   | 24 |

|           | no. of boxes   | 527 |
|-----------|----------------|-----|
| . Silling | on the pallet: | 52/ |

|  | product shelf  | 12 |
|--|----------------|----|
|  | life (months): | 12 |