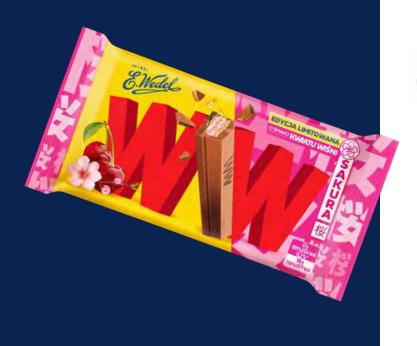

## WW - CHERRY BLOSSOM WAFER 47 G

WW Sakura offers four crispy wafers with a delicate cherry blossom inspired filling, coated in milk chocolate. This unique flavor captures the essence of a Japanese spring, offering a gentle blend of floral notes and sweetness, making it an elegant and light snack.