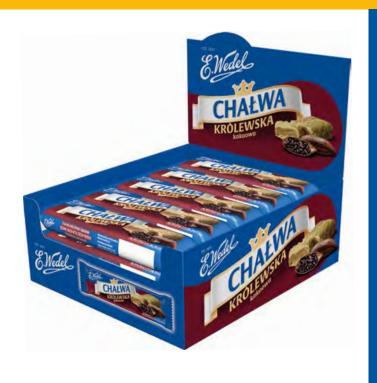

#### Perfect balance of sweetness and nuttiness

E.Wedel Halva with nuts & raisins is a rich and flavorful treat that combines the creamy texture of traditional halva with crunchy nuts and sweet raisins.

This delightful confection offers a perfect balance of sweetness and nuttiness, making it an ideal snack for those who enjoy a unique and satisfying flavour experience.

#### HALVA & SESAME

"AHA!" SESAME SNACKS 27,5 G

VANILLA HALVA 50 G

VANILLA HALVA 100 G

COCOA & VANILLA HALVA 50 G

HALVA WITH NUT CHUNKS 50 G

HALVA WITH NUTS & RAISINS 50 G

VANILLA HALVA 250 G