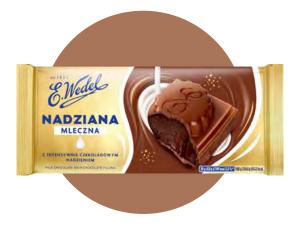

#### Treat for chocolate lovers

E.Wedel milk and dark chocolates with chocolate filling offer a decadent treat for chocolate lovers. The velvety filling is covered by a milk or dark chocolate, crispy shell. Milk variant delivers a smooth, sweet experience, while the dark chocolate variant delivers a rich, intense flavor that perfectly complements the chocolate filling. Each bite offers a delightful combination of textures and flavors, making these chocolates a luxurious indulgence for any occasion.

# CREAMY CHOCOLATE TABLETS

DARK CHOCOLATE WITH CHOCOLATE FILLING

MILK CHOCOLATE WITH CHOCOLATE FILLING

no. of pieces in the box:

12

no. of boxes on the pallet:

162

product shelf life (months):

Discover the full pleasure of Creamy milk chocolate with chocolate filling by serving it at 21-22 °C. It is at this temperature that it acquires its full flavour and harmony, and the filling takes the form of a mousse and melts pleasantly in the mouth.