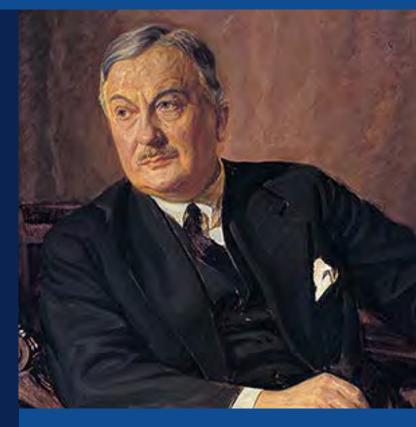

### THE STORY OF E.WEDEL

Jan took over from his father, Emil. Under his leadership, the company expanded, opening the first chocolate factory in Warsaw, and introducing beloved products like the legendary Torcik Wedlowski.

In 1926, Jan E.Wedel ordered the famous advertising graphic - The Boy on the Zebra.

The graphics were designed by the Italian painter and caricaturist Leonetto Capiello, often called the "father of modern advertising" due to his innovative approach to posters. Capiello decided that the perfect symbol for E.Wedel's chocolate would be a boy riding an exotic zebra and carrying a chocolate bar on his back.

This advertisement was used, among others, to advertise the company's first store in Paris, in the elegant Madelaine district. A trip to France in 1936 inspired Jan to create one of the brand's most iconic products - creamy Ptasie Mleczko® marshmallows.