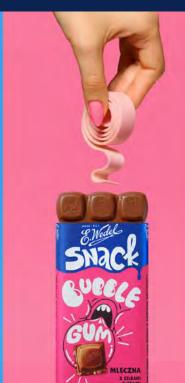

# SNACK BUBBLE GUM MILK CHOCOLATE WITH BUBBLE GUM FLAVOUR JELLIES 90 G

Discover milk chocolate with bubble gum flavour - a combination of sweet milk chocolate with a cheerful touch of bubble gum. This chocolate has a perfect creamy texture and intense flavour that will take you to the carefree world of childhood. Immerse yourself in the pleasure of chocolate delight and enliven your palate with this unique flavour composition.

no. of pieces in the box:

22

no. of boxes on the pallet:

234

product shelf life (months):