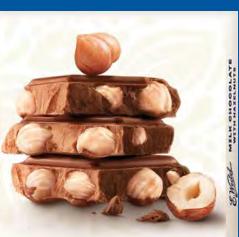

#### MILK CHOCOLATE WITH WHOLE HAZELNUTS

**MILK CHOCOLATE** 

## MILK CHOCOLATE WITH WHOLE HAZELNUTS 220 G

E.Wedel milk chocolate with hazelnuts represents the perfect harmony of rich chocolate and carefully selected whole nuts. It's an ideal treat for anyone who wants to enjoy the exceptional flavour of nut-filled chocolate.