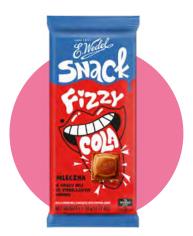

# SNACK FIZZY COLA COLA FLAVOUR MILK CHOCOLATE WITH POPPING CANDY 90 G

The combination of the refreshing taste of cola with the E.Wedel's milk classic chocolate and an unexpected shooting addition makes each cube full of excitement and surprise. Delight in the intense taste while simultaneously experiencing the unforgettable effect of popping candy-sugar on your palate.