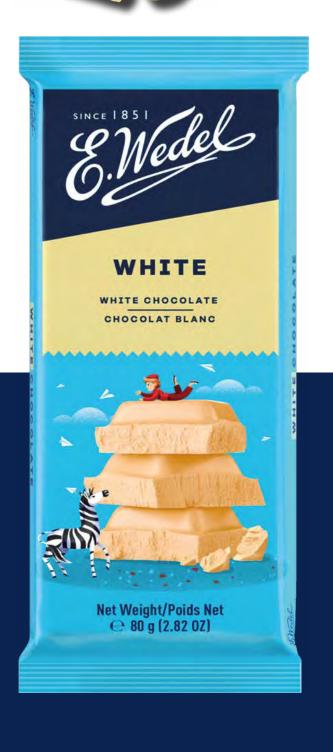

### WHITE CHOCOLATE 80 G

white E.Wedel's chocolate smooth and creamy delight, crafted with the finest ingredients for a rich and indulgent taste experience. Its velvety texture melts in the mouth, delivering a delicate sweetness that pairs perfectly with other flavors or can be enjoyed on its own. Especially appreciated by those a severe case of sweet tooth.

no. of pieces in the box:

22

no. of boxes on the pallet:

234

product shelf life (months):