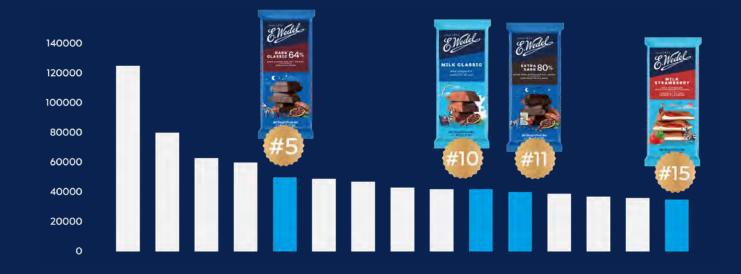

### Number 2 in chocolate tablets in Poland

In the chocolate tablets segment, E.Wedel holds the number two position, widely recognized for the excellent taste of its products. The company's strong standing in this segment is largely driven by its leading position in the dark chocolate category.

Among the 15 best-selling chocolates in the Polish market, four are from the E.Wedel brand.

#### These chocolates are:

- E.Wedel dark chocolate 64%
- E.Wedel milk chocolate
- E.Wedel dark chocolate 80%
- E.Wedel milk chocolate with strawberry filling