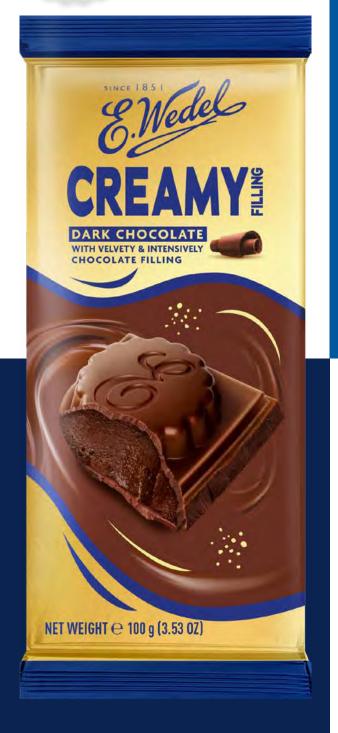

#### Treat for chocolate lovers

E.Wedel milk and dark chocolates with chocolate filling offer a decadent treat for chocolate lovers. The velvety filling is covered by a milk or dark chocolate, crispy shell. Milk variant delivers a smooth, sweet experience, while the dark chocolate variant delivers a rich, intense flavor that perfectly complements the chocolate filling. Each bite offers a delightful combination of textures and flavors, making these chocolates a luxurious indulgence for any occasion.

# CREAMY CHOCOLATE TABLETS

DARK CHOCOLATE WITH CHOCOLATE FILLING

MILK CHOCOLATE WITH CHOCOLATE FILLING