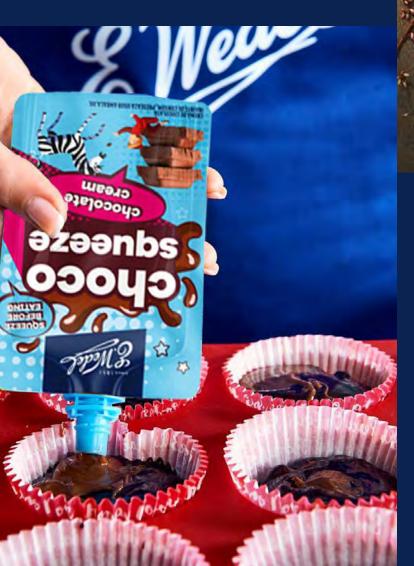

# CHOCOSQUEEZE - COCOA & HAZELNUT CREAM

25 g 588 kJ/141 kcal 7,1 %\* 100 g 2352 kJ/565 kcal

HOCOLATE CREAM

E.Wedel Chocosqueeze contains a delicious cocoa and hazelnut cream that can be enjoyed in various ways - added to milk, squeezed directly into your mouth, or spread on a sandwich. It's a perfect on the go snack, ideal for school, trips or summer holidays.