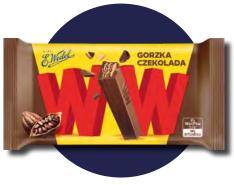

## WW - WAFER IN DARK CHOCOLATE 47 G

E.Wedel WW wafer in dark chocolate features four crispy wafers layered with a rich filling and coated in smooth dark chocolate. This delightful snack offers a perfect balance of crunch and chocolatey richness, making it an ideal treat for those who enjoy the bold flavour of dark chocolate.

no. of pieces in the box:

24

no. of boxes on the pallet:

319

product shelf life (months):