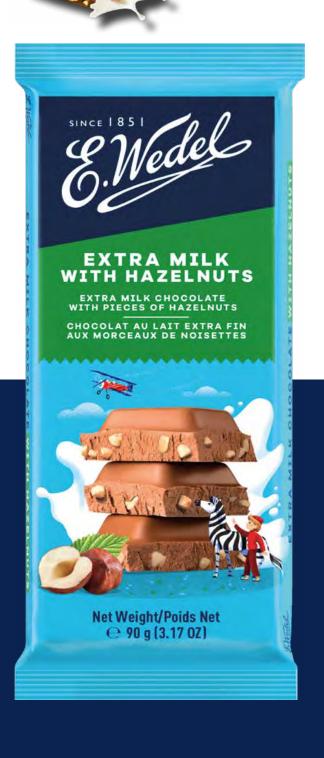

no. of pieces in the box:

22

no. of boxes on the pallet:

234

product shelf life (months):

E.Wedel extra milk chocolate with hazelnuts combines the creamy richness of extra milk chocolate with the satisfying crunch of whole roasted hazelnuts. This indulgent treat offers a perfect balance of smooth sweetness and nutty flavour, creating a delightful and luxurious experience with every bite.