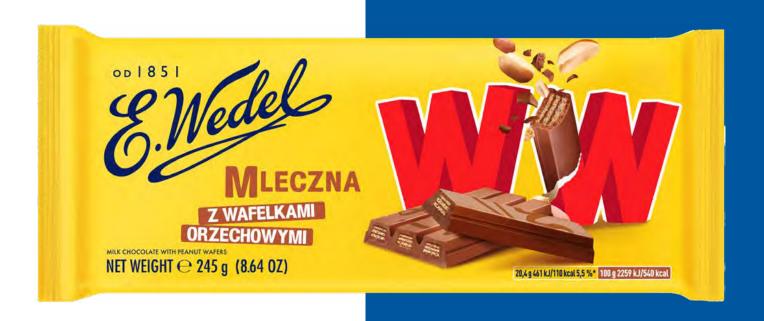

## OTHER CHOCOLATE (LARGE FORMAT)

MILK CHOCOLATE WITH TIRAMISU FILLING

MILK CHOCOLATE WITH PANNA COTTA FILLING

MILK CHOCOLATE WITH CRÈME BRÛLÉE FILLING

MILK CHOCOLATE WITH "BAJECZNY" FILLING

MILK CHOCOLATE WITH PEANUTS WAFER

no. of pieces in the box:

12

no. of boxes on the pallet:

162

product shelf life (months):

E.Wedel milk chocolate WW features crunchy wafers layered with a delicious peanut filling, all coated in smooth, creamy E.Wedel milk chocolate. This classic treat is perfect for enjoying small, everyday pleasures, and its shareable form makes it easy to enjoy with family and friends.