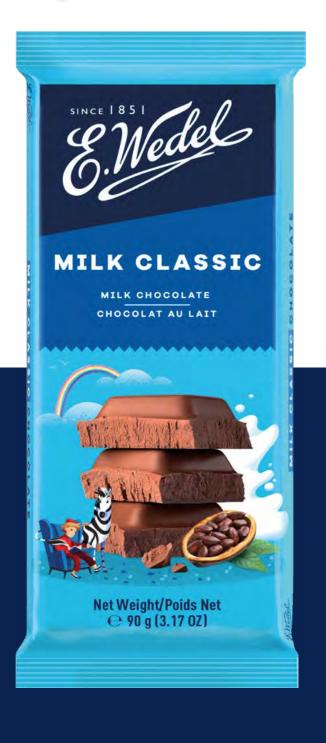

## MILK CHOCOLATE 90 G

E.Wedel milk chocolate is known for its classic, smooth, creamy texture and mild sweetness, making it a classic favourite. Made with high-quality milk and cocoa, it delivers a rich and satisfying flavour that appeals to all ages.

### MILK CHOCOLATE 220 G

This exceptional Milk Chocolate from E.Wedel is the product of perfect balance between cocoa from Ghana and milk. What makes it so special is its unique texture which guarantees a richer taste. In a large format of elegant cardboard, perfect for a gift, as well as a classic must-have for all lovers of premium milk chocolate.