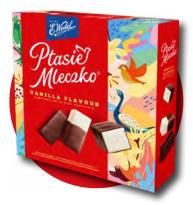

### **PTASIE MLECZKO®**

PTASIE MLECZKO® VANILLA 340 G

PTASIE MLECZKO® CREAM 340 G

PTASIE MLECZKO® SALTED CARAMEL 340 G

PTASIE MLECZKO® CHOCOLATE 340 G

PTASIE MLECZKO® LEMON 340 G

PTASIE MLECZKO® CAFFE LATTE 340 G

### PTASIE MLECZKO® VANILLA 340 G

E.Wedel Ptasie Mleczko® Vanilla flavour features a light, fluffy marshmallow that is delicately coated in rich chocolate, creating a delightful treat. The classic vanilla flavour adds a creamy sweetness, making it a favourite choice for those who enjoy a touch of nostalgia in their chocolate indulgence.