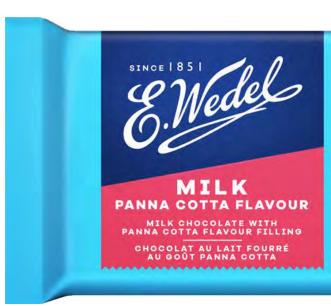

## OTHER CHOCOLATE (LARGE FORMAT)

MILK CHOCOLATE WITH TIRAMISU FILLING

MILK CHOCOLATE WITH PANNA COTTA FILLING

MILK CHOCOLATE WITH CRÈME BRÛLÉE FILLING

MILK CHOCOLATE WITH "BAJECZNY" FILLING

MILK CHOCOLATE WITH PEANUTS WAFER

no. of pieces in the box:

12

no. of boxes on the pallet:

162

product shelf life (months):

E.Wedel milk chocolate with panna cotta combines the creamy sweetness of milk chocolate with a smooth and delicate panna cotta filling. The light, vanilla-flavoured centre perfectly complements the rich chocolate, creating a harmonious and indulgent dessert-inspired treat.