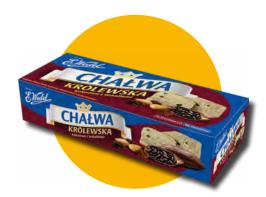

#### Perfect balance of sweetness and nuttiness

E.Wedel Halva with nuts & raisins is a rich and flavorful treat that combines the creamy texture of traditional halva with crunchy nuts and sweet raisins.

This delightful confection offers a perfect balance of sweetness and nuttiness, making it an ideal snack for those who enjoy a unique and satisfying flavour experience.

#### HALVA & SESAME

"AHA!" SESAME SNACKS 27,5 G

VANILLA HALVA 50 G

VANILLA HALVA 100 G

COCOA & VANILLA HALVA 50 G

HALVA WITH NUT CHUNKS 50 G

HALVA WITH NUTS & RAISINS 50 G

VANILLA HALVA 250 G