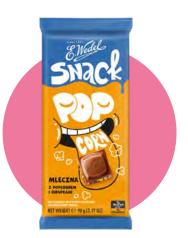

## SNACK POPCORN MILK CHOCOLATE WITH POPCORN 90 G

Popcorn flavored milk chocolate with crisps is one of E.Wedel's latest innovations. It offers a delightful fusion of classic E.Wedel milk chocolate with a hint of pop-corn and saltiness, inspired by the young ones' favorite snacks.