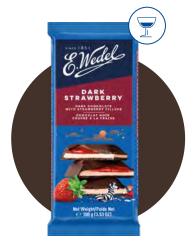

# DARK CHOCOLATE WITH STRAWBERRY FILLING 100 G

E.Wedel dark chocolate with strawberry filling features a luscious, fruity centre that perfectly complements the rich, intense flavour of dark chocolate. This delightful combination offers a harmonious balance of sweetness and tartness, making it a refreshing and indulgent treat for chocolate lovers.