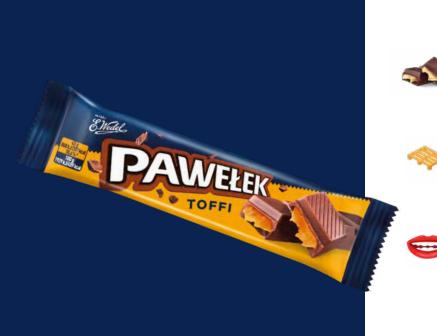

#### **PAWEŁEK - TOFFEE FLAVOUR 45 G**

E.Wedel Pawełek Toffee features rich, creamy toffee filling enveloped in smooth milk chocolate. This delightful treat offers a perfect combination of sweet and buttery flavours, making it an irresistible snack for toffee lovers.