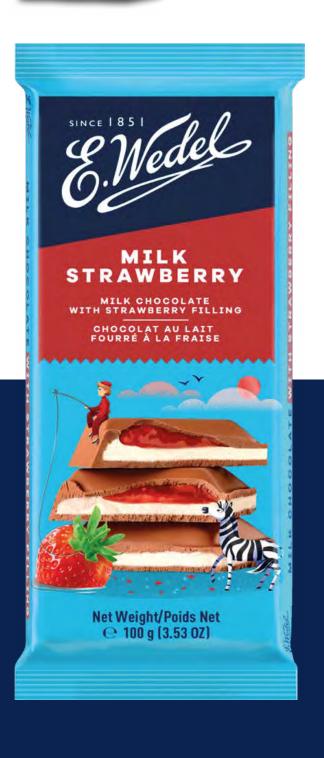

no. of pieces in the box:

22

no. of boxes on the pallet:

234

product shelf life (months):

E.Wedel milk chocolate with strawberry filling combines the smooth, creamy taste of milk chocolate with a sweet and fruity strawberry center. The luscious filling adds a refreshing burst of flavour, perfectly complementing the rich chocolate for a delightful and indulgent treat.