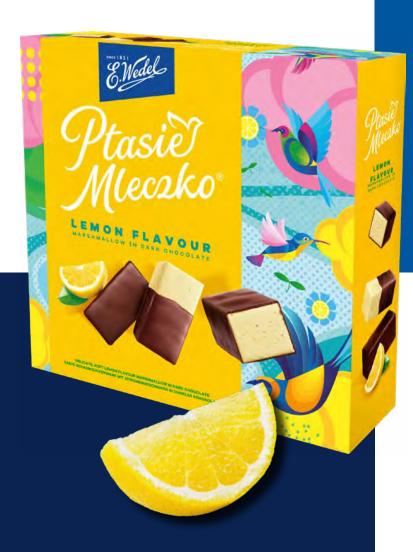

#### PTASIE MLECZKO® LEMON 340 G

E.Wedel Ptasie Mleczko® Lemon features a light, fluffy marshmallow filling with a refreshing lemon flavour, covered in smooth chocolate. The zesty lemon adds a vibrant touch to the sweetness, creating a perfectly balanced and refreshing treat.

no. of pieces in the box:

no. of boxes on the pallet: **54** 