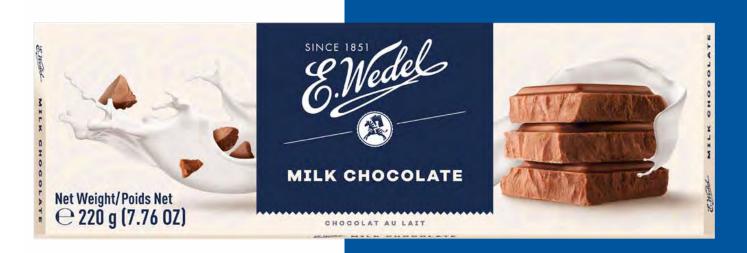

### MILK CHOCOLATE 220 G

This exceptional Milk Chocolate from E.Wedel is the product of perfect balance between cocoa from Ghana and milk. What makes it so special is its unique texture which guarantees a richer taste. In a large format of elegant cardboard, perfect for a gift, as well as a classic must-have for all lovers of premium milk chocolate.

13

no. of boxes on the pallet:

180

product shelf life (months):