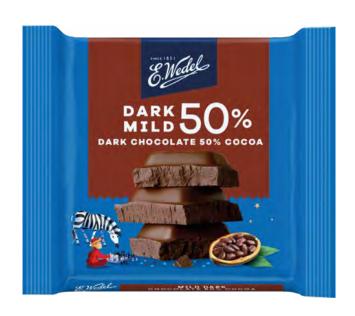

#### DARK CHOCOLATE 50% COCOA 90 G

E.Wedel dark chocolate with 50% cocoa content offers a perfect balance of subtle sweetness and mild bitterness, ideal for those who prefer a more refined flavour. With this cocoa percentage, the chocolate retains its richness while being smoother and less intense than traditional dark chocolates.