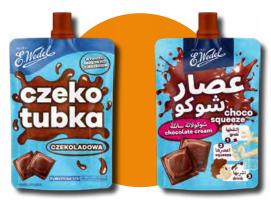

# CHOCOSQUEEZE - COCOA & HAZELNUT CREAM

25 g 588 kJ/141 kcal 7,1 %\* 100 g 2352 kJ/565 kcal

HOCOLATE CREAM

E.Wedel Chocosqueeze contains a delicious cocoa and hazelnut cream that can be enjoyed in various ways - added to milk, squeezed directly into your mouth, or spread on a sandwich. It's a perfect on the go snack, ideal for school, trips or summer holidays.