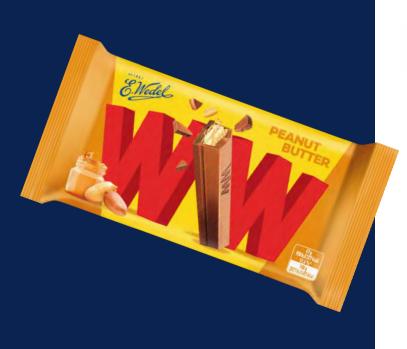

### WW - PEANUT BUTTER WAFER 47 G

E.Wedel WW peanut butter wafer features four crispy wafers filled with creamy peanut butter and coated in rich milk chocolate. This small, delicious snack offers a delightful blend of sweet and salty flavours, making it perfect for indulging on your own or sharing with others.

no. of pieces in the box:

24

no. of boxes on the pallet:

319

product shelf life (months):