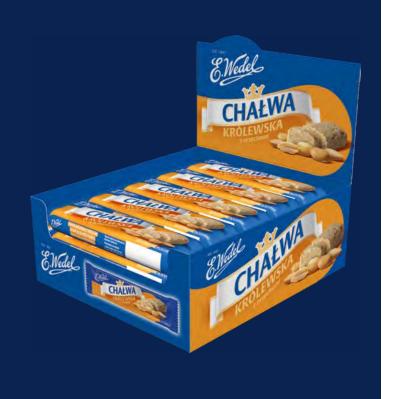

#### Perfect balance of sweetness and nuttiness

E.Wedel Halva with nuts & raisins is a rich and flavorful treat that combines the creamy texture of traditional halva with crunchy nuts and sweet raisins.

This delightful confection offers a perfect balance of sweetness and nuttiness, making it an ideal snack for those who enjoy a unique and satisfying flavour experience.

#### HALVA & SESAME

"AHA!" SESAME SNACKS 27,5 G

VANILLA HALVA 50 G

VANILLA HALVA 100 G

COCOA & VANILLA HALVA 50 G

HALVA WITH NUT CHUNKS 50 G

HALVA WITH NUTS & RAISINS 50 G

VANILLA HALVA 250 G