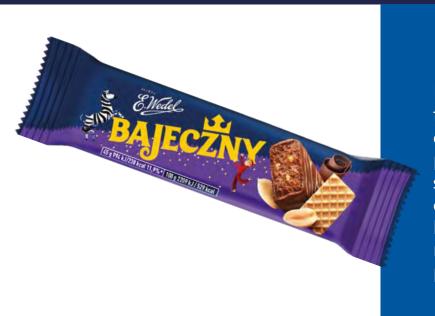

#### BAJECZNY- PEANUT BAR WITH WAFERS IN MILK CHOCOLATE 40 G

E.Wedel Bajeczny peanut bar features a delightful combination of crunchy wafers and creamy peanut filling, all wrapped in smooth milk chocolate. This delicious treat offers a perfect balance of flavors and textures, making it an irresistible snack for peanut lovers.

no. of pieces in the box:

24

no. of boxes on the pallet:

540

product shelf life (months):