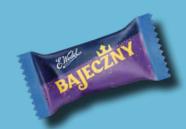

no. of pieces in the box:

20

1

no. of boxes on the pallet:

234

product shelf life (months):

E.Wedel "Bajeczny" countline in a chocolate bar? A dreamy and creamy nutty filling with wafer chunks is a temptation one won't resist. The smooth milk chocolate encases this indulgent centre, creating a harmonious blend of flavours that brings a touch of nostalgia and comfort in every bite.

n ir

no. of pieces in the box:

20

1

no. of boxes on the pallet:

234

product shelf life (months):

#### BAJECZNY- PEANUT BAR WITH WAFERS IN MILK CHOCOLATE 40 G

E.Wedel Bajeczny peanut bar features a delightful combination of crunchy wafers and creamy peanut filling, all wrapped in smooth milk chocolate. This delicious treat offers a perfect balance of flavors and textures, making it an irresistible snack for peanut lovers.

no. of pieces in the box:

24

no. of boxes on the pallet:

540

product shelf life (months):