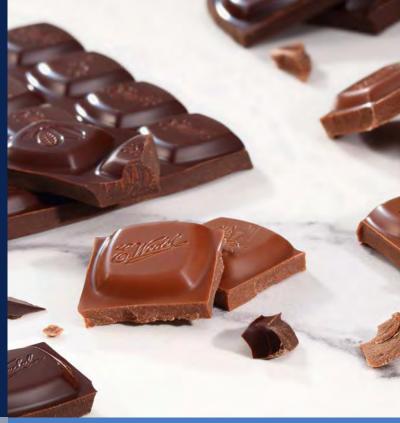

# DARK CHOCOLATE TABLETS

#### Intense flavour and high cocoa content

Dark chocolate from E.Wedel is one of the brand's most iconic products, known for its rich, intense flavour and high cocoa content. This dark chocolate has been a staple in Polish households for generations, appreciated for its smooth texture and perfectly balanced bitterness. Made from carefully selected cocoa beans, it offers a deep, robust taste that appeals to chocolate purists.