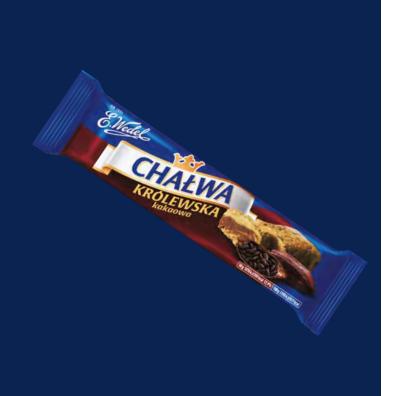

#### Perfect balance of sweetness and nuttiness

E.Wedel Halva with nuts & raisins is a rich and flavorful treat that combines the creamy texture of traditional halva with crunchy nuts and sweet raisins.

This delightful confection offers a perfect balance of sweetness and nuttiness, making it an ideal snack for those who enjoy a unique and satisfying flavour experience.

#### HALVA & SESAME

"AHA!" SESAME SNACKS 27,5 G

VANILLA HALVA 50 G

VANILLA HALVA 100 G

COCOA & VANILLA HALVA 50 G

HALVA WITH NUT CHUNKS 50 G

HALVA WITH NUTS & RAISINS 50 G

VANILLA HALVA 250 G