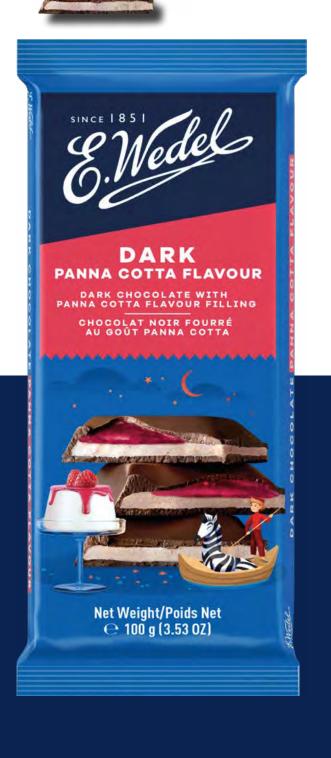

# DARK CHOCOLATE WITH PANNA COTTA FLAVOR FILLING 100 G

E.Wedel dark chocolate with panna cotta flavour filling features a smooth and creamy filling that captures the essence of the classic Italian dessert. Encased in rich dark chocolate, this indulgent treat offers a delightful balance of flavours, with hints of vanilla and a velvety texture that makes each bite a luxurious experience.