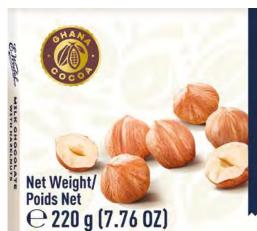

## MILK CHOCOLATE WITH WHOLE HAZELNUTS 220 G

E.Wedel milk chocolate with hazelnuts represents the perfect harmony of rich chocolate and carefully selected whole nuts. It's an ideal treat for anyone who wants to enjoy the exceptional flavour of nut-filled chocolate.

| 1     | 4.1 |   |
|-------|-----|---|
| All I |     |   |
| - 1   |     | 1 |
|       |     |   |

no. of pieces in the box:

10

no. of boxes on the pallet:

240

product shelf life (months):