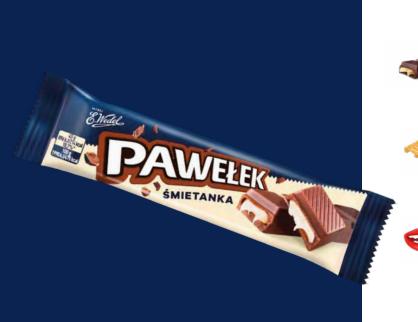

#### PAWEŁEK – CREAM FLAVOUR FLAVOUR 45 G

E.Wedel Pawełek Creamy features a smooth, velvety filling that is enveloped in rich milk chocolate. This indulgent treat offers a delightful combination of creamy sweetness and chocolate, making it a perfect snack for those who enjoy a classic chocolate experience by coffee.