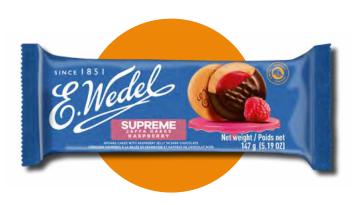

### WEDLOVE - RASPBERRY JAFFA CAKES 147 G

E.Wedel Wedlove Raspberry Jaffa Cakes combines a soft biscuit base with a tangy raspberry jelly, all coated in rich chocolate. This delightful treat offers a perfect balance of sweetness and tartness, making it an irresistible snack for those who enjoy fruity flavours.

| no. of pieces | 13 |
|---------------|----|
| in the box:   | 12 |

| de        | no. of boxes   | 120 |
|-----------|----------------|-----|
| Jan Salan | on the pallet: | 120 |