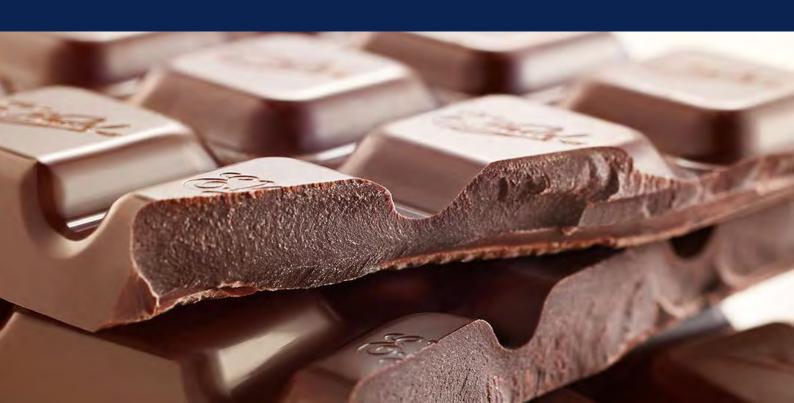

#### Intense flavour and high cocoa content

Dark chocolate from E.Wedel is one of the brand's most iconic products, known for its rich, intense flavour and high cocoa content. This dark chocolate has been a staple in Polish households for generations, appreciated for its smooth texture and perfectly balanced bitterness. Made from carefully selected cocoa beans, it offers a deep, robust taste that appeals to chocolate purists.