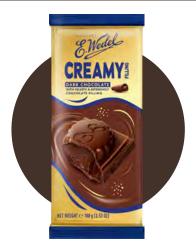

#### Treat for chocolate lovers

E.Wedel milk and dark chocolates with chocolate filling offer a decadent treat for chocolate lovers. The velvety filling is covered by a milk or dark chocolate, crispy shell. Milk variant delivers a smooth, sweet experience, while the dark chocolate variant delivers a rich, intense flavor that perfectly complements the chocolate filling. Each bite offers a delightful combination of textures and flavors, making these chocolates a luxurious indulgence for any occasion.

# CREAMY CHOCOLATE TABLETS

DARK CHOCOLATE WITH CHOCOLATE FILLING

MILK CHOCOLATE WITH CHOCOLATE FILLING