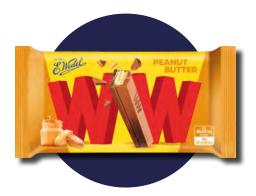

### WW - PEANUT BUTTER WAFER 47 G

E.Wedel WW peanut butter wafer features four crispy wafers filled with creamy peanut butter and coated in rich milk chocolate. This small, delicious snack offers a delightful blend of sweet and salty flavours, making it perfect for indulging on your own or sharing with others.

no. of pieces in the box:

24

no. of boxes on the pallet:

319

product shelf life (months):