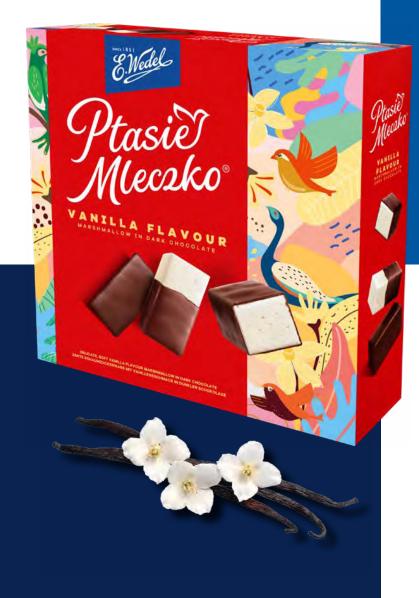

#### **Iconic product**

Ptasie Mleczko® is one of E.Wedel's most iconic products, renowned for its unique combination of soft, fluffy marshmallow filling and a smooth chocolate coating. Introduced in 1936, this delightful treat has become a beloved treat in Poland and beyond.

Available in various flavours, Ptasie Mleczko® offers a distinctive taste and texture. It's a perfect gift or a satisfying snack.

### **PTASIE MLECZKO®**

PTASIE MLECZKO® VANILLA 340 G

PTASIE MLECZKO® CREAM 340 G

PTASIE MLECZKO® SALTED CARAMEL 340 G

PTASIE MLECZKO® CHOCOLATE 340 G

PTASIE MLECZKO® LEMON 340 G

PTASIE MLECZKO® CAFFE LATTE 340 G

### PTASIE MLECZKO® VANILLA 340 G

E.Wedel Ptasie Mleczko® Vanilla flavour features a light, fluffy marshmallow that is delicately coated in rich chocolate, creating a delightful treat. The classic vanilla flavour adds a creamy sweetness, making it a favourite choice for those who enjoy a touch of nostalgia in their chocolate indulgence.