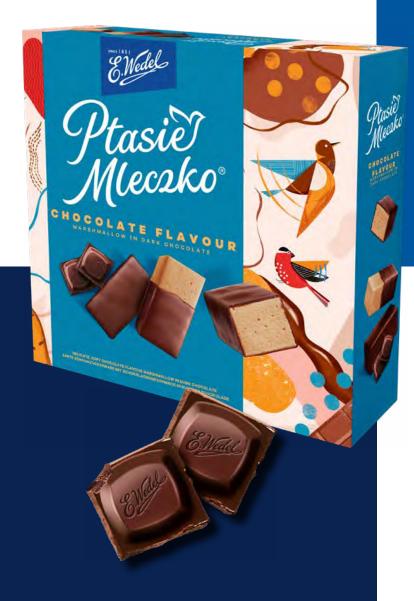

### PTASIE MLECZKO® CHOCOLATE 340 G

E.Wedel Ptasie Mleczko® Chocolate offers a light, fluffy, chocolate flavoured marshmallow filling wrapped in a smooth, rich chocolate coating. This double chocolate treat provides a deeply satisfying experience for lovers of classic chocolate flavours.

no. of pieces in the box:

no. of boxes on the pallet: **54** 