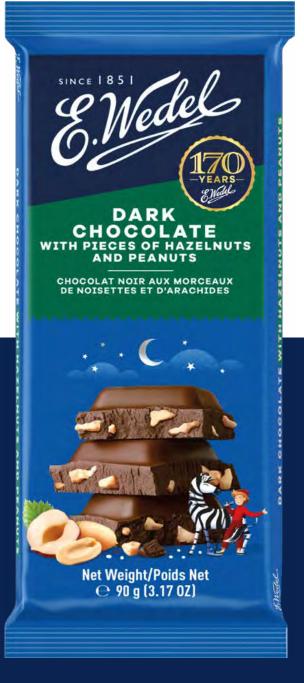

# DARK CHOCOLATE WITH HAZELNUTS AND PEANUTS 90 G

E.Wedel dark chocolate with hazelnuts and peanuts offers a delightful combination of rich dark chocolate and the nutty flavours of roasted hazelnuts and peanuts. The crunchy texture of the nuts perfectly complements the smooth, intense chocolate, creating a satisfying and indulgent snack for those who enjoy a blend of sweet and savoury tastes.