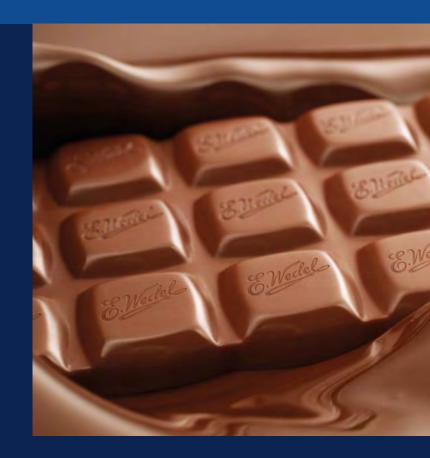

# DARK CHOCOLATE TABLETS

#### Intense flavour and high cocoa content

Dark chocolate from E.Wedel is one of the brand's most iconic products, known for its rich, intense flavour and high cocoa content. This dark chocolate has been a staple in Polish households for generations, appreciated for its smooth texture and perfectly balanced bitterness. Made from carefully selected cocoa beans, it offers a deep, robust taste that appeals to chocolate purists.