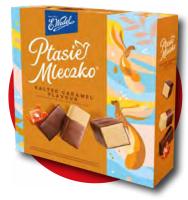

### **PTASIE MLECZKO®**

PTASIE MLECZKO® VANILLA 340 G

PTASIE MLECZKO® CREAM 340 G

PTASIE MLECZKO® SALTED CARAMEL 340 G

PTASIE MLECZKO® CHOCOLATE 340 G

PTASIE MLECZKO® LEMON 340 G

PTASIE MLECZKO® CAFFE LATTE 340 G

## PTASIE MLECZKO® SALTED CARAMEL 340 G

E.Wedel Ptasie Mleczko® Salted Caramel combines a light, fluffy marshmallow filling with the rich flavour of salted caramel, all encased in smooth chocolate. The blend of sweet and salty creates a delightful contrast, offering a unique and indulgent twist on the classic Ptasie Mleczko® treat.