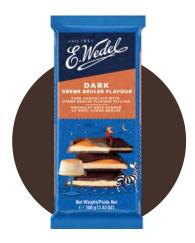

#### DARK CHOCOLATE WITH CRÈME BRÛLÉE FILLING 100 G

E.Wedel dark chocolate with crème brûlée filling presents a luxurious combination of rich dark chocolate and a smooth, creamy crème brûlée centre. This delightful treat captures the essence of the classic dessert, with its sweet vanilla notes and subtle caramelised flavour, creating a sophisticated and indulgent chocolate experience.