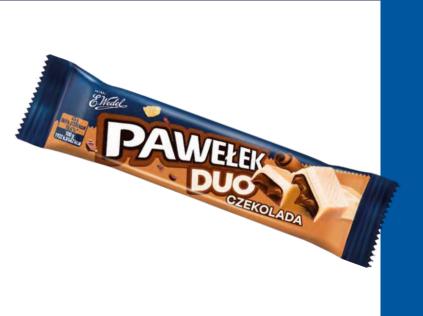

#### PAWEŁEK – DUO CHOCOLATE FLAVOUR 45 G

E.Wedel Paweł Duo Chocolate features thick, delicious chocolate cream encased in five squares, with creamy caramel on top and a dark chocolate base. This tasty bar provides a rich combination of flavours and textures, making it an ideal snack for chocolate