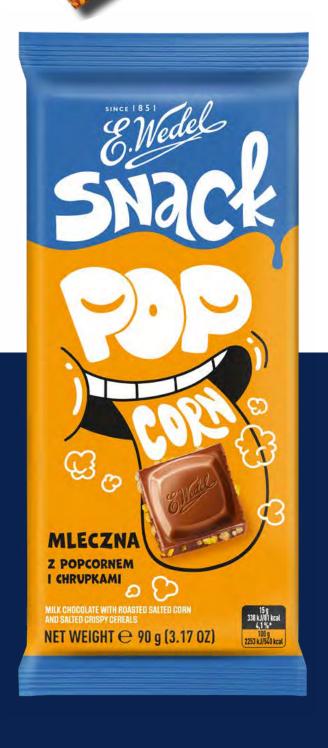

## SNACK POPCORN MILK CHOCOLATE WITH POPCORN 90 G

Popcorn flavored milk chocolate with crisps is one of E.Wedel's latest innovations. It offers a delightful fusion of classic E.Wedel milk chocolate with a hint of pop-corn and saltiness, inspired by the young ones' favorite snacks.