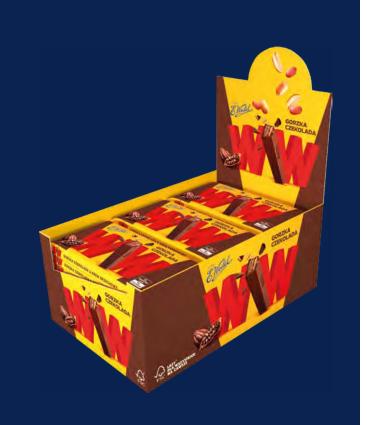

#### WW - WAFER IN MILK CHOCOLATE 47 G

E.Wedel WW consists of four delicious, crispy nutty wafers coated in smooth milk chocolate. This easy-to-split snack is perfect for sharing or enjoying on the go, making it a delightful treat for any occasion.

no. of pieces in the box:

24

no. of boxes on the pallet:

319

product shelf life (months):