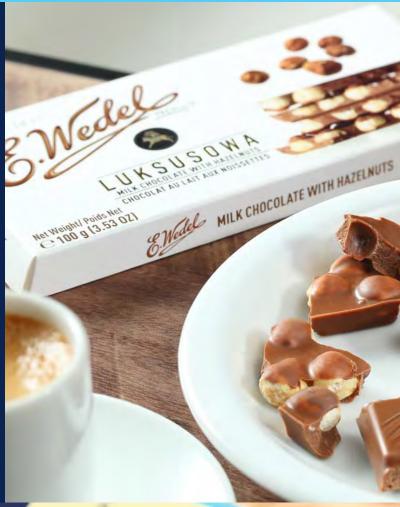

# DARK CHOCOLATE WITH HAZELNUTS AND PEANUTS 90 G

E.Wedel dark chocolate with hazelnuts and peanuts offers a delightful combination of rich dark chocolate and the nutty flavours of roasted hazelnuts and peanuts. The crunchy texture of the nuts perfectly complements the smooth, intense chocolate, creating a satisfying and indulgent snack for those who enjoy a blend of sweet and savoury tastes.