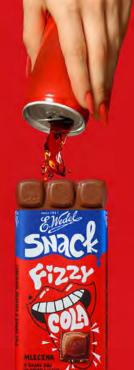

# SNACK FIZZY COLA COLA FLAVOUR MILK CHOCOLATE WITH POPPING CANDY 90 G

The combination of the refreshing taste of cola with the E.Wedel's milk classic chocolate and an unexpected shooting addition makes each cube full of excitement and surprise. Delight in the intense taste while simultaneously experiencing the unforgettable effect of popping candy-sugar on your palate.