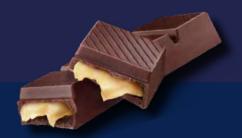

#### Treat for chocolate lovers

E.Wedel milk and dark chocolates with chocolate filling offer a decadent treat for chocolate lovers. The velvety filling is covered by a milk or dark chocolate, crispy shell. Milk variant delivers a smooth, sweet experience, while the dark chocolate variant delivers a rich, intense flavor that perfectly complements the chocolate filling. Each bite offers a delightful combination of textures and flavors, making these chocolates a luxurious indulgence for any occasion.

# CREAMY CHOCOLATE TABLETS

DARK CHOCOLATE WITH CHOCOLATE FILLING

MILK CHOCOLATE WITH CHOCOLATE FILLING

# DARK CHOCOLATE FILLED WITH CHOCOLATE CREAM 100 G

no. of pieces in the box:

no. of boxes on the pallet:

product shelf life (months):

Discover the full pleasure of Creamy milk chocolate with chocolate filling by serving it at 21-22 °C. It is at this temperature that it acquires its full flavour and harmony, and the filling takes the form of a mousse and melts pleasantly in the mouth.