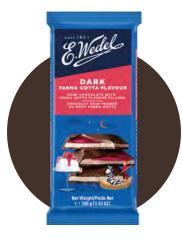

# DARK CHOCOLATE WITH PANNA COTTA FLAVOR FILLING 100 G

E.Wedel dark chocolate with panna cotta flavour filling features a smooth and creamy filling that captures the essence of the classic Italian dessert. Encased in rich dark chocolate, this indulgent treat offers a delightful balance of flavours, with hints of vanilla and a velvety texture that makes each bite a luxurious experience.