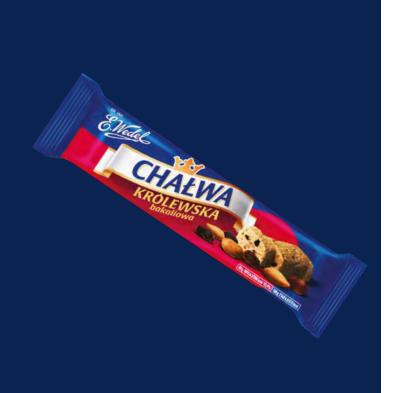

#### Perfect balance of sweetness and nuttiness

E.Wedel Halva with nuts & raisins is a rich and flavorful treat that combines the creamy texture of traditional halva with crunchy nuts and sweet raisins.

This delightful confection offers a perfect balance of sweetness and nuttiness, making it an ideal snack for those who enjoy a unique and satisfying flavour experience.

#### HALVA & SESAME

"AHA!" SESAME SNACKS 27,5 G

VANILLA HALVA 50 G

VANILLA HALVA 100 G

COCOA & VANILLA HALVA 50 G

HALVA WITH NUT CHUNKS 50 G

HALVA WITH NUTS & RAISINS 50 G

VANILLA HALVA 250 G