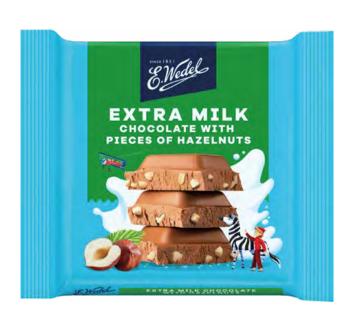

no. of pieces in the box:

22

no. of boxes on the pallet:

234

product shelf life (months):

E.Wedel extra milk chocolate offers an even creamier and richer taste, with a higher milk content for those who love a more indulgent chocolate experience. The extra milk creates a velvety texture that melts smoothly in the mouth, enhancing the chocolate's sweetness.

no. of pieces in the box:

22

no. of boxes on the pallet:

234

product shelf life (months):

E.Wedel extra milk chocolate with hazelnuts combines the creamy richness of extra milk chocolate with the satisfying crunch of whole roasted hazelnuts. This indulgent treat offers a perfect balance of smooth sweetness and nutty flavour, creating a delightful and luxurious experience with every bite.