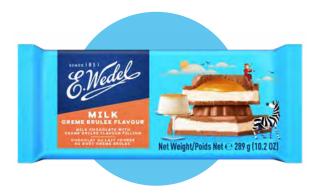

#### DARK CHOCOLATE WITH CRÈME BRÛLÉE FILLING 100 G

E.Wedel dark chocolate with crème brûlée filling presents a luxurious combination of rich dark chocolate and a smooth, creamy crème brûlée centre. This delightful treat captures the essence of the classic dessert, with its sweet vanilla notes and subtle caramelised flavour, creating a sophisticated and indulgent chocolate experience.