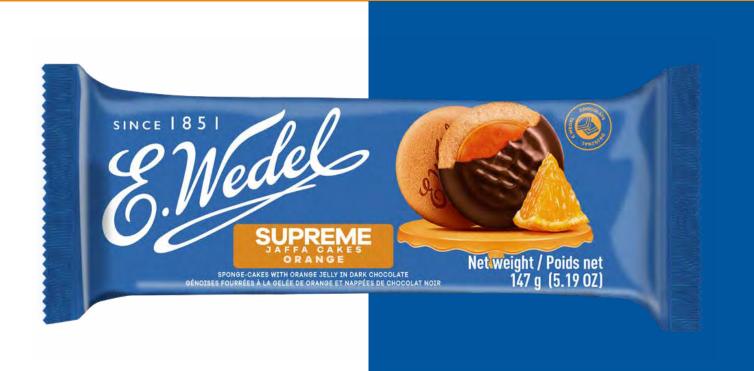

### WEDLOVE - ORANGE JAFFA CAKES 147 G

E.Wedel Wedlove Orange Jaffa Cakes features a delicious combination of soft biscuits topped with a zesty orange jelly and coated in smooth chocolate. These delightful treats offer a refreshing citrus flavor that perfectly complements the sweet chocolate, making them an ideal snack for orange lovers.

| no. of pieces | 12 |
|---------------|----|
| in the box:   | 12 |

| de   | no. of boxes   | 120 |
|------|----------------|-----|
| 1000 | on the pallet: | 120 |

| product shelf  | 6 |
|----------------|---|
| life (months): | О |