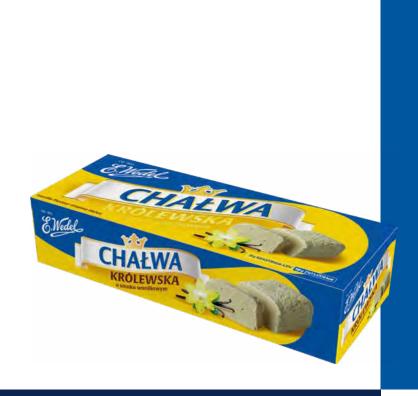

### **VANILLA HALVA 50 G**

E.Wedel Vanilla Halva is a deliciously smooth and creamy treat made from finely ground sesame seeds and infused with a delightful vanilla flavour. This sweet confection melts in your mouth, making it a perfect snack for those who appreciate the unique taste of halva.

| 400      | no. of pieces | 120 |
|----------|---------------|-----|
| A. C. L. | in the box:   | 120 |

| ASS.  | no. of boxes   | 84 |
|-------|----------------|----|
| -3600 | on the pallet: | 04 |

| product shelf  | 1/ |
|----------------|----|
| life (months): | 14 |