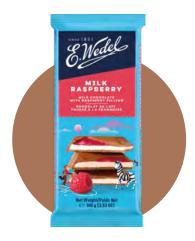

no. of pieces in the box:

20

A PARTIES

no. of boxes on the pallet:

234

product shelf life (months):

E.Wedel milk chocolate with raspberry filling offers a delightful combination of creamy milk chocolate and a tangy raspberry centre. The vibrant raspberry filling adds a refreshing, fruity contrast to the smooth sweetness of the chocolate, creating a perfectly balanced and tasty treat.