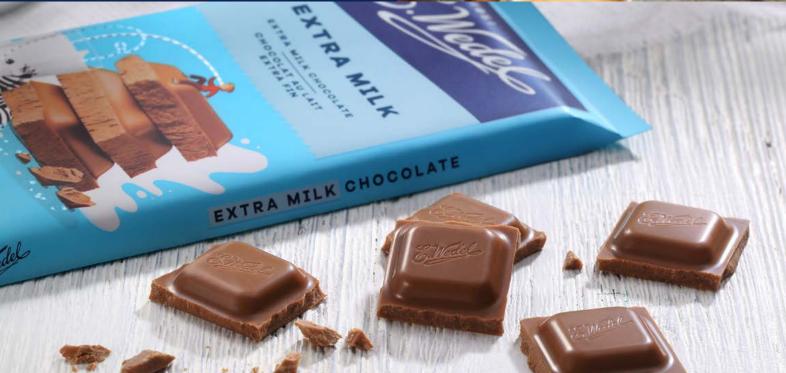

no. of pieces in the box:

22

no. of boxes on the pallet:

234

product shelf life (months):

E.Wedel extra milk chocolate offers an even creamier and richer taste, with a higher milk content for those who love a more indulgent chocolate experience. The extra milk creates a velvety texture that melts smoothly in the mouth, enhancing the chocolate's sweetness.