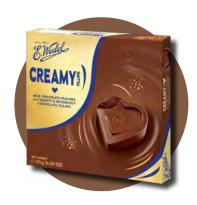

# CREAMY CHOCOLATE TABLETS

#### Treat for chocolate lovers

E.Wedel milk and dark chocolates with chocolate filling offer a decadent treat for chocolate lovers. The velvety filling is covered by a milk or dark chocolate, crispy shell. Milk variant delivers a smooth, sweet experience, while the dark chocolate variant delivers a rich, intense flavor that perfectly complements the chocolate filling. Each bite offers a delightful combination of textures and flavors, making these chocolates a luxurious indulgence for any occasion.

# CREAMY CHOCOLATE TABLETS

DARK CHOCOLATE WITH CHOCOLATE FILLING

MILK CHOCOLATE WITH CHOCOLATE FILLING