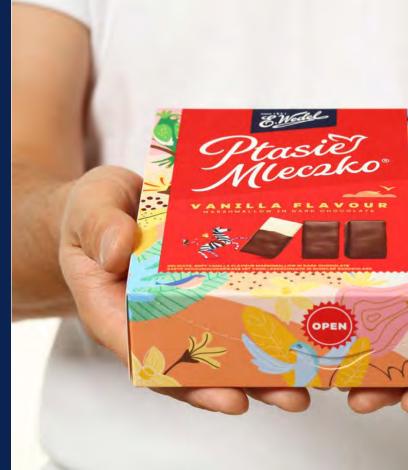

### PTASIE MLECZKO®

#### **Iconic product**

Ptasie Mleczko® is one of E.Wedel's most iconic products, renowned for its unique combination of soft, fluffy marshmallow filling and a smooth chocolate coating. Introduced in 1936, this delightful treat has become a beloved treat in Poland and beyond.

### **PTASIE MLECZKO®**

PTASIE MLECZKO® VANILLA 340 G

PTASIE MLECZKO® CREAM 340 G

PTASIE MLECZKO® SALTED CARAMEL 340 G

PTASIE MLECZKO® CHOCOLATE 340 G

PTASIE MLECZKO® LEMON 340 G

PTASIE MLECZKO® CAFFE LATTE 340 G

### PTASIE MLECZKO® VANILLA 340 G

E.Wedel Ptasie Mleczko® Vanilla flavour features a light, fluffy marshmallow that is delicately coated in rich chocolate, creating a delightful treat. The classic vanilla flavour adds a creamy sweetness, making it a favourite choice for those who enjoy a touch of nostalgia in their chocolate indulgence.