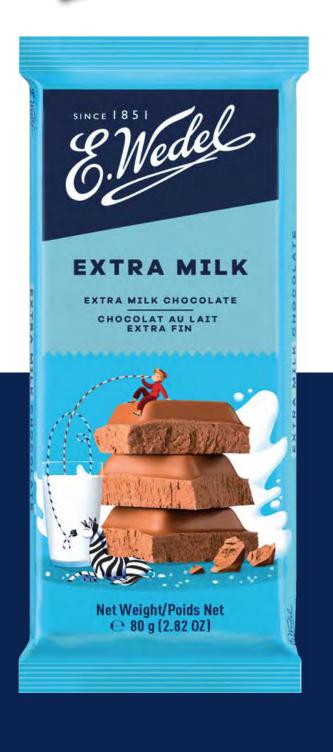

no. of pieces in the box:

22

no. of boxes on the pallet:

234

product shelf life (months):

E.Wedel extra milk chocolate offers an even creamier and richer taste, with a higher milk content for those who love a more indulgent chocolate experience. The extra milk creates a velvety texture that melts smoothly in the mouth, enhancing the chocolate's sweetness.