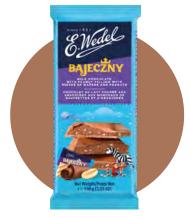

no. of pieces in the box:

20

1

no. of boxes on the pallet:

234

product shelf life (months):

E.Wedel "Bajeczny" countline in a chocolate bar? A dreamy and creamy nutty filling with wafer chunks is a temptation one won't resist. The smooth milk chocolate encases this indulgent centre, creating a harmonious blend of flavours that brings a touch of nostalgia and comfort in every bite.

#### BAJECZNY- PEANUT BAR WITH WAFERS IN MILK CHOCOLATE 40 G

E.Wedel Bajeczny peanut bar features a delightful combination of crunchy wafers and creamy peanut filling, all wrapped in smooth milk chocolate. This delicious treat offers a perfect balance of flavors and textures, making it an irresistible snack for peanut lovers.