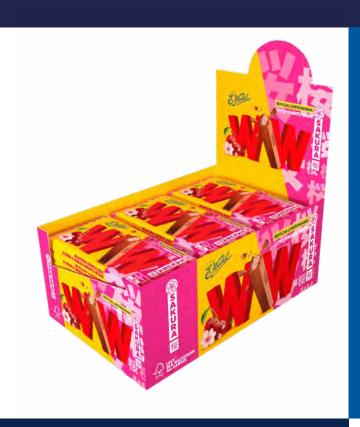

## WW - CHERRY BLOSSOM WAFER 47 G

WW Sakura offers four crispy wafers with a delicate cherry blossom inspired filling, coated in milk chocolate. This unique flavor captures the essence of a Japanese spring, offering a gentle blend of floral notes and sweetness, making it an elegant and light snack.

24

no. of boxes on the pallet: 319