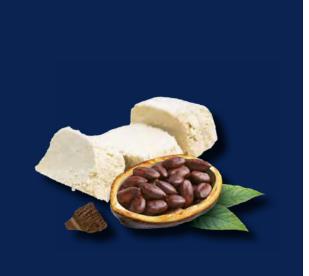

#### Perfect balance of sweetness and nuttiness

E.Wedel Halva with nuts & raisins is a rich and flavorful treat that combines the creamy texture of traditional halva with crunchy nuts and sweet raisins.

This delightful confection offers a perfect balance of sweetness and nuttiness, making it an ideal snack for those who enjoy a unique and satisfying flavour experience.