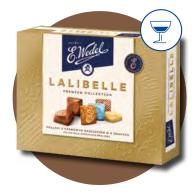

| Ca | no. of pieces |
|----|---------------|
|    | in the box:   |

11

no. of boxes on the pallet:

84

product shelf life (months):

E.Wedel Lalibelle pralines are exquisite chocolate treats that combine elegance with indulgence. Each praline features a smooth, creamy filling surrounded by a rich chocolate shell, offering a delightful burst of flavour in every bite. Available in six flavours such as toffee, tiramisu or coconut.