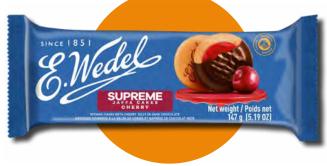

E.Wedel Wedlove Cherry Jaffa Cakes features a soft biscuit topped with a luscious cherry jelly and enveloped in smooth chocolate. This delightful combination offers a perfect blend of sweet and tart flavours, making it a delicious treat for cherry lovers.

| no. of pieces | 12 |
|---------------|----|
| in the box:   | 12 |

|  | no. of boxes   | 120 |
|--|----------------|-----|
|  | on the pallet: | 120 |