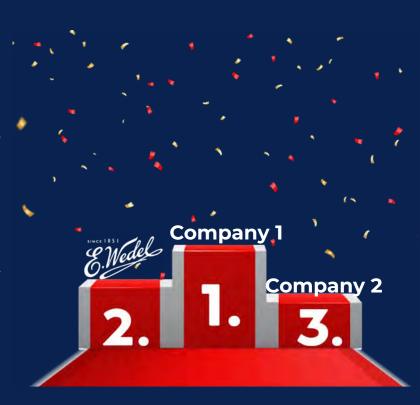

### One of the top 3 companies in Poland

E.Wedel is one of the top three companies in the confectionery industry in Poland. Holding the number two position in the market is a testament to the quality of E.Wedel's products and the recognition Poles have for the brand's long-standing history and heritage.

#### **Number 1 praline!**

E.Wedel is a leader in the pralines segment, with Ptasie Mleczko® being the number one product among consumers.

### Number 2 in chocolate tablets in Poland

In the chocolate tablets segment, E.Wedel holds the number two position, widely recognized for the excellent taste of its products. The company's strong standing in this segment is largely driven by its leading position in the dark chocolate category.