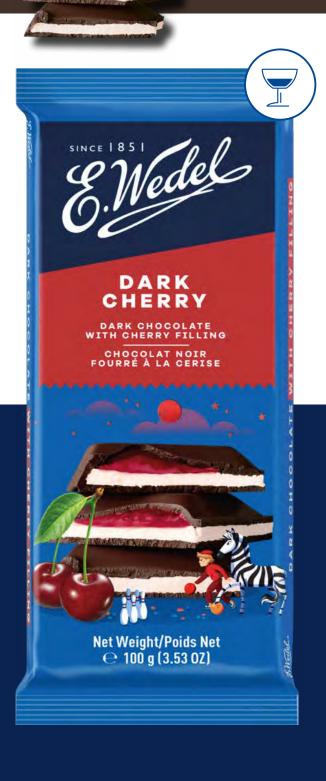

# DARK CHOCOLATE WITH CHERRY FILLING 100 G

E.Wedel dark chocolate with cherry filling features a luscious cherry centre encased in rich dark chocolate, creating a perfect blend of sweet and tart flavours. The juicy cherry filling complements the intense cocoa, resulting in a delightful treat that appeals to those who enjoy a fruity twist in their chocolate indulgence.

no. of pieces in the box:

20

no. of boxes on the pallet:

234

product shelf life (months):