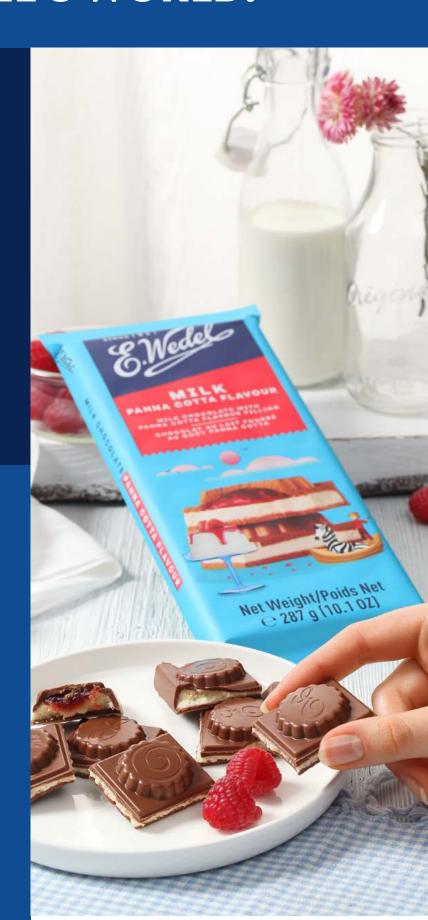

# WELCOME TO E.WEDEL'S WORLD!

# DARK CHOCOLATE WITH PANNA COTTA FLAVOR FILLING 100 G

E.Wedel dark chocolate with panna cotta flavour filling features a smooth and creamy filling that captures the essence of the classic Italian dessert. Encased in rich dark chocolate, this indulgent treat offers a delightful balance of flavours, with hints of vanilla and a velvety texture that makes each bite a luxurious experience.