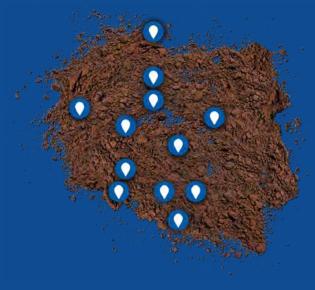

## WORLDWIDE PRESENCE

#### More than 50 countries

E.Wedel's export began to flourish as early as the beginning of the 20th century, when Jan E.Wedel bought a company plane RWD-13 and sold his products to countries like France, England, and the United States.

This marked the company's early international expansion and growing global reputation for high-quality confectionery.

E.Wedel is present in over 50 countries around the world, establishing its position across all sales channels and gaining widespread consumer recognition. The brand continues to grow internationally, thanks to its high-quality products and rich tradition.

Owing to an experienced export team E.Wedel develops its presence worldwide, supporting partners in sales development and marketing activities.