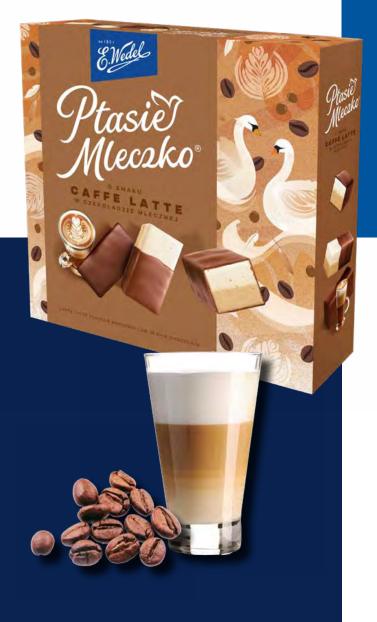

### PTASIE MLECZKO® CAFFE LATTE 340 G

Ptasie Mleczko® Caffe Latte offers a light, fluffy marshmallow filling with a creamy coffee flavour, all coated in rich E.Wedel chocolate. It's a perfect treat for coffee lovers who enjoy a delicate and indulgent sweet.

no. of pieces in the box:

no. of boxes on the pallet: **54** 

**SUBSCRIBE TO NEWSLETTER** 

When was Ptasie Mleczko® introduced?

How many flavours of Ptasie Mleczko® are available?