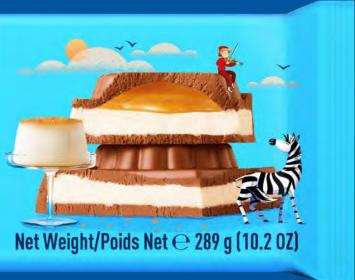

no. of pieces in the box:

12

no. of boxes on the pallet:

162

product shelf life (months):

E.Wedel milk chocolate with crème brûlée offers a luxurious blend of smooth milk chocolate and the creamy, caramelized flavor of crème brûlée. The rich filling brings a touch of elegance and sweetness, perfectly complementing the velvety milk chocolate for a truly outstanding experience.