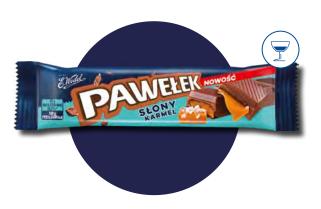

#### PAWEŁEK – SALTED CARAMEL FLAVOUR 45 G

E.Wedel Pawełek Salted Caramel features a luscious, creamy salted caramel filling encased in smooth milk chocolate. This delightful treat offers a perfect balance of sweet and salty flavours, creating a satisfying indulgence for caramel lovers.

no. of pieces in the box:

24

A PARTIES

no. of boxes on the pallet:

**527** 

product shelf life (months):