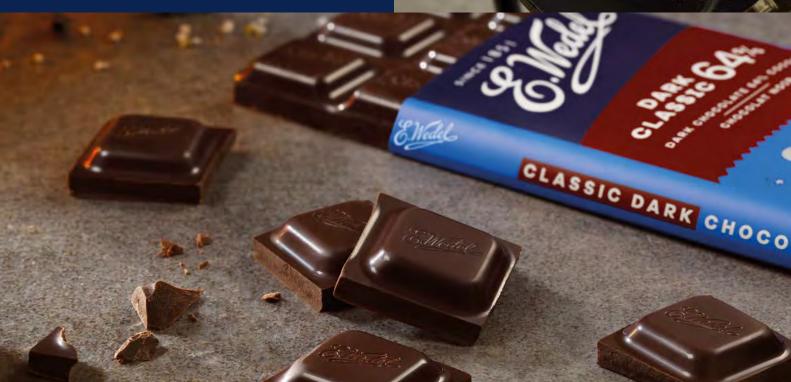

# DARK CHOCOLATE TABLETS

#### Intense flavour and high cocoa content

Dark chocolate from E.Wedel is one of the brand's most iconic products, known for its rich, intense flavour and high cocoa content. This dark chocolate has been a staple in Polish households for generations, appreciated for its smooth texture and perfectly balanced bitterness. Made from carefully selected cocoa beans, it offers a deep, robust taste that appeals to chocolate purists.

# DARK CHOCOLATE TABLETS

DARK CHOCOLATE (50%- COCOA)

DARK CHOCOLATE (64% COCOA)

DARK CHOCOLATE (80% COCOA)

Click and discover more!