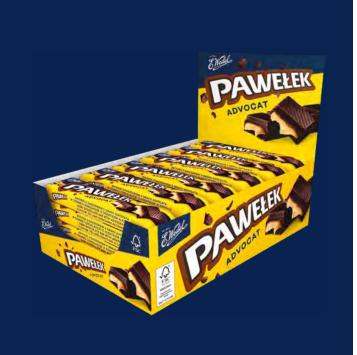

#### PAWEŁEK – ADVOCAT FLAVOUR 45 G

E.Wedel Pawełek Advocat in dark chocolate was introduced in 1987. It is an indulgent treat that features a smooth, creamy advokat filling wrapped in rich dark chocolate. This unique combination offers a delightful blend of flavors, with the velvety texture of the filling perfectly complementing the intensity of the dark chocolate.