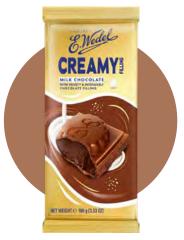

#### Treat for chocolate lovers

E.Wedel milk and dark chocolates with chocolate filling offer a decadent treat for chocolate lovers. The velvety filling is covered by a milk or dark chocolate, crispy shell. Milk variant delivers a smooth, sweet experience, while the dark chocolate variant delivers a rich, intense flavor that perfectly complements the chocolate filling. Each bite offers a delightful combination of textures and flavors, making these chocolates a luxurious indulgence for any occasion.

# CREAMY CHOCOLATE TABLETS

DARK CHOCOLATE WITH CHOCOLATE FILLING

MILK CHOCOLATE WITH CHOCOLATE FILLING

# DARK CHOCOLATE FILLED WITH CHOCOLATE CREAM 100 G

no. of pieces in the box:

no. of boxes on the pallet:

product shelf life (months):

Discover the full pleasure of Creamy milk chocolate with chocolate filling by serving it at 21-22 °C. It is at this temperature that it acquires its full flavour and harmony, and the filling takes the form of a mousse and melts pleasantly in the mouth.