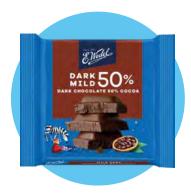

#### DARK CHOCOLATE 50% COCOA 90 G

E.Wedel dark chocolate with 50% cocoa content offers a perfect balance of subtle sweetness and mild bitterness, ideal for those who prefer a more refined flavour. With this cocoa percentage, the chocolate retains its richness while being smoother and less intense than traditional dark chocolates.

### DARK CHOCOLATE 50% COCOA 40 G

E.Wedel dark chocolate with 50% cocoa content offers a perfect balance of subtle sweetness and mild bitterness, ideal for those who prefer a more refined flavor. With this cocoa percentage, the chocolate retains its richness while being smoother and less intense than traditional dark chocolates.