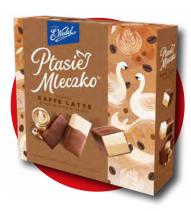

### **PTASIE MLECZKO®**

PTASIE MLECZKO® VANILLA 340 G

PTASIE MLECZKO® CREAM 340 G

PTASIE MLECZKO® SALTED CARAMEL 340 G

PTASIE MLECZKO® CHOCOLATE 340 G

PTASIE MLECZKO® LEMON 340 G

PTASIE MLECZKO® CAFFE LATTE 340 G

### PTASIE MLECZKO® CAFFE LATTE 340 G

Ptasie Mleczko® Caffe Latte offers a light, fluffy marshmallow filling with a creamy coffee flavour, all coated in rich E.Wedel chocolate. It's a perfect treat for coffee lovers who enjoy a delicate and indulgent sweet.