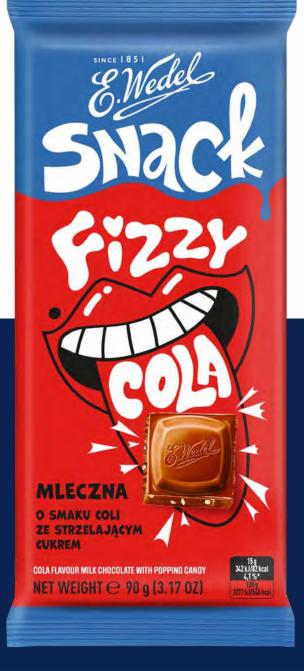

# SNACK FIZZY COLA COLA FLAVOUR MILK CHOCOLATE WITH POPPING CANDY 90 G

The combination of the refreshing taste of cola with the E.Wedel's milk classic chocolate and an unexpected shooting addition makes each cube full of excitement and surprise. Delight in the intense taste while simultaneously experiencing the unforgettable effect of popping candy-sugar on your palate.