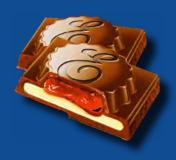

### PTASIE MLECZKO®

#### **Iconic product**

Ptasie Mleczko® is one of E.Wedel's most iconic products, renowned for its unique combination of soft, fluffy marshmallow filling and a smooth chocolate coating. Introduced in 1936, this delightful treat has become a beloved treat in Poland and beyond.

Available in various flavours, Ptasie Mleczko® offers a distinctive taste and texture. It's a perfect gift or a satisfying snack.