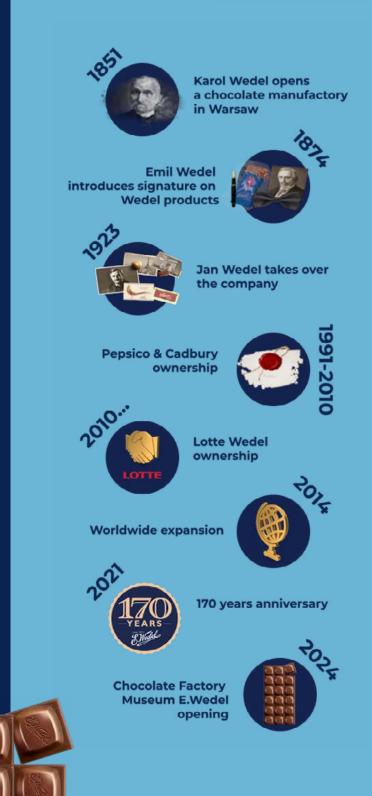

#### Passion, craftsmanship, and enduring legacy

Founded in 1851 by Karol E.Wedel, a visionary chocolatier, the company began as a modest confectionery shop in the heart of Warsaw.

With a dedication to creating the finest chocolates, Karol quickly established a reputation for quality, laying the foundation for what would become one of Poland's most cherished brands.

As the business flourished, Karol's son, Emil E.Wedel, took the reins, bringing with him a spirit of innovation that pulled E.Wedel to new heights. The company developed rapidly and its success was so great that its products began to be counterfeited.

In 1874, Emil E.Wedel then decided to provide each chocolate bar produced by E.Wedel with his own signature.

Over time, this signature became E.Wedel's trademark and part of the brand's history that still functions today in a slightly modified form.

### THE STORY OF E.WEDEL

Jan took over from his father, Emil. Under his leadership, the company expanded, opening the first chocolate factory in Warsaw, and introducing beloved products like the legendary Torcik Wedlowski.

Throughout the 20th century, E.Wedel continued to grow, navigating the challenges of war and political change with resilience and determination.

Despite these obstacles, the brand remained an icon of quality, beloved by generations of Poles. The distinctive blue and gold packaging became a symbol of tradition and luxury, and E.Wedel chocolates were enjoyed not just in Poland, but around the world.

### THE STORY OF E.WEDEL

E.Wedel Today, continhonour its rich ues to heritage while embracing the future. With a blend of time-honoured recipes and modern innovations. the brand remains a key chocolate producer in the Polish confectionery industry. The same passion that drove Karol E.Wedel over 170 years ago still guides us today, as we continue to create moments of joy with every piece of chocolate.