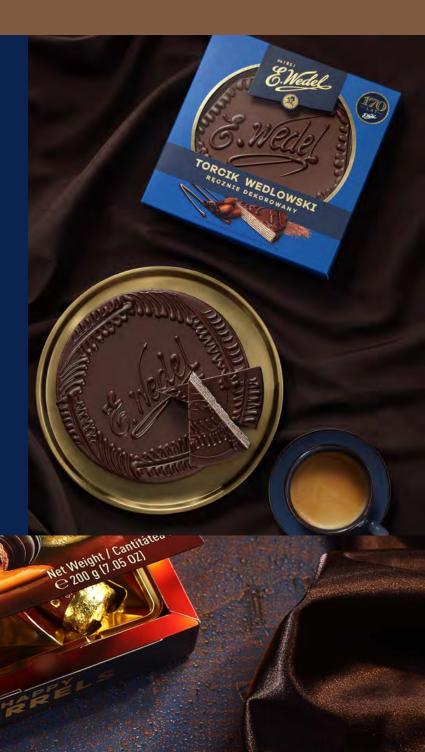

## TORCIK WEDLOWSKI – HAND DECORATED WAFER IN DARK CHOCOLATE

TORCIK WEDLOWSKI
WAFER WITH PEANUT FILLING IN DARK CHOCOLATE

Net Weight/Poids Net & 250 g [8.82 07]

E.Wedel hand decorated Torcik Wedlowski is a stunning dessert that showcases the artistry and traditional craftsmanship of Polish confectionery. Hand-made decoration takes ca. 45 seconds and is unique for each single product. Each cake is expertly crafted and beautifully decorated, combining layers of rich chocolate and creamy fillings to create a decadent treat. Its elegant presentation makes it perfect for special occasions, celebrations, or as a delightful gift.

0

no. of pieces in the box:

12

4

no. of boxes on the pallet:

112

product shelf life (months):

**SUBSCRIBE TO NEWSLETTER** 