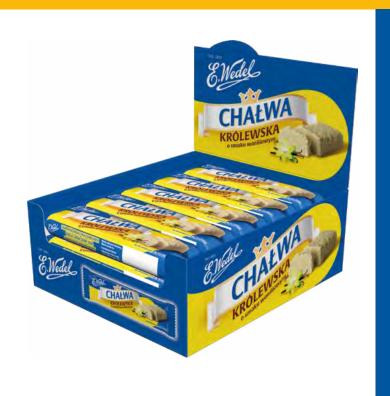

#### Perfect balance of sweetness and nuttiness

E.Wedel Halva with nuts & raisins is a rich and flavorful treat that combines the creamy texture of traditional halva with crunchy nuts and sweet raisins.

This delightful confection offers a perfect balance of sweetness and nuttiness, making it an ideal snack for those who enjoy a unique and satisfying flavour experience.

#### HALVA & SESAME

"AHA!" SESAME SNACKS 27,5 G

VANILLA HALVA 50 G

VANILLA HALVA 100 G

COCOA & VANILLA HALVA 50 G

HALVA WITH NUT CHUNKS 50 G

HALVA WITH NUTS & RAISINS 50 G

VANILLA HALVA 250 G