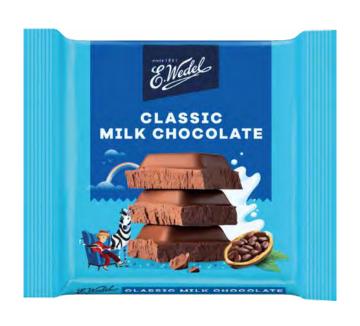

## MILK CHOCOLATE 90 G

E.Wedel milk chocolate is known for its classic, smooth, creamy texture and mild sweetness, making it a classic favourite. Made with high-quality milk and cocoa, it delivers a rich and satisfying flavour that appeals to all ages.

### CLASSIC MILK CHOCOLATE 40 G

E.Wedel milk chocolate is known for its classic, smooth, creamy texture and mild sweetness, making it a classic favorite. Made with high-quality milk and cocoa, it delivers a rich and satisfying flavor that appeals to all ages.