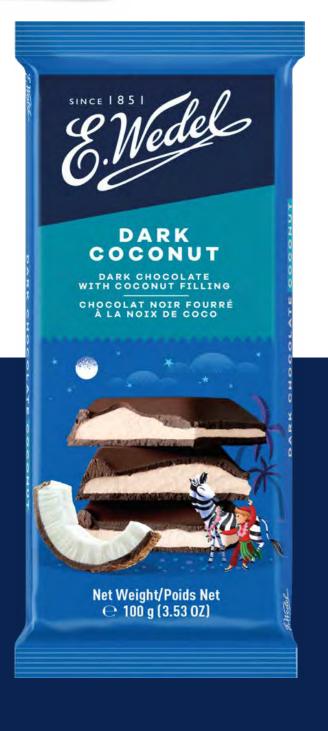

# DARK CHOCOLATE WITH COCONUT FILLING 100 G

E.Wedel dark chocolate with coconut filling combines the rich intensity of dark chocolate with a smooth, creamy coconut centre. This indulgent treat offers a tropical twist, balancing the deep cocoa flavour with the sweet, aromatic notes of coconut, creating a delightful and exotic chocolate experience.