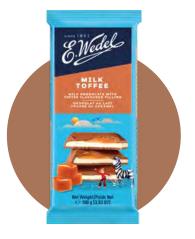

# MILK CHOCOLATE WITH TOFFEE FLAVOURED FILLING 100 G

E.Wedel milk chocolate with toffee combines the creamy sweetness of milk chocolate with a rich, buttery toffee filling. The smooth chocolate and the chewy, caramel-like toffee create a deliciously indulgent treat that offers a perfect balance of flavours and textures.