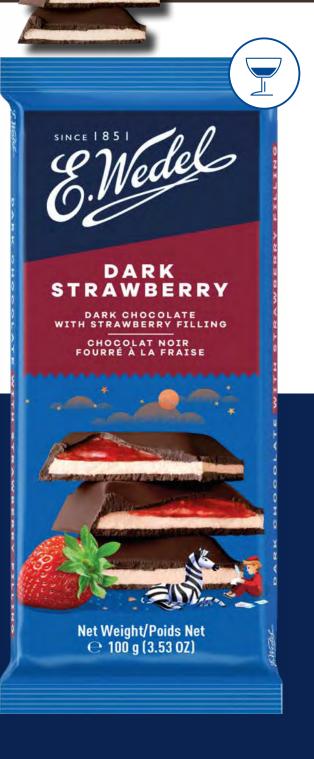

# DARK CHOCOLATE WITH STRAWBERRY FILLING 100 G

E.Wedel dark chocolate with strawberry filling features a luscious, fruity centre that perfectly complements the rich, intense flavour of dark chocolate. This delightful combination offers a harmonious balance of sweetness and tartness, making it a refreshing and indulgent treat for chocolate lovers.

no. of pieces in the box:

no. of boxes on the pallet: 234

product shelf life (months):