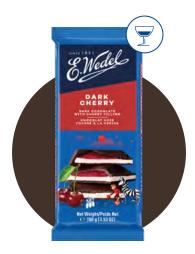

# DARK CHOCOLATE WITH CHERRY FILLING 100 G

E.Wedel dark chocolate with cherry filling features a luscious cherry centre encased in rich dark chocolate, creating a perfect blend of sweet and tart flavours. The juicy cherry filling complements the intense cocoa, resulting in a delightful treat that appeals to those who enjoy a fruity twist in their chocolate indulgence.