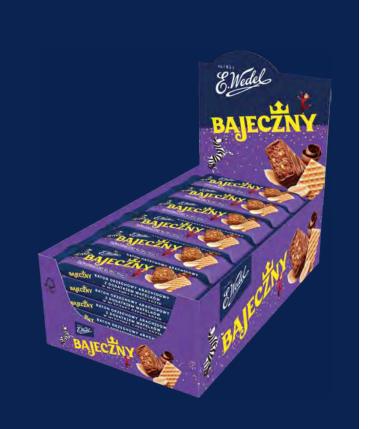

no. of pieces in the box:

20

1

no. of boxes on the pallet:

234

product shelf life (months):

E.Wedel "Bajeczny" countline in a chocolate bar? A dreamy and creamy nutty filling with wafer chunks is a temptation one won't resist. The smooth milk chocolate encases this indulgent centre, creating a harmonious blend of flavours that brings a touch of nostalgia and comfort in every bite.

n ir

no. of pieces in the box:

20

1

no. of boxes on the pallet:

234

product shelf life (months):

#### BAJECZNY- PEANUT BAR WITH WAFERS IN MILK CHOCOLATE 40 G

E.Wedel Bajeczny peanut bar features a delightful combination of crunchy wafers and creamy peanut filling, all wrapped in smooth milk chocolate. This delicious treat offers a perfect balance of flavors and textures, making it an irresistible snack for peanut lovers.

no. of pieces in the box:

24

no. of boxes on the pallet:

540

product shelf life (months):