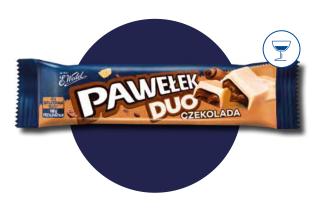

#### PAWEŁEK – DUO CHOCOLATE FLAVOUR 45 G

E.Wedel Paweł Duo Chocolate features thick, delicious chocolate cream encased in five squares, with creamy caramel on top and a dark chocolate base. This tasty bar provides a rich combination of flavours and textures, making it an ideal snack for chocolate

no. of pieces in the box:

24

no. of boxes on the pallet:

**527** 

product shelf life (months):