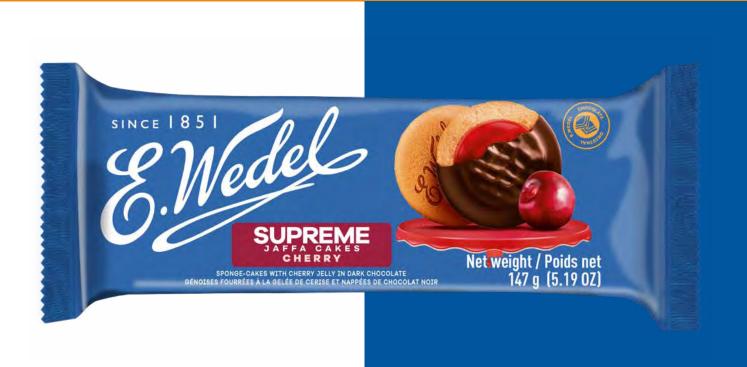

E.Wedel Wedlove Cherry Jaffa Cakes features a soft biscuit topped with a luscious cherry jelly and enveloped in smooth chocolate. This delightful combination offers a perfect blend of sweet and tart flavours, making it a delicious treat for cherry lovers.

| no. of pieces | 12 |
|---------------|----|
| in the box:   | 12 |

|  | no. of boxes   | 120 |
|--|----------------|-----|
|  | on the pallet: | 120 |