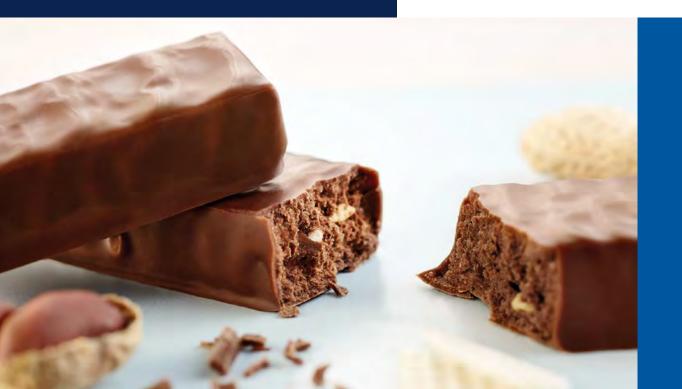

#### Treat for chocolate lovers

E.Wedel milk and dark chocolates with chocolate filling offer a decadent treat for chocolate lovers. The velvety filling is covered by a milk or dark chocolate, crispy shell. Milk variant delivers a smooth, sweet experience, while the dark chocolate variant delivers a rich, intense flavor that perfectly complements the chocolate filling. Each bite offers a delightful combination of textures and flavors, making these chocolates a luxurious indulgence for any occasion.

# CREAMY CHOCOLATE TABLETS

DARK CHOCOLATE WITH CHOCOLATE FILLING

MILK CHOCOLATE WITH CHOCOLATE FILLING