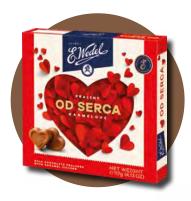

## MILK CHOCOLATE PRALINES WITH CHOCOLATE FILLING 114 G

E.Wedel heart-shaped Creamy milk chocolate pralines with filling are a delightful and indulgent treat, perfect for special occasions. The creamy milk chocolate encases a smooth, rich filling, offering a sweet and charming way to enjoy a moment of indulgence or to share with loved ones.