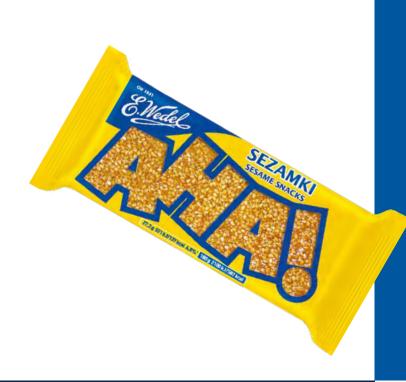

#### HALVA & SESAME

"AHA!" SESAME SNACKS 27,5 G

VANILLA HALVA 50 G

VANILLA HALVA 100 G

COCOA & VANILLA HALVA 50 G

HALVA WITH NUT CHUNKS 50 G

HALVA WITH NUTS & RAISINS 50 G

VANILLA HALVA 250 G

#### "AHA!" SESAME SNACKS 27,5 G

E.Wedel AHA! Sesame bars are a delicious and crunchy snack made from roasted sesame seeds, providing a delightful blend of sweetness and nuttiness. Perfect for on-the-go snacking, these three bars offer a wholesome treat that is both satisfying and nutritious.