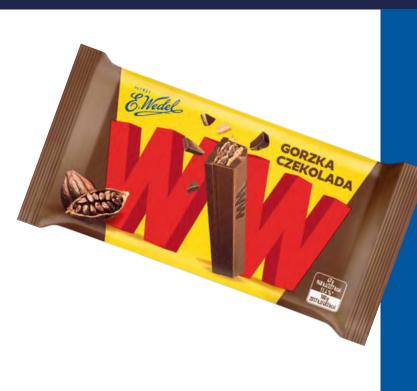

#### WW - WAFER IN MILK CHOCOLATE 47 G

E.Wedel WW consists of four delicious, crispy nutty wafers coated in smooth milk chocolate. This easy-to-split snack is perfect for sharing or enjoying on the go, making it a delightful treat for any occasion.

no. of pieces in the box:

24

no. of boxes on the pallet:

319

product shelf life (months):