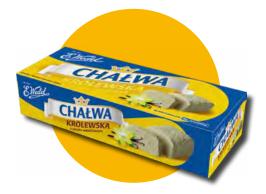

#### HALVA & SESAME

"AHA!" SESAME SNACKS 27,5 G

VANILLA HALVA 50 G

VANILLA HALVA 100 G

COCOA & VANILLA HALVA 50 G

HALVA WITH NUT CHUNKS 50 G

HALVA WITH NUTS & RAISINS 50 G

VANILLA HALVA 250 G