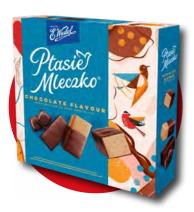

### **PTASIE MLECZKO®**

PTASIE MLECZKO® VANILLA 340 G

PTASIE MLECZKO® CREAM 340 G

PTASIE MLECZKO® SALTED CARAMEL 340 G

PTASIE MLECZKO® CHOCOLATE 340 G

PTASIE MLECZKO® LEMON 340 G

PTASIE MLECZKO® CAFFE LATTE 340 G

### PTASIE MLECZKO® CHOCOLATE 340 G

E.Wedel Ptasie Mleczko® Chocolate offers a light, fluffy, chocolate flavoured marshmallow filling wrapped in a smooth, rich chocolate coating. This double chocolate treat provides a deeply satisfying experience for lovers of classic chocolate flavours.