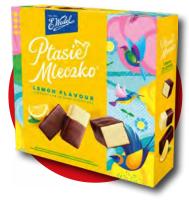

### **PTASIE MLECZKO®**

PTASIE MLECZKO® VANILLA 340 G

PTASIE MLECZKO® CREAM 340 G

PTASIE MLECZKO® SALTED CARAMEL 340 G

PTASIE MLECZKO® CHOCOLATE 340 G

PTASIE MLECZKO® LEMON 340 G

PTASIE MLECZKO® CAFFE LATTE 340 G

#### PTASIE MLECZKO® LEMON 340 G

E.Wedel Ptasie Mleczko® Lemon features a light, fluffy marshmallow filling with a refreshing lemon flavour, covered in smooth chocolate. The zesty lemon adds a vibrant touch to the sweetness, creating a perfectly balanced and refreshing treat.