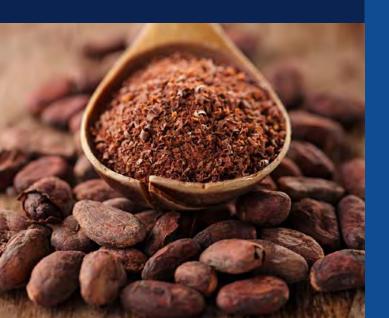

#### COCOA

#### **Cocoa from Ghana**

From the very beginning, E.Wedel products have been made with cocoa from Ghana. Ghanaian cocoa beans are valued for their high quality, and the resulting cocoa powder has a chocolate flavour. Perfect for drinking as well as for baking and all kinds of desserts. It gives dishes a unique, unforgettable taste.

Ghanaian cocoa is known around the world for the unique characteristics of its flavour. They are often described as rich and complex, with distinct floral, nutty and sometimes even fruity notes.

Unlike other origin countries where cocoa is dried by mechanical heating process, the Ghanaian farmer dries his produce using natural rays of the sun, as beans are evenly spread on raised bamboo mats. Turning is regular, and every part of the beans is exposed to the sun's rays. Coupled with complete fermentation, Ghana cocoa beans diffuse the best natural chocolate aroma and a perfect dry brown colour appearance.

Ghanaian cocoa beans have established a reputation as the ingredient of preference for quality-oriented chocolate manufacturers. That is why top brand chocolates and confectionery products are labelled with Ghanaian cocoa for a high-end market position and as a symbol of quality. Only the best associate themselves with cocoa from Ghana.