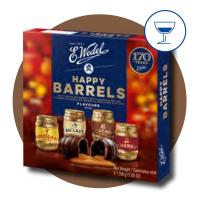

#### **PRALINES**

MILK CHOCOLATE PRALINES WITH CHOCOLATE FILLING 114 G

MILK CHOCOLATES -CARAMEL AND MILK FILLING 117 G

HAPPY BARRELS CLASSIC 200 G

HAPPY BARRELS WHISKY 200 G

HAPPY BARRELS COCKTAIL 200 G

LALIBELLE - PRALINES IN SIX FLAVOURS 238 G

#### HAPPY BARRELS COCKTAIL 200 G

E.Wedel Happy Barrels Cocktail are unique chocolate pralines shaped like barrels, filled with delicious cocktail-inspired centers. Each praline is encased in smooth milk chocolate, delivering a delightful mix of sweetness and the refreshing taste of popular cocktails.