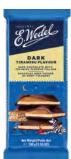

# DARK CHOCOLATE TABLETS

DARK CHOCOLATE
WITH PIECES OF HAZELNUTS
AND PEANUTS

DARK CHOCOLATE COCONUT

DARK CHOCOLATE ESPRESSO

DARK CHOCOLATE CRÈME BRÛLÉE

DARK CHOCOLATE
PANNA COTTA

DARK CHOCOLATE TIRAMISU

DARK CHOCOLATE STRAWBERRY

#### DARK CHOCOLATE **WITH TIRAMISU**

E.Wedel dark chocolate with filling tiramisu combines the rich, bold flavour of dark chocolate with а creamy tiramisu centre, reminiscent of the beloved Italian dessert. The filling features delightful notes of coffee and mascarpone, perfectly complementing the intense cocoa, resulting in an indulgent treat that transports you to a café in Italy with every bite.