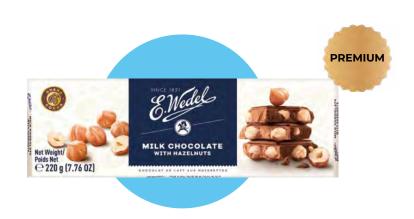

## MILK CHOCOLATE WITH WHOLE HAZELNUTS 220 G

E.Wedel milk chocolate with hazelnuts represents the perfect harmony of rich chocolate and carefully selected whole nuts. It's an ideal treat for anyone who wants to enjoy the exceptional flavour of nut-filled chocolate.