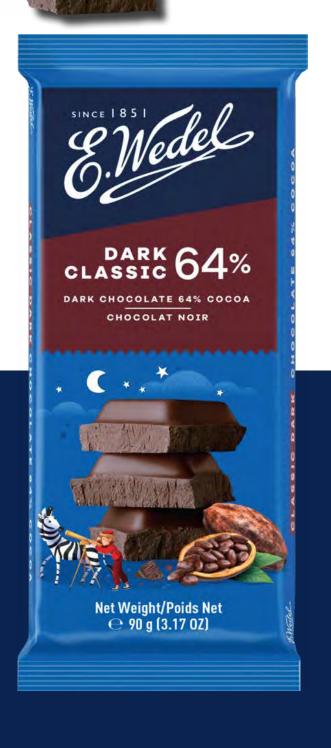

#### DARK CHOCOLATE 64% COCOA 90 G

E.Wedel dark chocolate with 64% cocoa content delivers a deeper, more intense flavour, appealing to true dark chocolate enthusiasts. The higher cocoa percentage gives it a rich, slightly bitter taste, while still maintaining a smooth texture.

|  | no. of boxes   | 234 |
|--|----------------|-----|
|  | on the pallet: | 234 |

product shelf life (months): 20

E.Wedel dark chocolate with 80% cocoa content offers a bold and intense flavor, perfect for those who appreciate strong, bitter notes in their chocolate. Its high cocoa content creates a deep, rich taste with minimal sweetness, providing a pure and refined chocolate experience.