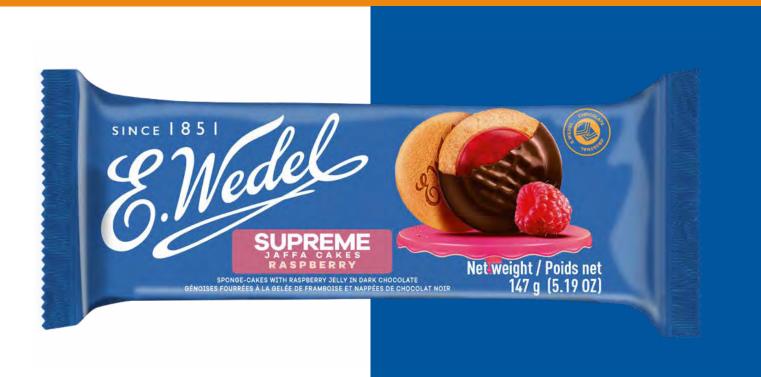

### WEDLOVE - RASPBERRY JAFFA CAKES 147 G

E.Wedel Wedlove Raspberry Jaffa Cakes combines a soft biscuit base with a tangy raspberry jelly, all coated in rich chocolate. This delightful treat offers a perfect balance of sweetness and tartness, making it an irresistible snack for those who enjoy fruity flavours.

| no. of pieces | 13 |
|---------------|----|
| in the box:   | 12 |

| de        | no. of boxes   | 120 |
|-----------|----------------|-----|
| Jan Salan | on the pallet: | 120 |