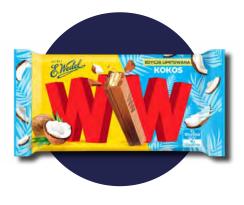

#### **WW - COCONUT WAFER 47 G**

WW Coconut features four layered crispy with wafers creamy coconut filling and coated in smooth milk chocolate. This tropical treat combines the refreshing taste of coconut with the velvety of sweetness chocolate, making it a perfect choice for a moment of indulgence.

no. of pieces in the box:

24

A PARTIES

no. of boxes on the pallet:

319

product shelf life (months):