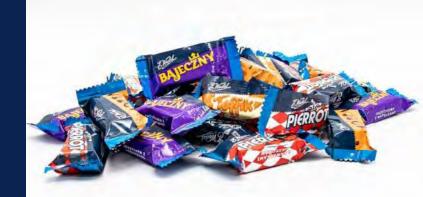

#### Mieszanka Wedlowska

#### E.Wedel's Mixture - popular snack

E.Wedel Mieszanka Wedlowska (E.Wedel's Mixture) is a popular snack assortment from E.Wedel that includes a variety of chocolates, pralines, and other sweets.

This delightful mix features different fillings and flavours, making it perfect for sharing or enjoying as a sweet treat on any occasion. Elegantly packaged, Mieszanka Wedlowska also makes a wonderful gift for chocolate lovers.

## DARK CHOCOLATE COVERED CANDIES 356 G

E.Wedel Mieszanka Wedlowska dark chocolate covered candies 356 g is a fantastic idea for small gatherings and everyday snacking. With a delightful assortment of treats, it's perfect for indulging guests or enjoying a sweet moment during your day.