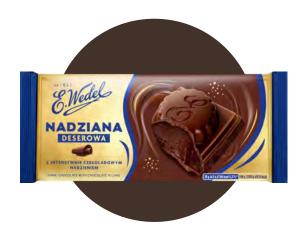

#### Treat for chocolate lovers

E.Wedel milk and dark chocolates with chocolate filling offer a decadent treat for chocolate lovers. The velvety filling is covered by a milk or dark chocolate, crispy shell. Milk variant delivers a smooth, sweet experience, while the dark chocolate variant delivers a rich, intense flavor that perfectly complements the chocolate filling. Each bite offers a delightful combination of textures and flavors, making these chocolates a luxurious indulgence for any occasion.

# CREAMY CHOCOLATE TABLETS

DARK CHOCOLATE WITH CHOCOLATE FILLING

MILK CHOCOLATE WITH CHOCOLATE FILLING

# DARK CHOCOLATE FILLED WITH CHOCOLATE CREAM 287 G

E.Wedel Creamy dark chocolate filled with chocolate cream offers truly indulgent experience. To fully enjoy its rich flavour, it's best served at 21-22°C. where the chocolate reaches its peak taste and harmony. At this temperature, the filling transforms into а smooth mousse that melts pleasantly in the mouth, creating a luxurious and satisfying treat for chocolate enthusiasts.