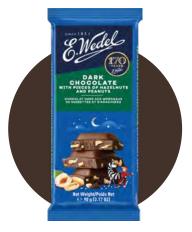

# DARK CHOCOLATE WITH HAZELNUTS AND PEANUTS 90 G

E.Wedel dark chocolate with hazelnuts and peanuts offers a delightful combination of rich dark chocolate and the nutty flavours of roasted hazelnuts and peanuts. The crunchy texture of the nuts perfectly complements the smooth, intense chocolate, creating a satisfying and indulgent snack for those who enjoy a blend of sweet and savoury tastes.