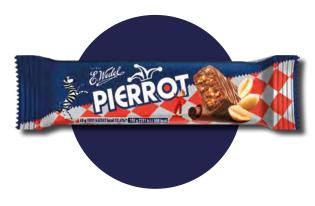

#### PIERROT - PEANUT BAR 40 G

E.Wedel Pierrot peanut bar is a delicious treat that features a crunchy layer of peanuts coated in rich milk chocolate. This bar offers a satisfying combination of flavours and textures, making it a perfect snack for peanut lovers.

no. of pieces in the box:

24

no. of boxes on the pallet:

**576** 

product shelf life (months):