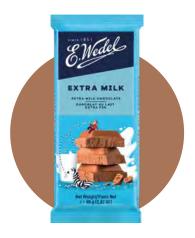

## MILK CHOCOLATE 90 G

E.Wedel milk chocolate is known for its classic, smooth, creamy texture and mild sweetness, making it a classic favourite. Made with high-quality milk and cocoa, it delivers a rich and satisfying flavour that appeals to all ages.

no. of pieces in the box:

22

no. of boxes on the pallet:

234

product shelf life (months):

E.Wedel extra milk chocolate offers an even creamier and richer taste, with a higher milk content for those who love a more indulgent chocolate experience. The extra milk creates a velvety texture that melts smoothly in the mouth, enhancing the chocolate's sweetness.