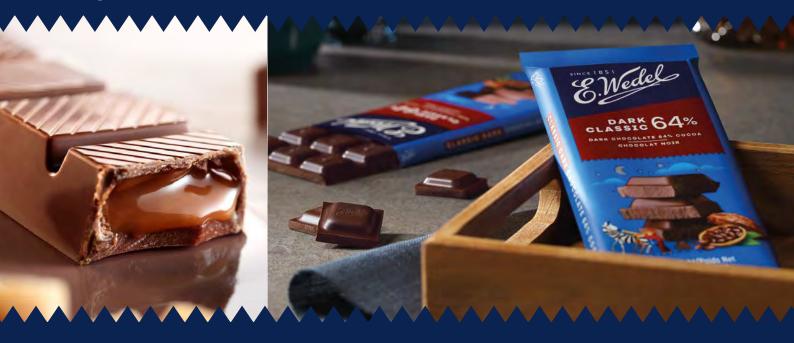

# DARK CHOCOLATE TABLETS

#### Intense flavour and high cocoa content

Dark chocolate from E.Wedel is one of the brand's most iconic products, known for its rich, intense flavour and high cocoa content. This dark chocolate has been a staple in Polish households for generations, appreciated for its smooth texture and perfectly balanced bitterness. Made from carefully selected cocoa beans, it offers a deep, robust taste that appeals to chocolate purists.

# DARK CHOCOLATE TABLETS

DARK CHOCOLATE (50%- COCOA)

DARK CHOCOLATE (64% COCOA)

DARK CHOCOLATE (80% COCOA)

Click and discover more!