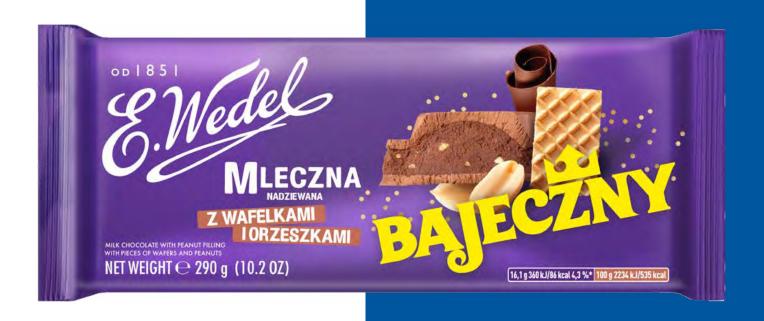

## OTHER CHOCOLATE (LARGE FORMAT)

MILK CHOCOLATE WITH TIRAMISU FILLING

MILK CHOCOLATE WITH PANNA COTTA FILLING

MILK CHOCOLATE WITH CRÈME BRÛLÉE FILLING

MILK CHOCOLATE WITH "BAJECZNY" FILLING

MILK CHOCOLATE WITH PEANUTS WAFER

no. of pieces in the box:

13

no. of boxes on the pallet:

180

product shelf life (months):

E.Wedel Bajeczny milk chocolate offers a creamy nutty filling mixed with crunchy wafer chunks, all covered in smooth milk chocolate. This delicious combination of flavours and textures makes it an irresistible treat for any chocolate lover.