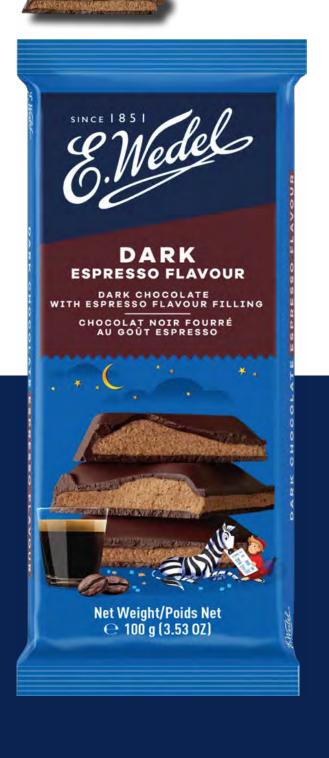

# DARK CHOCOLATE WITH ESPRESSO FLAVOUR FILLING 100 G

E.Wedel dark chocolate with espresso flavour filling offers a rich, aromatic experience that combines the bold taste of dark chocolate with the intense flavourofespresso. This indulgent treat is perfect for coffee lovers, as the smooth, creamy filling enhances the deep cocoa notes, creating a deliciously satisfying blend of chocolate and coffee.

no. of pieces in the box:

20

no. of boxes on the pallet:

234

product shelf life (months):