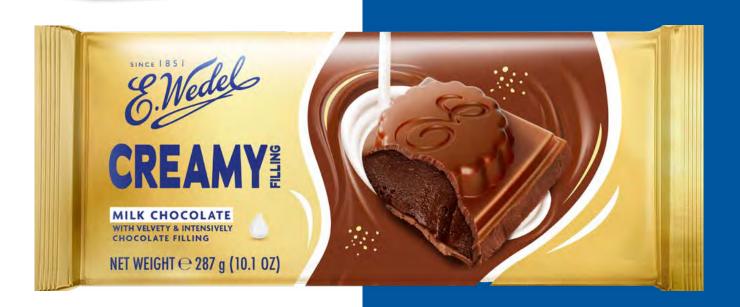

# DARK CHOCOLATE FILLED WITH CHOCOLATE CREAM 287 G

E.Wedel Creamy dark chocolate filled with chocolate cream offers truly indulgent experience. To fully enjoy its rich flavour, it's best served at 21-22°C. where the chocolate reaches its peak taste and harmony. At this temperature, the filling transforms into а smooth mousse that melts pleasantly in the mouth, creating a luxurious and satisfying treat for chocolate enthusiasts.