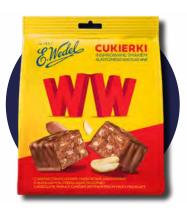

## WW - CHOCOLATE PEANUT CANDIES 227 G

WW candies are a delicious blend of chocolate-peanut treats with crispy wafers, all coated in smooth milk chocolate. This delightful combination offers a satisfying crunch paired with the rich, nutty flavor that chocolate lovers adore. Perfect for sharing or enjoying on your own, WW candies are a versatile snack that adds a touch of sweetness to any moment.

|  | no. of boxes   | 54 |
|--|----------------|----|
|  | on the pallet: | 54 |

|  | product shelf  | -7 |
|--|----------------|----|
|  | life (months): | /  |