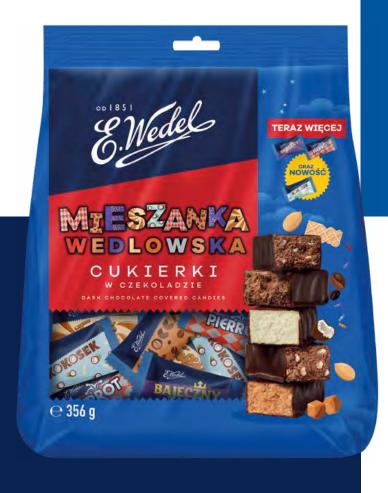

#### Mieszanka Wedlowska

#### E.Wedel's Mixture - popular snack

E.Wedel Mieszanka Wedlowska (E.Wedel's Mixture) is a popular snack assortment from E.Wedel that includes a variety of chocolates, pralines, and other sweets.

This delightful mix features different fillings and flavours, making it perfect for sharing or enjoying as a sweet treat on any occasion. Elegantly packaged, Mieszanka Wedlowska also makes a wonderful gift for chocolate lovers.

## DARK CHOCOLATE COVERED CANDIES 356 G

E.Wedel Mieszanka Wedlowska dark chocolate covered candies 356 g is a fantastic idea for small gatherings and everyday snacking. With a delightful assortment of treats, it's perfect for indulging guests or enjoying a sweet moment during your day.