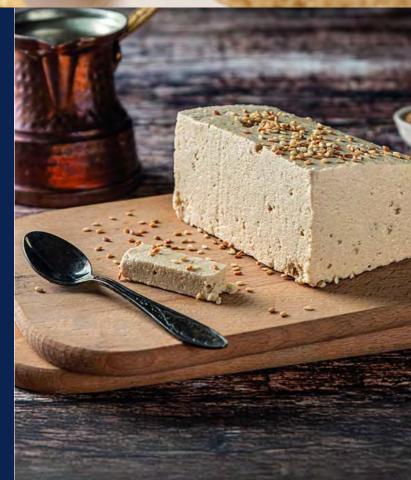

#### Perfect balance of sweetness and nuttiness

E.Wedel Halva with nuts & raisins is a rich and flavorful treat that combines the creamy texture of traditional halva with crunchy nuts and sweet raisins.

This delightful confection offers a perfect balance of sweetness and nuttiness, making it an ideal snack for those who enjoy a unique and satisfying flavour experience.

#### HALVA & SESAME

"AHA!" SESAME SNACKS 27,5 G

VANILLA HALVA 50 G

VANILLA HALVA 100 G

COCOA & VANILLA HALVA 50 G

HALVA WITH NUT CHUNKS 50 G

HALVA WITH NUTS & RAISINS 50 G

VANILLA HALVA 250 G

### HALVA WITH NUTS & RAISINS 50 G

E.Wedel Halva with nuts & raisins is a rich and flavorful treat that combines the creamy texture of traditional halva with crunchy nuts and sweet raisins. This delightful confection offers a perfect balance of sweetness and nuttiness, making it an ideal snack for those who enjoy a unique and satisfying flavour experience.