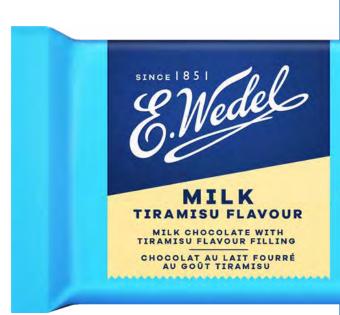

## MILK CHOCOLATE TABLETS - FILLED

EXTRA MILK CHOCOLATE WITH HAZELNUTS

MILK CHOCOLATE WITH STRAWBERRY FILLING

MILK CHOCOLATE WITH RASPBERRY FILLING

MILK CHOCOLATE WITH TOFFEE FLAVOURED FILLING

MILK CHOCOLATE WITH "BAJECZNY" FILLING