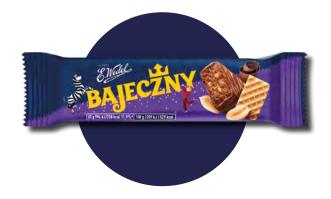

#### BAJECZNY- PEANUT BAR WITH WAFERS IN MILK CHOCOLATE 40 G

E.Wedel Bajeczny peanut bar features a delightful combination of crunchy wafers and creamy peanut filling, all wrapped in smooth milk chocolate. This delicious treat offers a perfect balance of flavors and textures, making it an irresistible snack for peanut lovers.

no. of pieces in the box:

24

no. of boxes on the pallet:

540

product shelf life (months):