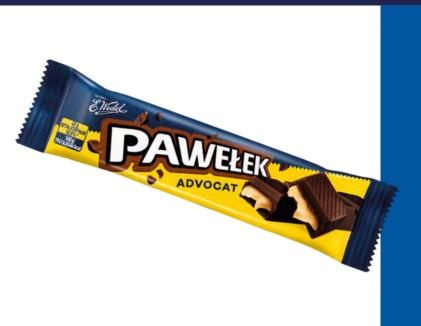

#### PAWEŁEK – ADVOCAT FLAVOUR 45 G

E.Wedel Pawełek Advocat in dark chocolate was introduced in 1987. It is an indulgent treat that features a smooth, creamy advokat filling wrapped in rich dark chocolate. This unique combination offers a delightful blend of flavors, with the velvety texture of the filling perfectly complementing the intensity of the dark chocolate.