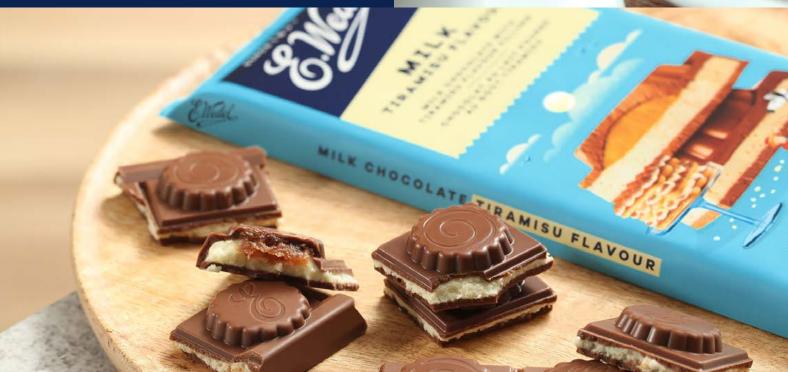

## MILK CHOCOLATE WITH TIRAMISU FILLING 293 G

E.Wedel milk chocolate with tiramisu combines the smooth, creamy taste of milk chocolate with the rich flavours of the classic Italian dessert. The tiramisu filling, with notes of coffee and mascarpone, adds a delightful and indulgent twist to this chocolate treat.