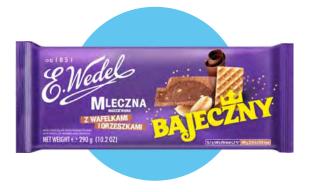

no. of pieces in the box:

13

no. of boxes on the pallet:

180

product shelf life (months):

E.Wedel Bajeczny milk chocolate offers a creamy nutty filling mixed with crunchy wafer chunks, all covered in smooth milk chocolate. This delicious combination of flavours and textures makes it an irresistible treat for any chocolate lover.