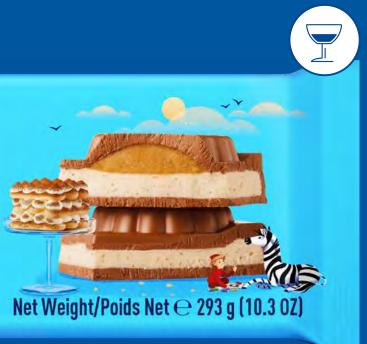

## MILK CHOCOLATE WITH TIRAMISU FILLING 293 G

E.Wedel milk chocolate with tiramisu combines the smooth, creamy taste of milk chocolate with the rich flavours of the classic Italian dessert. The tiramisu filling, with notes of coffee and mascarpone, adds a delightful and indulgent twist to this chocolate treat.