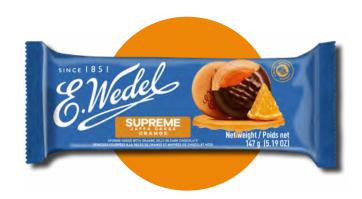

### WEDLOVE - ORANGE JAFFA CAKES 147 G

E.Wedel Wedlove Orange Jaffa Cakes features a delicious combination of soft biscuits topped with a zesty orange jelly and coated in smooth chocolate. These delightful treats offer a refreshing citrus flavor that perfectly complements the sweet chocolate, making them an ideal snack for orange lovers.

| no. of pieces | 12 |
|---------------|----|
| in the box:   | 12 |

| de   | no. of boxes   | 120 |
|------|----------------|-----|
| 1000 | on the pallet: | 120 |

| product shelf  | 6 |
|----------------|---|
| life (months): | О |