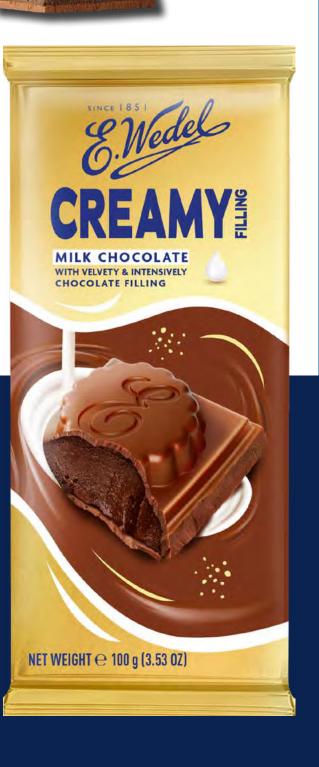

#### Treat for chocolate lovers

E.Wedel milk and dark chocolates with chocolate filling offer a decadent treat for chocolate lovers. The velvety filling is covered by a milk or dark chocolate, crispy shell. Milk variant delivers a smooth, sweet experience, while the dark chocolate variant delivers a rich, intense flavor that perfectly complements the chocolate filling. Each bite offers a delightful combination of textures and flavors, making these chocolates a luxurious indulgence for any occasion.

# DARK CHOCOLATE FILLED WITH CHOCOLATE CREAM 100 G

no. of pieces in the box:

no. of boxes on the pallet:

product shelf life (months):

Discover the full pleasure of Creamy milk chocolate with chocolate filling by serving it at 21-22 °C. It is at this temperature that it acquires its full flavour and harmony, and the filling takes the form of a mousse and melts pleasantly in the mouth.