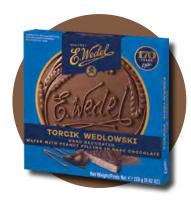

## TORCIK WEDLOWSKI – HAND DECORATED WAFER IN DARK CHOCOLATE

TORCIK WEDLOWSKI
WAFER WITH PEANUT FILLING IN DARK CHOCOLATE

Net Weight/Poids Net & 250 g [8.82 07]

E.Wedel hand decorated Torcik Wedlowski is a stunning dessert that showcases the artistry and traditional craftsmanship of Polish confectionery. Hand-made decoration takes ca. 45 seconds and is unique for each single product. Each cake is expertly crafted and beautifully decorated, combining layers of rich chocolate and creamy fillings to create a decadent treat. Its elegant presentation makes it perfect for special occasions, celebrations, or as a delightful gift.