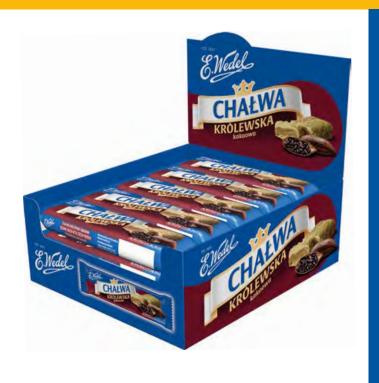

#### Perfect balance of sweetness and nuttiness

E.Wedel Halva with nuts & raisins is a rich and flavorful treat that combines the creamy texture of traditional halva with crunchy nuts and sweet raisins.

This delightful confection offers a perfect balance of sweetness and nuttiness, making it an ideal snack for those who enjoy a unique and satisfying flavour experience.

#### HALVA & SESAME

"AHA!" SESAME SNACKS 27,5 G

VANILLA HALVA 50 G

VANILLA HALVA 100 G

COCOA & VANILLA HALVA 50 G

HALVA WITH NUT CHUNKS 50 G

HALVA WITH NUTS & RAISINS 50 G

VANILLA HALVA 250 G