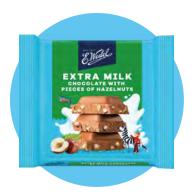

no. of pieces in the box:

22

no. of boxes on the pallet:

234

product shelf life (months):

E.Wedel extra milk chocolate offers an even creamier and richer taste, with a higher milk content for those who love a more indulgent chocolate experience. The extra milk creates a velvety texture that melts smoothly in the mouth, enhancing the chocolate's sweetness.

no. of pieces in the box:

22

no. of boxes on the pallet:

234

product shelf life (months):

E.Wedel extra milk chocolate with hazelnuts combines the creamy richness of extra milk chocolate with the satisfying crunch of whole roasted hazelnuts. This indulgent treat offers a perfect balance of smooth sweetness and nutty flavour, creating a delightful and luxurious experience with every bite.