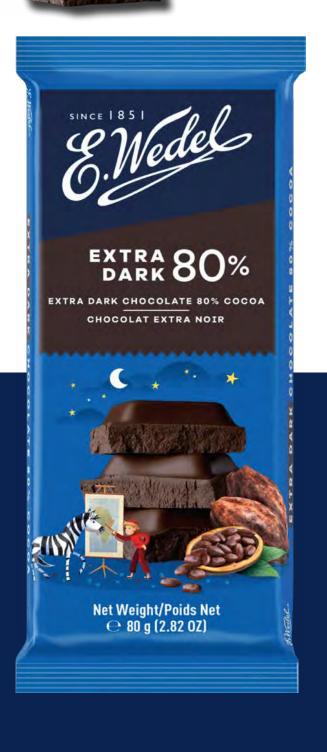

|  | no. of boxes   | 234 |
|--|----------------|-----|
|  | on the pallet: | 234 |

product shelf life (months): 20

E.Wedel dark chocolate with 80% cocoa content offers a bold and intense flavor, perfect for those who appreciate strong, bitter notes in their chocolate. Its high cocoa content creates a deep, rich taste with minimal sweetness, providing a pure and refined chocolate experience.