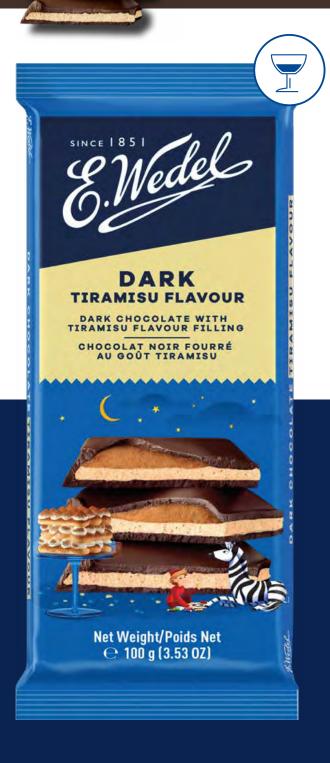

#### DARK CHOCOLATE **WITH TIRAMISU**

E.Wedel dark chocolate with filling tiramisu combines the rich, bold flavour of dark chocolate with а creamy tiramisu centre, reminiscent of the beloved Italian dessert. The filling features delightful notes of coffee and mascarpone, perfectly complementing the intense cocoa, resulting in an indulgent treat that transports you to a café in Italy with every bite.