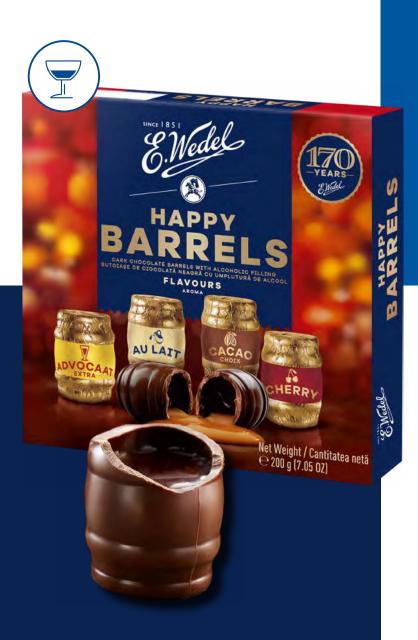

#### HAPPY BARRELS CLASSIC 200 G

E.Wedel Happy Barrels Classic are delightful chocolate pralines shaped like barrels, filled with a smooth, liqueur-infused centre. Encased in rich milk chocolate, these treats offer a perfect balance between the sweetness of the chocolate and the subtle kick of the liquor filling.