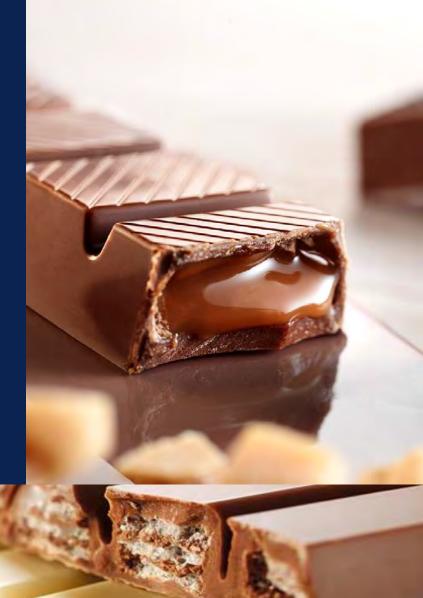

no. of pieces in the box:

12

no. of boxes on the pallet:

162

product shelf life (months):

Discover the full pleasure of Creamy milk chocolate with caramel filling by serving it at 21-22°C. At this temperature, it reveals its rich flavor and perfect balance, while the caramel filling transforms into a velvety, smooth texture that melts delightfully in your mouth.

no. of pieces in the box:

12

no. of boxes on the pallet:

162

product shelf life (months):