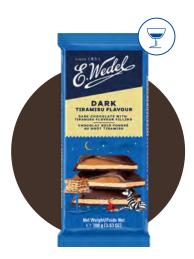

#### DARK CHOCOLATE **WITH TIRAMISU**

E.Wedel dark chocolate with filling tiramisu combines the rich, bold flavour of dark chocolate with а creamy tiramisu centre, reminiscent of the beloved Italian dessert. The filling features delightful notes of coffee and mascarpone, perfectly complementing the intense cocoa, resulting in an indulgent treat that transports you to a café in Italy with every bite.