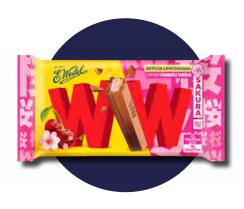

## WW - CHERRY BLOSSOM WAFER 47 G

WW Sakura offers four crispy wafers with a delicate cherry blossom inspired filling, coated in milk chocolate. This unique flavor captures the essence of a Japanese spring, offering a gentle blend of floral notes and sweetness, making it an elegant and light snack.

24

no. of boxes on the pallet: 319