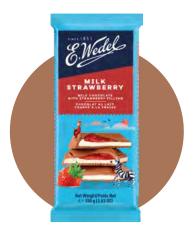

no. of pieces in the box:

22

no. of boxes on the pallet:

234

product shelf life (months):

E.Wedel milk chocolate with strawberry filling combines the smooth, creamy taste of milk chocolate with a sweet and fruity strawberry center. The luscious filling adds a refreshing burst of flavour, perfectly complementing the rich chocolate for a delightful and indulgent treat.