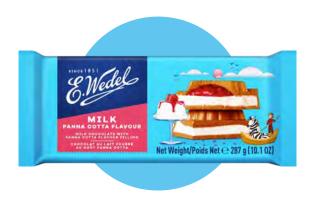

no. of pieces in the box:

12

no. of boxes on the pallet:

162

product shelf life (months):

E.Wedel milk chocolate with panna cotta combines the creamy sweetness of milk chocolate with a smooth and delicate panna cotta filling. The light, vanilla-flavoured centre perfectly complements the rich chocolate, creating a harmonious and indulgent dessert-inspired treat.