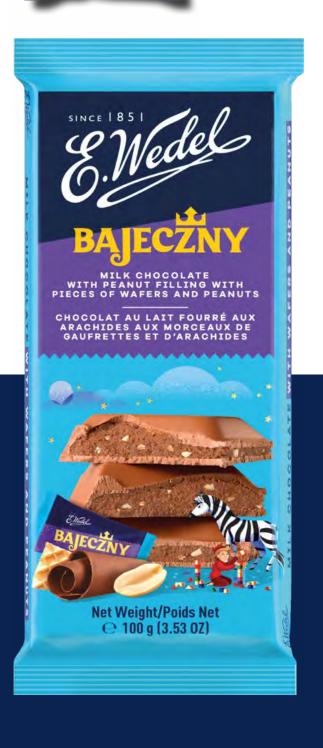

no. of pieces in the box:

20

1

no. of boxes on the pallet:

234

product shelf life (months):

E.Wedel "Bajeczny" countline in a chocolate bar? A dreamy and creamy nutty filling with wafer chunks is a temptation one won't resist. The smooth milk chocolate encases this indulgent centre, creating a harmonious blend of flavours that brings a touch of nostalgia and comfort in every bite.

n ir

no. of pieces in the box:

20

1

no. of boxes on the pallet:

234

product shelf life (months):