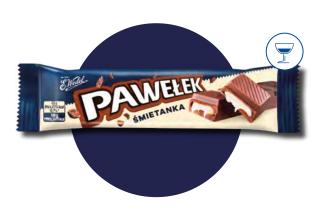

#### PAWEŁEK – CREAM FLAVOUR FLAVOUR 45 G

E.Wedel Pawełek Creamy features a smooth, velvety filling that is enveloped in rich milk chocolate. This indulgent treat offers a delightful combination of creamy sweetness and chocolate, making it a perfect snack for those who enjoy a classic chocolate experience by coffee.

no. of pieces in the box:

24

no. of boxes on the pallet:

**527** 

product shelf life (months):