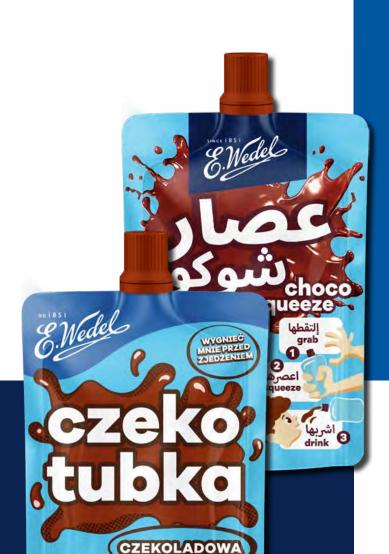

# CHOCOSQUEEZE - COCOA & HAZELNUT CREAM

25 g 588 kJ/141 kcal 7,1 %\* 100 g 2352 kJ/565 kcal

HOCOLATE CREAM

E.Wedel Chocosqueeze contains a delicious cocoa and hazelnut cream that can be enjoyed in various ways - added to milk, squeezed directly into your mouth, or spread on a sandwich. It's a perfect on the go snack, ideal for school, trips or summer holidays.