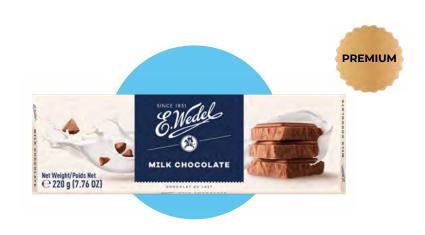

## MILK CHOCOLATE WITH WHOLE HAZELNUTS 220 G

E.Wedel milk chocolate with hazelnuts represents the perfect harmony of rich chocolate and carefully selected whole nuts. It's an ideal treat for anyone who wants to enjoy the exceptional flavour of nut-filled chocolate.

### MILK CHOCOLATE 220 G

This exceptional Milk Chocolate from E.Wedel is the product of perfect balance between cocoa from Ghana and milk. What makes it so special is its unique texture which guarantees a richer taste. In a large format of elegant cardboard, perfect for a gift, as well as a classic must-have for all lovers of premium milk chocolate.