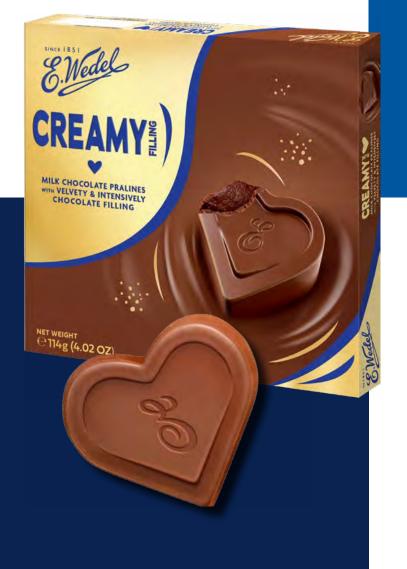

#### Treat for chocolate lovers

E.Wedel milk and dark chocolates with chocolate filling offer a decadent treat for chocolate lovers. The velvety filling is covered by a milk or dark chocolate, crispy shell. Milk variant delivers a smooth, sweet experience, while the dark chocolate variant delivers a rich, intense flavor that perfectly complements the chocolate filling. Each bite offers a delightful combination of textures and flavors, making these chocolates a luxurious indulgence for any occasion.

# CREAMY CHOCOLATE TABLETS

DARK CHOCOLATE WITH CHOCOLATE FILLING

MILK CHOCOLATE WITH CHOCOLATE FILLING