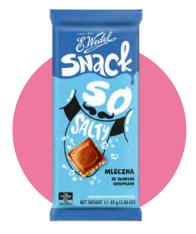

## SNACK SO SALTY MILK CHOCOLATE WITH SALTY CRISPY CEREALS

85 G

Snack milk chocolate with salty crisps is the perfect solution for lovers of extreme combinations, in this case - salty and sweet. E.Wedel's smooth milk classic chocolate, enhanced with salty, crunchy additives creates a new surprising combination that is hard to break away from.